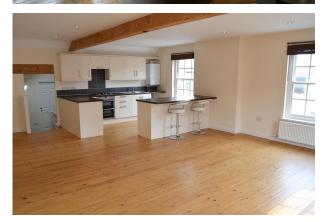

#### Description

The property comprises of a return fronted retail premises which has a storage area to the rear with a basement. There is a self contained two bedroom flat accessed via Cross Street which is has been done to good standard. The tenant has a tenancy until December 2021 and is paying £690 pcm.