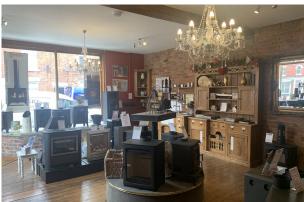

#### Description

The property comprises of a return fronted retail premises which has a storage area to the rear with a basement. There is a self contained two bedroom flat accessed via Cross Street which is has been done to good standard. The tenant has a tenancy until December 2021 and is paying £690 pcm.