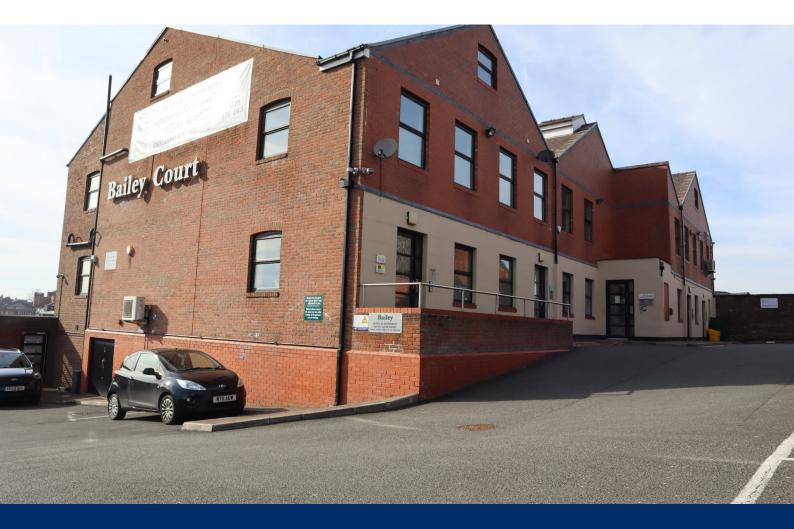

Suite 1

Bailey Court, Green Street, Macclesfield, SK10 1JQ

## Description

The property comprises of a self contained two storey office accommodation, in an attractive converted former mill building. The space provides a great opportunity for a business to benefit from a self-contained office premises with great views across Macclesfield with 9 parking spaces.