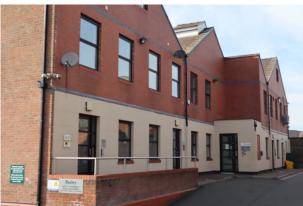

## Description

The property comprises of a self contained two storey office accommodation, in an attractive converted former mill building. The space provides a great opportunity for a business to benefit from a self-contained office premises with great views across Macclesfield with 9 parking spaces.