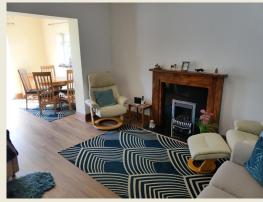

## ENTRANCE HALL

RECEPTION ROOM / BEDROOM THREE (9'10  $\times$  8'7)

CONTEMPORARY FITTED KITCHEN (12'11 x 9'6)

LOUNGE (12'10 x 11'10)

DINING / FAMILY ROOM (17'10 x 9'7)

MASTER BEDROOM ONE (12'11 x 12'10 plus bay)