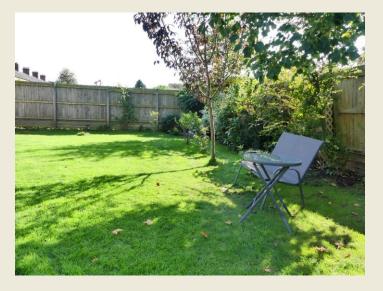

Secure good size lawned rear garden with patio & a variety of trees & plants. Side storage area.

UPVC D.H & Gas C.H.

#### **EXTERIOR**

Pleasant lawned rear garden of a good size with a selection of specimen trees, various plants & seating area. Space for shed to rear & storage space to side. Extensive off road parking to the front.