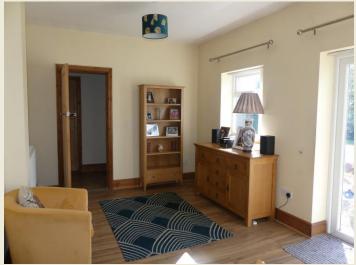

The delightful, versatile property briefly comprises; Open feature porch, Entrance Hall, Lounge,
Dining / Family Room, Fitted Contemporary Kitchen, Master Bedroom One with Ensuite Shower Room,
Bedroom Two, Bathroom, Separate WC, Bedroom Three / Reception Room.

## ENTRANCE HALL

RECEPTION ROOM / BEDROOM THREE (9'10  $\times$  8'7)

CONTEMPORARY FITTED KITCHEN (12'11 x 9'6)

LOUNGE (12'10 x 11'10)

DINING / FAMILY ROOM (17'10 x 9'7)

MASTER BEDROOM ONE (12'11 x 12'10 plus bay)