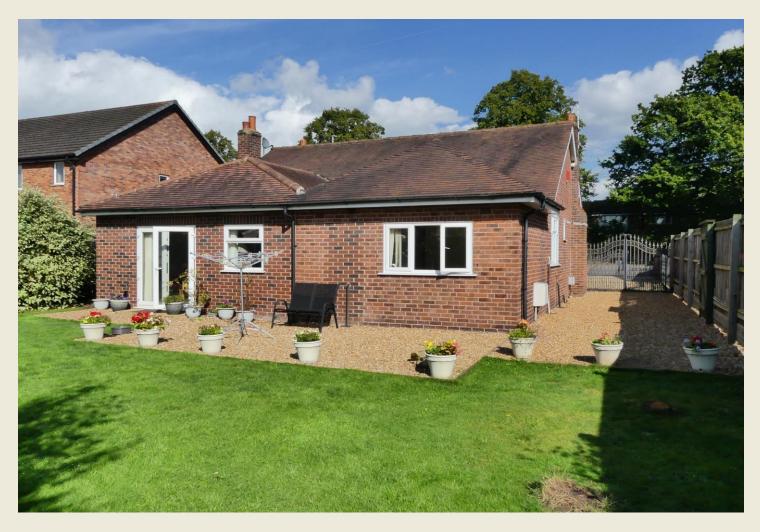

The highly attractive two / three bedroom, two bathroom detached bungalow, offers a delightful blend of contemporary extended & modernised accommodation whilst retaining much character including wood block floors & feature arched open entrance porch.

Extensive pebbled driveway accessed through double electric gates to the front & providing extensive off road parking. Additional ornate double opening side gates providing further parking if required.

#### **EXTERIOR**

Pleasant lawned rear garden of a good size with a selection of specimen trees, various plants & seating area. Space for shed to rear & storage space to side. Extensive off road parking to the front.