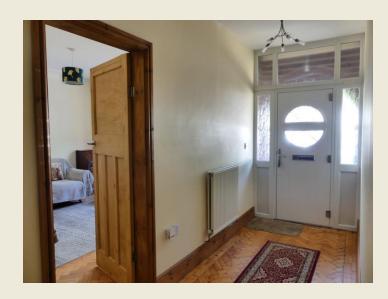

### THE ACCOMMODATION:-

With approximate dimensions, comprises;

## ENTRANCE HALL

RECEPTION ROOM / BEDROOM THREE (9'10  $\times$  8'7)

CONTEMPORARY FITTED KITCHEN (12'11 x 9'6)

LOUNGE (12'10 x 11'10)

DINING / FAMILY ROOM (17'10 x 9'7)

MASTER BEDROOM ONE (12'11 x 12'10 plus bay)