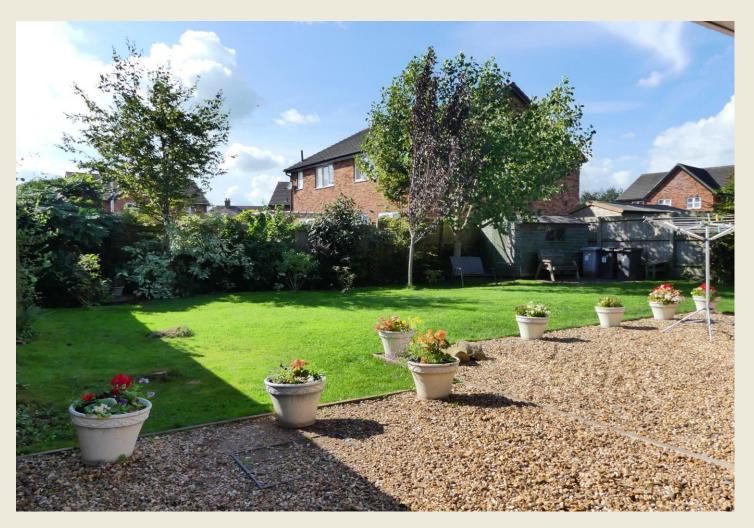

Secure good size lawned rear garden with patio & a variety of trees & plants. Side storage area.

UPVC D.H & Gas C.H.

#### **EXTERIOR**

Pleasant lawned rear garden of a good size with a selection of specimen trees, various plants & seating area. Space for shed to rear & storage space to side. Extensive off road parking to the front.