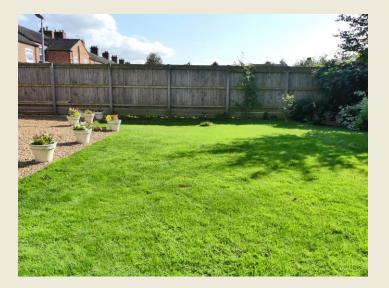

Secure good size lawned rear garden with patio & a variety of trees & plants. Side storage area.

UPVC D.H & Gas C.H.

#### **EXTERIOR**

Pleasant lawned rear garden of a good size with a selection of specimen trees, various plants & seating area. Space for shed to rear & storage space to side. Extensive off road parking to the front.