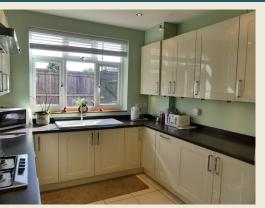

## ENTRANCE HALL

RECEPTION ROOM / BEDROOM THREE (9'10  $\times$  8'7)

CONTEMPORARY FITTED KITCHEN (12'11 x 9'6)

LOUNGE (12'10 x 11'10)

DINING / FAMILY ROOM (17'10 x 9'7)

MASTER BEDROOM ONE (12'11 x 12'10 plus bay)