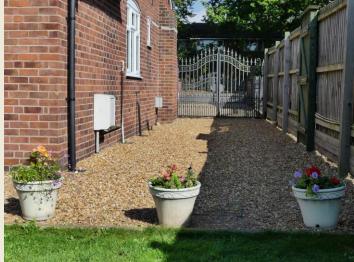

Extensive pebbled driveway accessed through double electric gates to the front & providing extensive off road parking. Additional ornate double opening side gates providing further parking if required.

#### **EXTERIOR**

Pleasant lawned rear garden of a good size with a selection of specimen trees, various plants & seating area. Space for shed to rear & storage space to side. Extensive off road parking to the front.