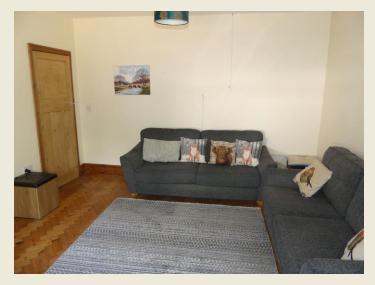

## ENTRANCE HALL

RECEPTION ROOM / BEDROOM THREE (9'10  $\times$  8'7)

CONTEMPORARY FITTED KITCHEN (12'11 x 9'6)

LOUNGE (12'10 x 11'10)

DINING / FAMILY ROOM (17'10 x 9'7)

MASTER BEDROOM ONE (12'11 x 12'10 plus bay)