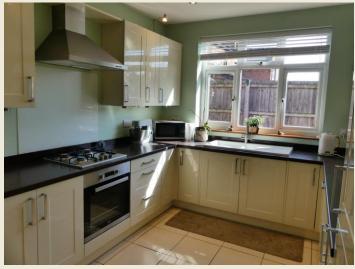

## ENTRANCE HALL

RECEPTION ROOM / BEDROOM THREE (9'10  $\times$  8'7)

CONTEMPORARY FITTED KITCHEN (12'11 x 9'6)

LOUNGE (12'10 x 11'10)

DINING / FAMILY ROOM (17'10 x 9'7)

MASTER BEDROOM ONE (12'11 x 12'10 plus bay)