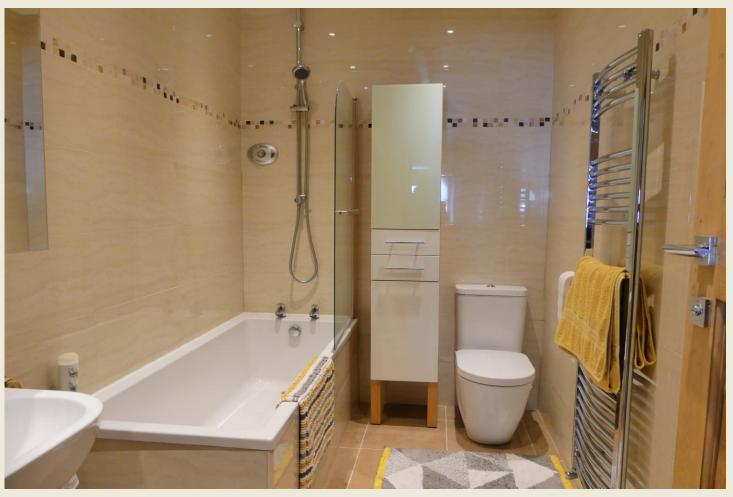

**ENSUITE SHOWER ROOM** 

BATHROOM SEPARATE WC

BEDROOM TWO (12'11 plus bay x 12'11)