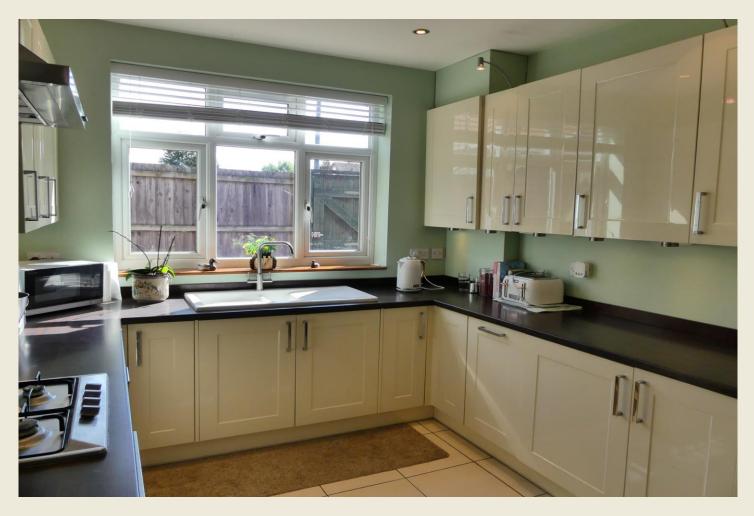

## ENTRANCE HALL

RECEPTION ROOM / BEDROOM THREE (9'10  $\times$  8'7)

CONTEMPORARY FITTED KITCHEN (12'11 x 9'6)

LOUNGE (12'10 x 11'10)

DINING / FAMILY ROOM (17'10 x 9'7)

MASTER BEDROOM ONE (12'11 x 12'10 plus bay)