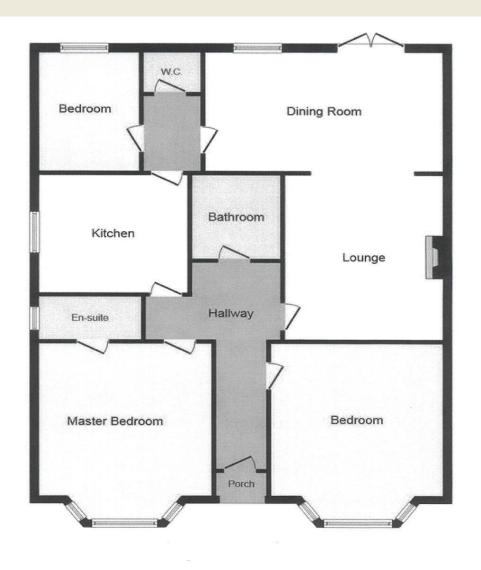

The delightful, versatile property briefly comprises; Open feature porch, Entrance Hall, Lounge,
Dining / Family Room, Fitted Contemporary Kitchen, Master Bedroom One with Ensuite Shower Room,
Bedroom Two, Bathroom, Separate WC, Bedroom Three / Reception Room.

### THE ACCOMMODATION:-

With approximate dimensions, comprises;

## ENTRANCE HALL

RECEPTION ROOM / BEDROOM THREE (9'10  $\times$  8'7)

CONTEMPORARY FITTED KITCHEN (12'11 x 9'6)

LOUNGE (12'10 x 11'10)

DINING / FAMILY ROOM (17'10 x 9'7)

MASTER BEDROOM ONE (12'11 x 12'10 plus bay)

**ENSUITE SHOWER ROOM** 

BATHROOM SEPARATE WC

BEDROOM TWO (12'11 plus bay x 12'11)