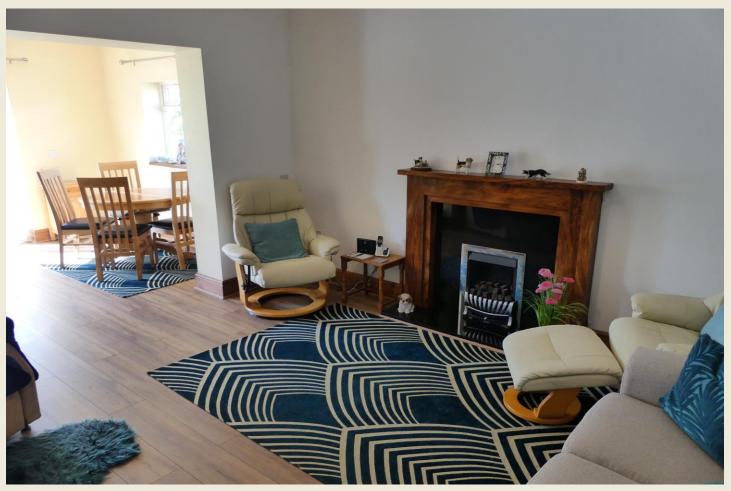

The highly attractive two / three bedroom, two bathroom detached bungalow, offers a delightful blend of contemporary extended & modernised accommodation whilst retaining much character including wood block floors & feature arched open entrance porch.

The delightful, versatile property briefly comprises; Open feature porch, Entrance Hall, Lounge,
Dining / Family Room, Fitted Contemporary Kitchen, Master Bedroom One with Ensuite Shower Room,
Bedroom Two, Bathroom, Separate WC, Bedroom Three / Reception Room.

## ENTRANCE HALL

RECEPTION ROOM / BEDROOM THREE (9'10  $\times$  8'7)

CONTEMPORARY FITTED KITCHEN (12'11 x 9'6)

LOUNGE (12'10 x 11'10)

DINING / FAMILY ROOM (17'10 x 9'7)

MASTER BEDROOM ONE (12'11 x 12'10 plus bay)