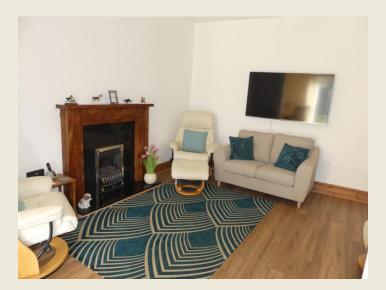

## ENTRANCE HALL

RECEPTION ROOM / BEDROOM THREE (9'10  $\times$  8'7)

CONTEMPORARY FITTED KITCHEN (12'11 x 9'6)

LOUNGE (12'10 x 11'10)

DINING / FAMILY ROOM (17'10 x 9'7)

MASTER BEDROOM ONE (12'11 x 12'10 plus bay)

**ENSUITE SHOWER ROOM** 

BATHROOM SEPARATE WC

BEDROOM TWO (12'11 plus bay x 12'11)