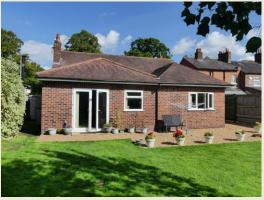

Secure good size lawned rear garden with patio & a variety of trees & plants. Side storage area.

UPVC D.H & Gas C.H.

#### **EXTERIOR**

Pleasant lawned rear garden of a good size with a selection of specimen trees, various plants & seating area. Space for shed to rear & storage space to side. Extensive off road parking to the front.