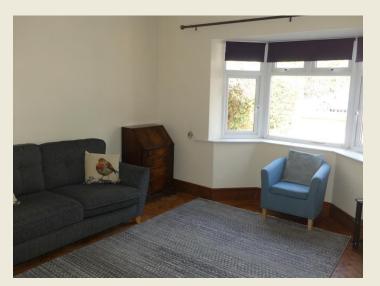

## ENTRANCE HALL

RECEPTION ROOM / BEDROOM THREE (9'10  $\times$  8'7)

CONTEMPORARY FITTED KITCHEN (12'11 x 9'6)

LOUNGE (12'10 x 11'10)

DINING / FAMILY ROOM (17'10 x 9'7)

MASTER BEDROOM ONE (12'11 x 12'10 plus bay)