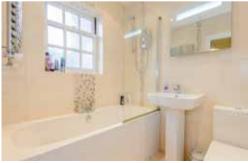

#### Bathroom

Bath with shower over, hand wash basin with mixer tap and low level WC. Tiled walls and flooring. Double glazed frosted window to rear. Wall mounted heated towel rail.