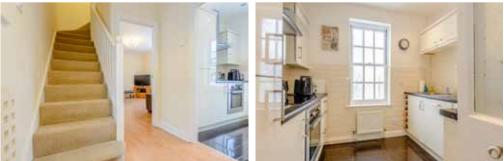

#### Entrance Hall

Staircase to first floor. Wall mounted radiator. Under stairs cupboard housing wall mounted boiler. Work surface with space below for washing machine.

#### Kitchen

A range of base and wall units with marble effect work surface above and insert stainless steel sink unit with mixer tap. Fitted electric oven with four ring hob and extractor fan above. Fitted Hotpoint dishwasher. Integrated fried/freezer. Tiled splash back. Tiled flooring. Double glazed window to front. Radiator.