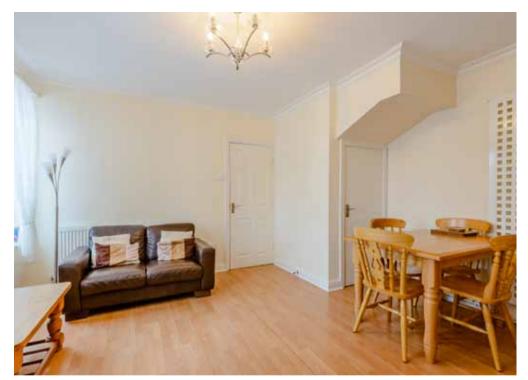

#### Sitting Room

Two double glazed windows to front. Under stairs cupboard. Wall mounted radiator.