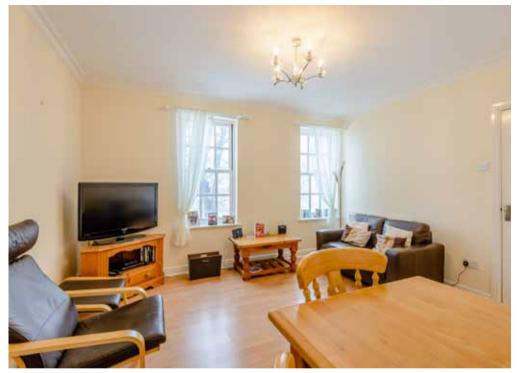

#### Sitting Room

Two double glazed windows to front. Under stairs cupboard. Wall mounted radiator.