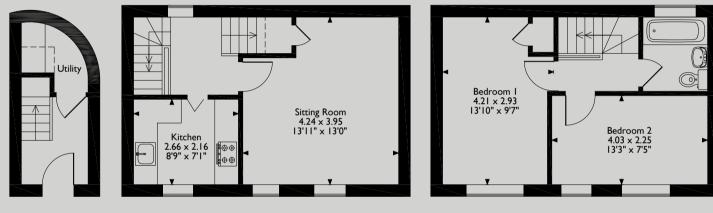

### Floorplans

Total gross internal area = 684 sq ft / 62 sq m For identification purpose only. Not to scale.

**Ground Floor** 

First Floor

Second Floor

50a Bridge Street Chester CH1 1NQ **Tel: 01244 322 322** info@rickittpartnership.co.uk 40 St James's Place London SW1A 1NS Tel: 020 7839 0888 www.rickittpartnership.co.uk Rickit Partnership gives notice that these particulars do not constitute an offer or contract or part thereof. All descriptions, photographs and plans are for guidance only and should not be relied upon as statements or representations of fact. All measurements are approximate and not necessarily to scale. We have not tested any apparatus, equipment, fixtures or services and it is in the buyers interest to check the working condition of any applainces. Where any EPC is held for this property, it is available for inspection at the Chester office by appointment. Any prospective purchaser must statisfy themselves of the correctness of the information within the particulars by inspection or otherwise. Rickitt Partnership does not have any authority to give any representations or warranties whatosever in relation to this property (including but not limited to phaning/building regulations), nor can it enter into any contract on behalf of the vendor. Rickitt Partnership does not accept responsibility for any expenses incurred by prospective purchasers in inspecting properties which have been sold, let or withforkam.