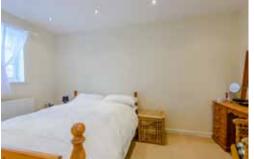

#### Landing

Bedroom One Double glazed window to front. Over stairs cupboard. Radiator.