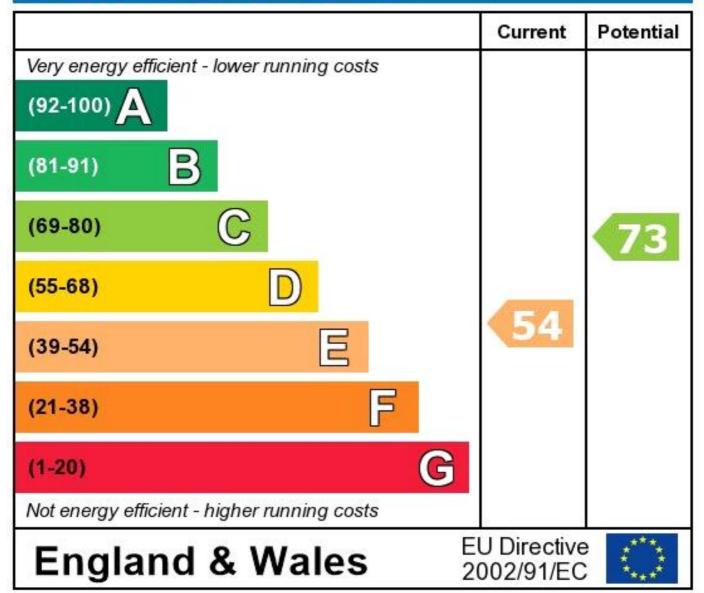

## **Energy Efficiency Rating**

The energy efficiency rating is a measure of the overall efficiency of a home. The higher the rating the more energy efficient the home is and the lower the fuel bills will be. Reference Additional Information Agents - Head Office Telephone 01279 295524 RL0008 Council Tax Band: C Deposit: £1,907.69 Holding Deposit: £357.69