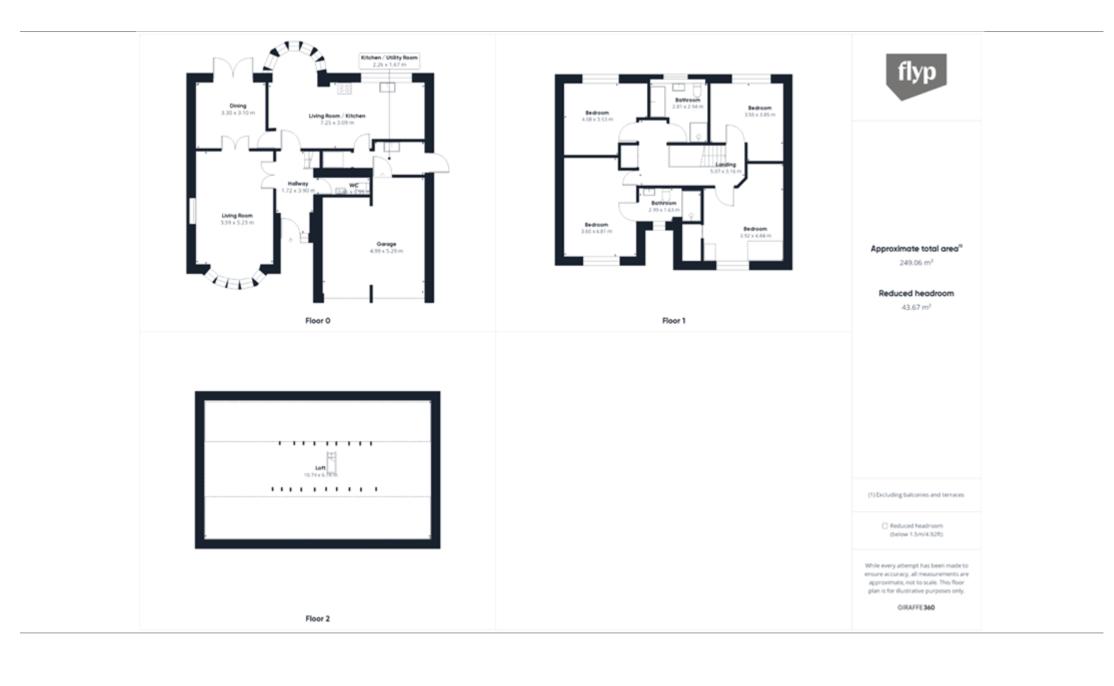

There is a good size utility room & downstairs cloakroom.

The stairs lead to a half gallery landing from where you access all four large bedrooms and the impressive family bathroom.

The master (as you would expect) has a lovely ensuite.

All 4 bedrooms are spacious and indeed, gorgeous.

In the attic there is over 70 m2 of boarded storage space.

The double garage is large and again as with so many properties these days, lends itself to storage rather then vehicles!