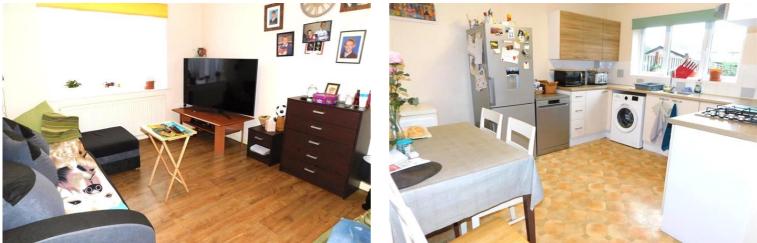

This is a property not to be missed, so don't delay, give us a call today

Council Tax: B

EPC Rating: C

Tenure: Freehold

Internal accommodation of the ground floor briefly comprises of entrance hall, living room, SPACIOUS kitchen - diner, rear lobby and W/C.

#### Entrance hall

Living Room w: 3.1m x l: 3.9m (w: 10' 2" x l: 12' 10")

Kitchen/Diner w: 5.3m x l: 3.8m (w: 17' 5" x l: 12' 6") Maximum measurements