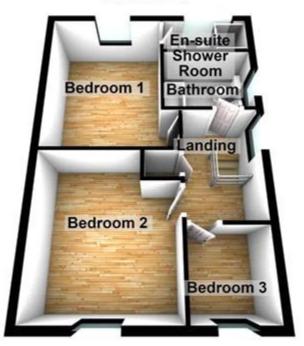

#### Landing

Bedroom 1 w: 4m x l: 3.3m (w: 13' 1" x l: 10' 10") Maximum measurements

#### En Suite Shower Room

Bedroom 2 w: 3.9m x l: 3.2m (w: 12' 10" x l: 10' 6") Maximum measurements

Bedroom 3 w: 2.3m x l: 1.9m (w: 7' 7" x l: 6' 3")

Bathroom w: 2.5m x l: 1.8m (w: 8' 2" x l: 5' 11")

Ground Floor

**First Floor** 

Whilst every effort is made to ensure the accuracy of these details, it should be noted that the measurements are approximate only. Floorplans are for representation purposes only and prepared according to the RICS Code of Measuring Practice by our floorplan provider. Therefore, the layout of doors, windows and rooms are approximate and should be regarded as such by any prospective purchaser. Any internal photographs are intended as a guide only and it should not be assumed that any of the furniture/fittings are included in any sale. Where shown, details of lease, ground rent and service charge are provided by the vendor and their accuracy cannot be guaranteed, as the information may not have been verified and further checks should be made either through your solicitor/conveyance. Where appliances, including central heating, are mentioned, it cannot be assumed that they are in working order, as they have not been tested. Please also note that wiring, plumbing and drains have not been checked.