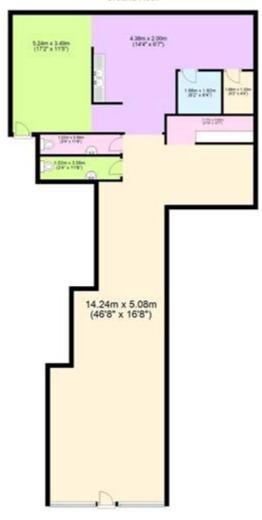

## Room

w: 5m x I: 14.3m (w: 16' 5" x I: 46' 11")

A spacious shop floor with the potential of being used for a restaurant, cafe or bar.

### Ground Floor

Whilst every effort is made to ensure the accuracy of these details, it should be noted that the measurements are approximate only. Floorplans are for representation purposes only and prepared according to the RICS Code of Measuring Practice by our floorplan provider. Therefore, the layout of doors, windows and rooms are approximate and should be regarded as such by any prospective tenant.