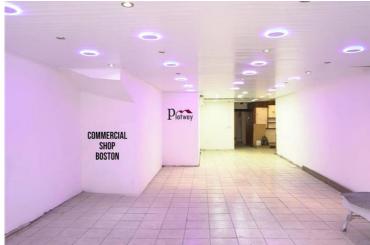

## Room

w: 5m x I: 14.3m (w: 16' 5" x I: 46' 11")

A spacious shop floor with the potential of being used for a restaurant, cafe or bar.