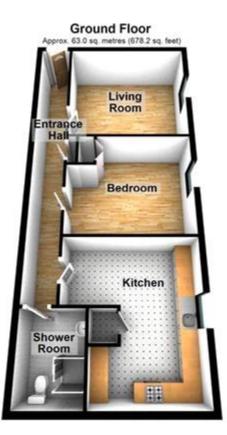

## Entrance hall

Living Room w: 3.8m x l: 4.5m (w: 12' 6" x l: 14' 9")

**Kitchen** w: 3.3m x l: 3.8m (w: 10' 10" x l: 12' 6")

Bedroom w: 3.9m x l: 3.6m (w: 12' 10" x l: 11' 10")

## **Shower Room**

w: 1.4m x l: 2.5m (w: 4' 7" x l: 8' 2")

Total area: approx. 63.0 sq. metres (678.2 sq. feet)

Whilst every effort is made to ensure the accuracy of these details, it should be noted that the measurements are approximate only. Floorplans are for representation purposes only and prepared according to the RICS Code of Measuring Practice by our floorplan provider. Therefore, the layout of doors, windows and rooms are approximate and should be regarded as such by any prospective tenant.