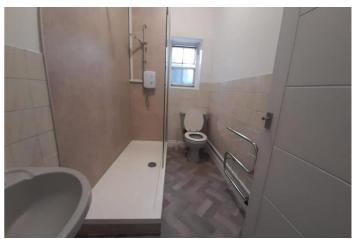

The property itself has recently been refurbished to a high standard which includes modern kitchen, new consumer units, modernised shower room - COMPLETE WITH NEW DOUBLE SHOWER, as well as being decorated throughout!

## **Shower Room**

w: 1.4m x l: 2.5m (w: 4' 7" x l: 8' 2")

Total area: approx. 63.0 sq. metres (678.2 sq. feet)

Whilst every effort is made to ensure the accuracy of these details, it should be noted that the measurements are approximate only. Floorplans are for representation purposes only and prepared according to the RICS Code of Measuring Practice by our floorplan provider. Therefore, the layout of doors, windows and rooms are approximate and should be regarded as such by any prospective tenant.