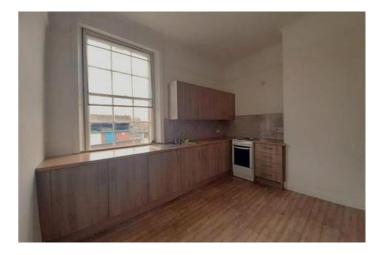

The property itself has recently been refurbished to a high standard which includes modern kitchen, new consumer units, modernised shower room - COMPLETE WITH NEW DOUBLE SHOWER, as well as being decorated throughout!

## Entrance hall

Living Room w: 3.8m x l: 4.5m (w: 12' 6" x l: 14' 9")

**Kitchen** w: 3.3m x l: 3.8m (w: 10' 10" x l: 12' 6")

Bedroom w: 3.9m x l: 3.6m (w: 12' 10" x l: 11' 10")