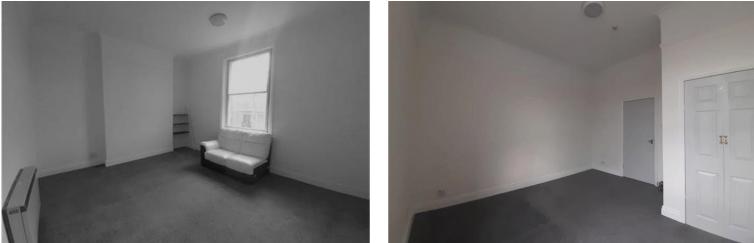

## Entrance hall

Living Room w: 3.8m x l: 4.5m (w: 12' 6" x l: 14' 9")

**Kitchen** w: 3.3m x l: 3.8m (w: 10' 10" x l: 12' 6")

Bedroom w: 3.9m x l: 3.6m (w: 12' 10" x l: 11' 10")