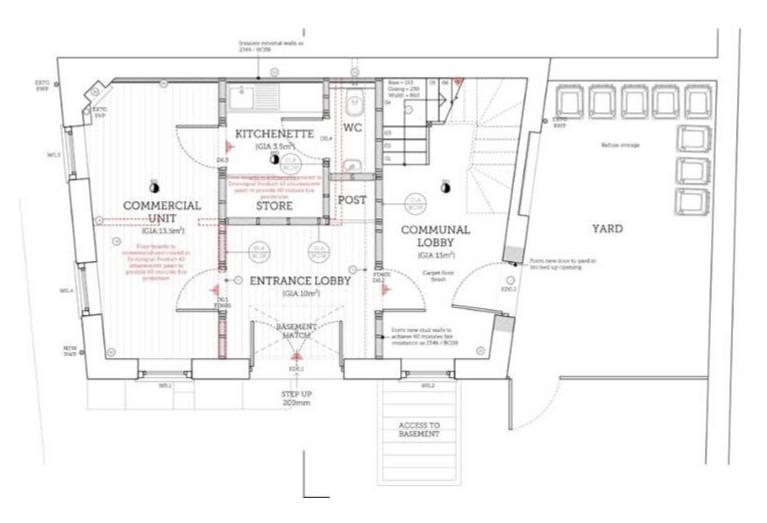

Central Location | Office/Shop To Let | Newly Refurbished |

Deposit: £1,650 Holding Deposit: £150

Whilst every effort is made to ensure the accuracy of these details, it should be noted that the measurements are approximate only. Floorplans are for representation purposes only and prepared according to the RICS Code of Measuring Practice by our floorplan provider. Therefore, the layout of doors, windows and rooms are approximate and should be regarded as such by any prospective tenant.