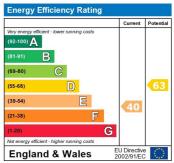

Available Now | Close to Asda | Close To Town Centre | Deposit £725 | EPC : E |

Council Tax Band: A (Boston Borough Council)

Deposit: £725 Holding Deposit: £145

The energy efficiency rating is a measure of the overall efficiency of a home. The higher the rating the more energy efficient the home is and the lower the fuel bills will be.