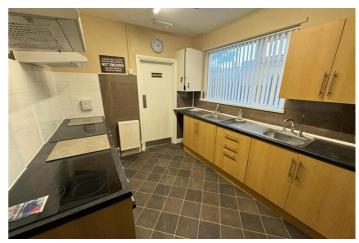

This is a fully furnished double room in a well-presented shared house at Tunnard Street in Boston. Access to bathroom, kitchen, and garden. All utilities are included and free internet is available. Deposit: £280 EPC Band: E

Available Now | Close to Asda | Close To Town Centre | EPC Band E | Free Wi-Fi | Garden | Gas Heating | Utilities Included |

boston@plotway.co.uk

01205356380

Whilst every effort is made to ensure the accuracy of these details, it should be noted that the measurements are approximate only. Floorplans are for representation purposes only and prepared according to the RICS Code of Measuring Practice by our floorplan provider. Therefore, the layout of doors, windows and rooms are approximate and should be regarded as such by any prospective tenant.