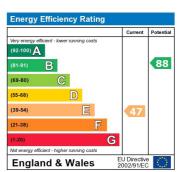

Council Tax Band: A (Boston Borough Council)

Deposit: £750 Holding Deposit: £150

The energy efficiency rating is a measure of the overall efficiency of a home. The higher the rating the more energy efficient the home is and the lower the fuel bills will be.