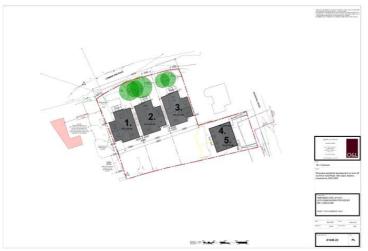

## Plot 3 Guide Price £100,000 Freehold

\*GUIDE PRICE £100,000 - £110,000\*

Building plot for sale with full planning permission granted - Reference - B/21/0533

Set within the ever so quaint village of Commonside, Old Leake this is your opportunity to purchase your dream family home!

## \*GUIDE PRICE £100,000 - £110,000\*

Building plot for sale with full planning permission granted - Reference - B/21/0533

Set within the ever so quaint village of Commonside, Old Leake this is your opportunity to purchase your dream family home!

Full planning permission granted for a 3/4 bedroom chalet Bungalow.

Site plan measurements are approximate and to be confirmed by the buyer.

Tenure: Freehold

Whilst every effort is made to ensure the accuracy of these details, it should be noted that the measurements are approximate only. Floorplans are for representation purposes only and prepared according to the RICS Code of Measuring Practice by our floorplan provider. Therefore, the layout of doors, windows and rooms are approximate and should be regarded as such by any prospective purchaser. Any internal photographs are intended as a guide only and it should not be assumed that any of the furniture/fittings are included in any sale. Where shown, details of lease, ground rent and service charge are provided by the vendor and their accuracy cannot be guaranteed, as the information may not have been verified and further checks should be made either through your solicitor/conveyance. Where appliances, including central heating, are mentioned, it cannot be assumed that they are in working order, as they have not been tested. Please also note that wiring, plumbing and drains have not been checked.