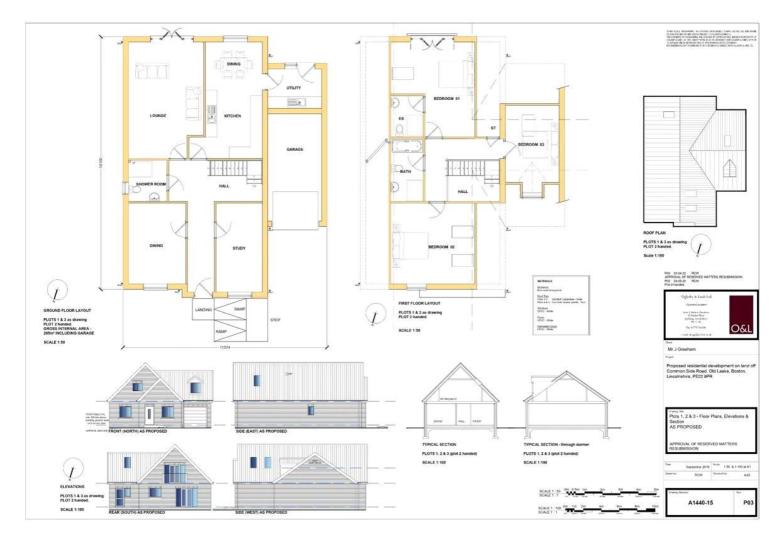

Full planning permission granted for a 3/4 bedroom chalet Bungalow.

Site plan measurements are approximate and to be confirmed by the buyer.

Tenure: Freehold

Whilst every effort is made to ensure the accuracy of these details, it should be noted that the measurements are approximate only. Floorplans are for representation purposes only and prepared according to the RICS Code of Measuring Practice by our floorplan provider. Therefore, the layout of doors, windows and rooms are approximate and should be regarded as such by any prospective purchaser. Any internal photographs are intended as a guide only and it should not be assumed that any of the furniture/fittings are included in any sale. Where shown, details of lease, ground rent and service charge are provided by the vendor and their accuracy cannot be guaranteed, as the information may not have been verified and further checks should be made either through your solicitor/conveyance. Where appliances, including central heating, are mentioned, it cannot be assumed that they are in working order, as they have not been tested. Please also note that wiring, plumbing and drains have not been checked.