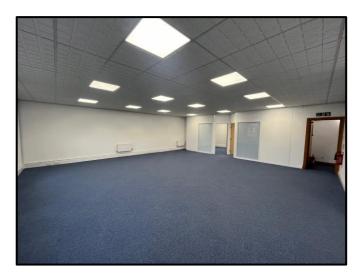

#### **Description**

The property is on two-floors and selfcontained. Internally the premises benefit from gas central heating, suspended ceilings and carpeting.

The property also benefits from WCs, kitchenette facilities and car parking facilities.

# Accommodation

The property comprises the following net internal areas;

| B6 Marquis Court | M²     | Ft <sup>2</sup> |
|------------------|--------|-----------------|
| First            | 109.95 | 1,183           |
| Ground           | 47.34  | 510             |
| Total            | 157.29 | 1,693           |