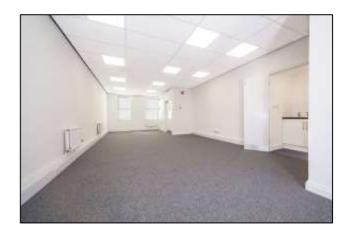

#### **Description**

The properties comprise two storey, open plan accommodation with suspended ceilings, independent gas fired heating, WC, and kitchenette facilities. Designated car parking is demised within a central courtyard.

# Accommodation

The properties comprise the following net internal areas:

| Unit | M <sup>2</sup> | Ft <sup>2</sup> |
|------|----------------|-----------------|
| E15  | 206.80         | 2,226           |
| F16  | 112.13         | 1,207           |