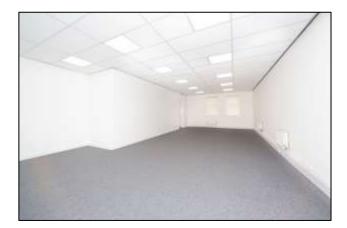

#### **Description**

The properties comprise two storey, open plan accommodation with suspended ceilings, independent gas fired heating, WC, and kitchenette facilities. Designated car parking is demised within a central courtyard.

# Accommodation

The properties comprise the following net internal areas:

| Unit | M <sup>2</sup> | Ft <sup>2</sup> |
|------|----------------|-----------------|
| E15  | 206.80         | 2,226           |
| F16  | 112.13         | 1,207           |