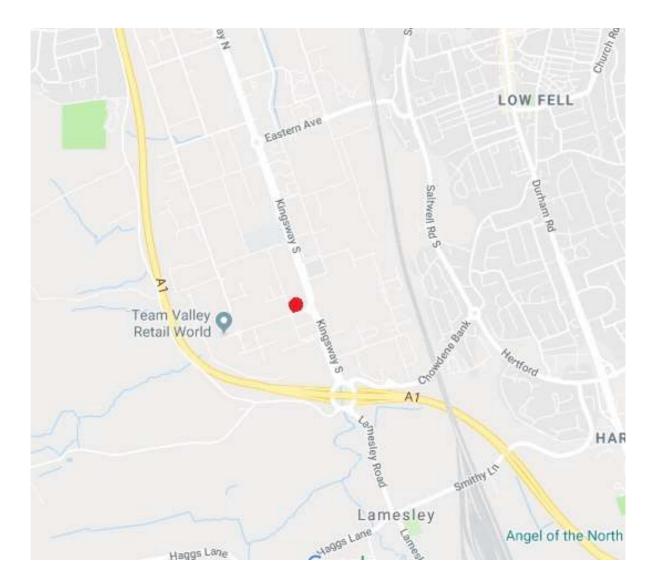

## Location

Team Valley Trading Estate is the North East's premiere commercial estate covering 285 hectares and housing in excess of 650,000m<sup>2</sup> of commercial accommodation. The Estate lies to the south of Newcastle and Gateshead conurbation and adjacent to the A1.

Marquis and Willow Court are in a prominent position on Team Valley between Kingsway South and Marquis Way and are situated within approximately 50m of Team Valley Retail World. Junction 67 of the A1 lies approximately 100m to the south of Willow Court providing access to the North East's major road network.