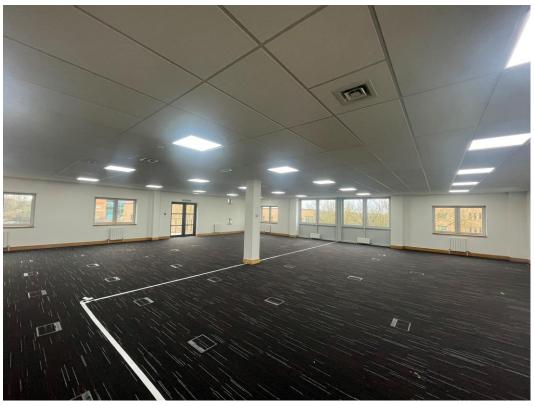

# **Description**

Teleport House comprises modern office accommodation within a detached two story office building. The building has been subdivided into several suites. The available suite is located on the first floor and provides and open plan office with meeting room. The accommodation benefits from the following specification:

- Open plan office accommodation
- Full accessed raised floors & Suspended ceilings throughout.
- Fully redecorated throughout.
- · Cat 5e cabling.
- LED lighting