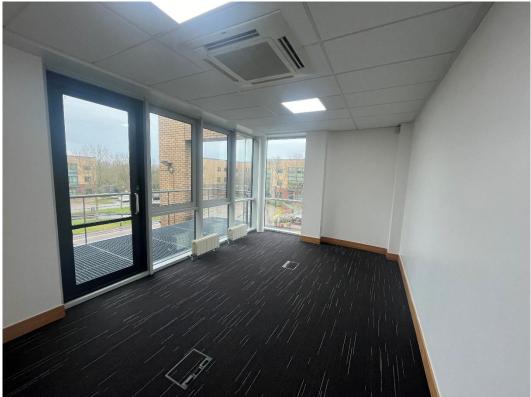

# **Description**

Teleport House comprises modern office accommodation within a detached two story office building. The building has been subdivided into several suites. The available suite is located on the first floor and provides and open plan office with meeting room. The accommodation benefits from the following specification:

- Open plan office accommodation
- Full accessed raised floors & Suspended ceilings throughout.
- Fully redecorated throughout.
- · Cat 5e cabling.
- LED lighting