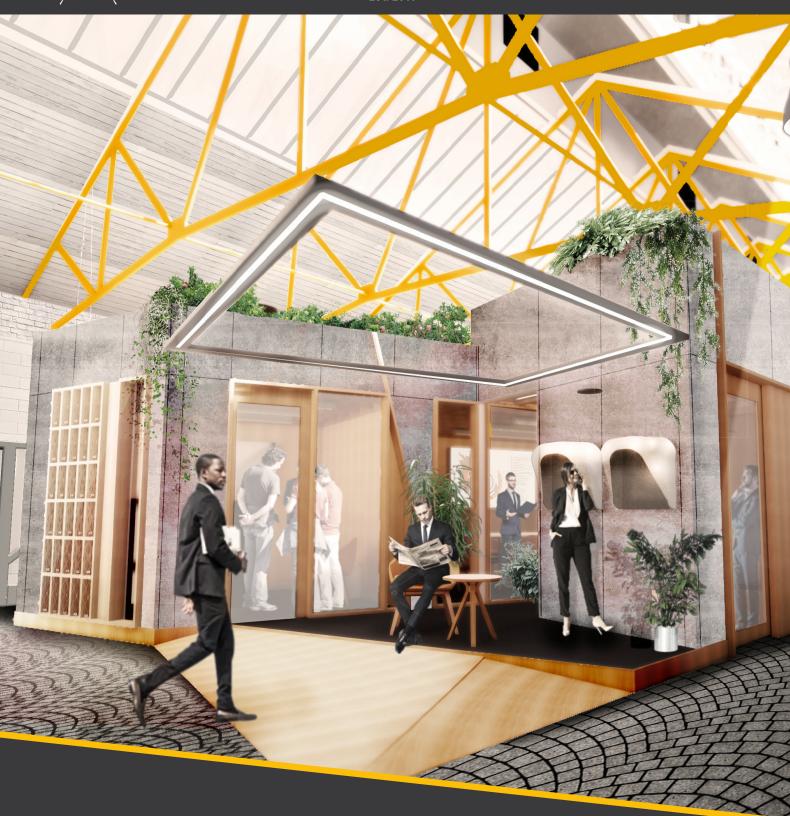

#### **OFFICES**

High ceilings and skylights complement our offices at Haylofts. Each office skirts a buzzy courtyard, and has It's own front door leading to a central pod - the crownpiece of Haylofts. Each space comes furnished with Super-Fast Fibre Optic Broadband included.

## RECEPTION & COMMUNITY

Our reception team is on hand to ensure everything runs smoothly. See them for meeting room bookings, collecting post or just for a chat.

Come together under one vibrant roof and get to know your neighbours over a coffee in our communal kitchen.

Choose workspace that inspires and cultivates collaboration and be part of the HyHubs network too!