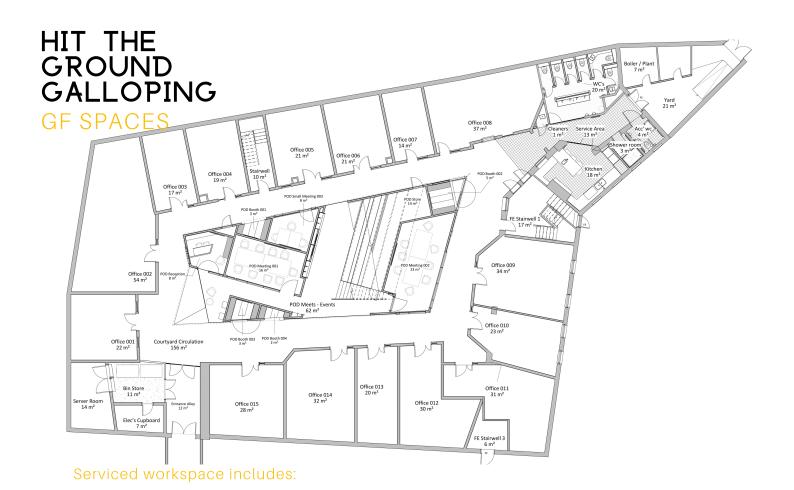

Buildings insurance

| Studio | Desks | Price exc. VAT |
|--------|-------|----------------|
| 001    | 5     | £1250          |
| 002    | 12    | £3000          |
| 003    | 3     | £750           |
| 004    | 4     | £1000          |
| 005    | 4     | £1000          |
| 006    | 4     | £1000          |
| 007    | 3     | £750           |
| 008    | 8     | £2000          |
| 009    | 8     | £2000          |
| 010    | 5     | £1250          |
| 011    | 7     | £1750          |
| 012    | 7     | £1750          |
| 013    | 4     | £1000          |
| 014    | 8     | £2000          |
| 015    | 6     | £1500          |

#### Serviced workspace includes:

Rent Electricity Cleaning of communal areas
Buildings insurance Furniture Service charge
Heating Super-Fast Broadband Maintenance of communal areas

| Studio | Desks | Price exc. VAT |
|--------|-------|----------------|
| 101    | 8     | £2000          |
| 102    | 4     | £1000          |
| 103    | 20    | £5000          |
| 104    | 8     | £2000          |
| 105    | 4     | £1000          |
| 106    | 8     | £2000          |