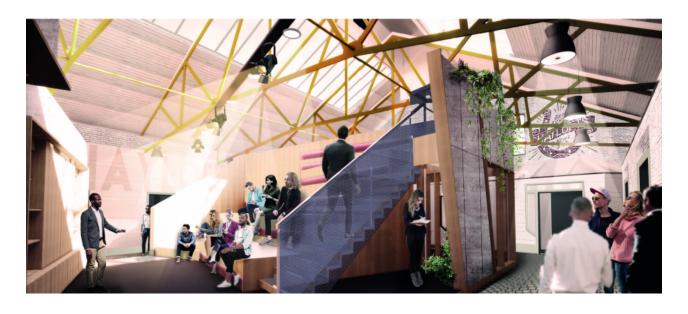

#### **OFFICES**

High ceilings and skylights complement our offices at Haylofts. Each office skirts a buzzy courtyard, and has It's own front door leading to a central pod - the crownpiece of Haylofts. Each space comes furnished with Super-Fast Fibre Optic Broadband included.

## MEETINGS & EVENTS

Seven fully equipped rooms provide the perfect setting for your next meeting, brainstorming session or team huddle. Booths for small meetings and larger spaces that can seat from four to 14 people are available.

Meet us on the bleachers. Our bleacher-style seating area is a great place to meet and present your next pitch, launch your latest product, share industry knowledge - or just hang out!