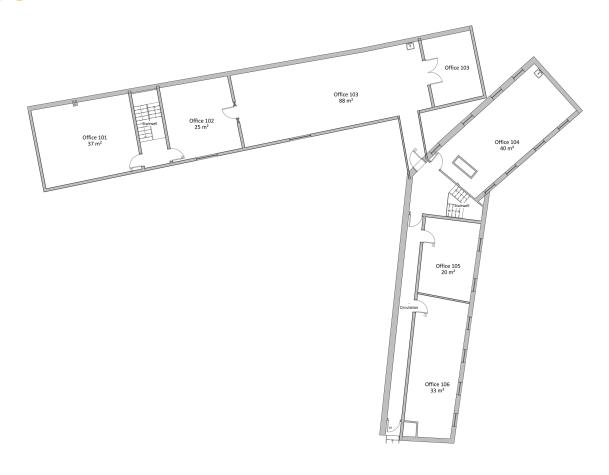

#### Serviced workspace includes:

Rent Electricity Cleaning of communal areas
Buildings insurance Furniture Service charge
Heating Super-Fast Broadband Maintenance of communal areas

| Studio | Desks | Price exc. VAT |
|--------|-------|----------------|
| 101    | 8     | £2000          |
| 102    | 4     | £1000          |
| 103    | 20    | £5000          |
| 104    | 8     | £2000          |
| 105    | 4     | £1000          |
| 106    | 8     | £2000          |