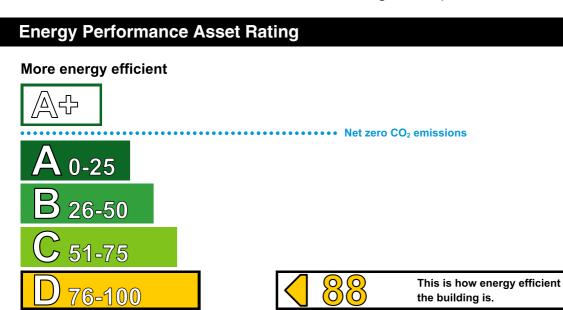

This certificate shows the energy rating of this building. It indicates the energy efficiency of the building fabric and the heating, ventilation, cooling and lighting systems. The rating is compared to two benchmarks for this type of building: one appropriate for new buildings and one appropriate for existing buildings. There is more advice on how to interpret this information on the Government's website www.communities.gov.uk/epbd.

Benchmarks

Buildings similar to this one could have ratings as follows:

If typical of the existing stock

# Technical Information

Less energy efficient

101-125

126-150

**Over 150** 

Main heating fuel:Grid Supplied ElectricityBuilding environment:Air ConditioningTotal useful floor area (m²):3775Building complexity (NOS level):3Building emission rate (kgCO2/m²):54.45