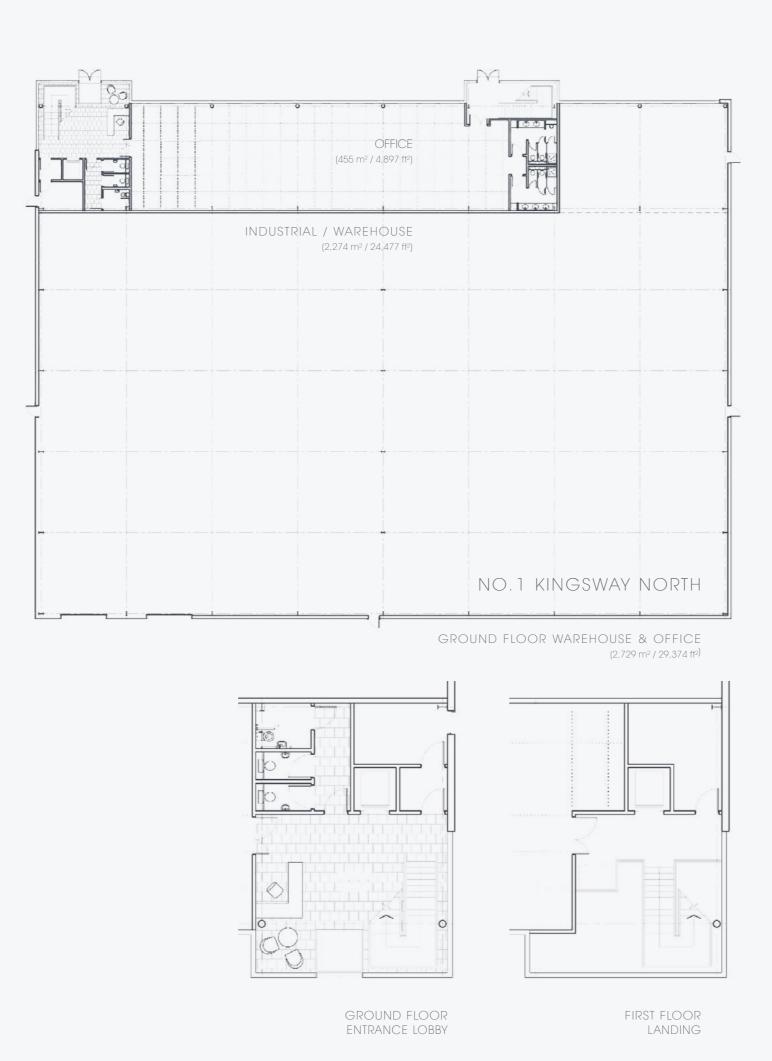

## TAKE YOUR SPACE

The development comprises 2 detached warehouse / industrial units with the potential for high office content with an eaves height of 12 metres with excellent yard and parking facilities. The opportunity exists from an early stage to have craneage and a high power supply built into any detailed design.

The premises will provide two storey offices fronting onto Kingsway North to 'Grade A' standard and will consist of reception with glass atrium looking up to first floor level, w/c facilities over two floors including shower stairwell to first floor including lift.