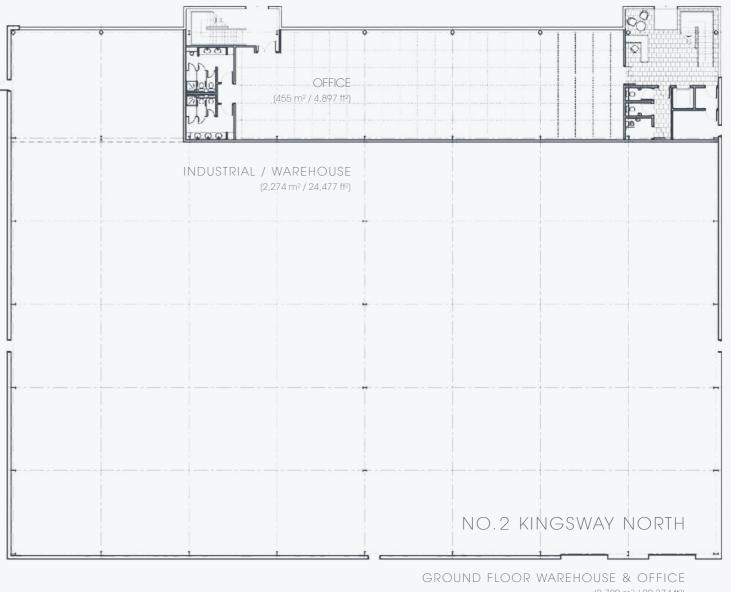

## TAKE YOUR SPACE

The development comprises 2 detached warehouse / industrial units with the potential for high office content with an eaves height of 12 metres with excellent yard and parking facilities. The opportunity exists from an early stage to have craneage and a high power supply built into any detailed design.

The premises will provide two storey offices fronting onto Kingsway North to 'Grade A' standard and will consist of reception with glass atrium looking up to first floor level, w/c facilities over two floors including shower stairwell to first floor including lift.