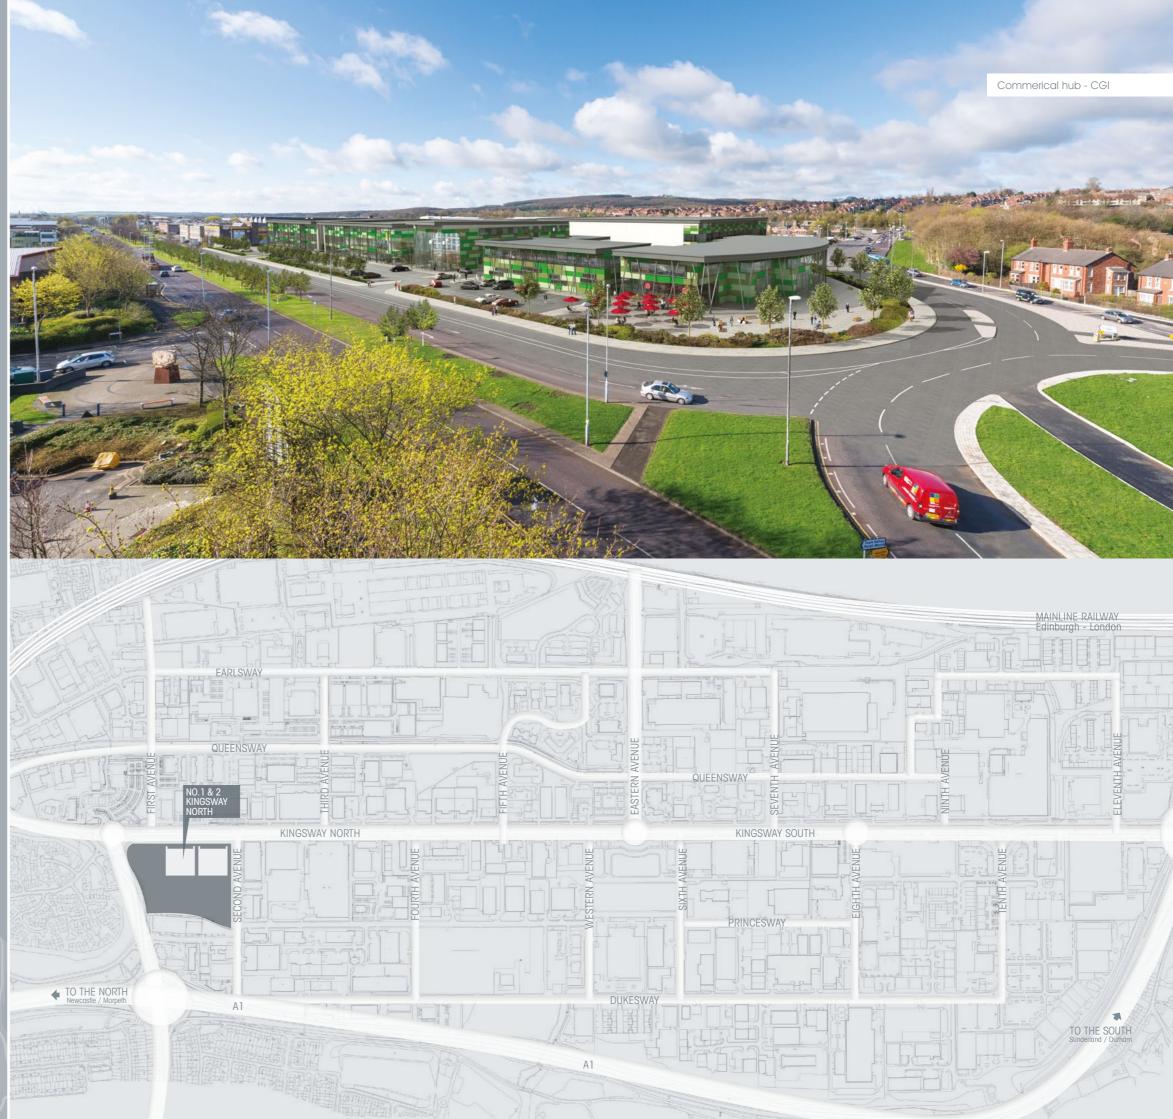

## INDUSTRIAL UNITS FOR MODERN BUSINESSES

Situated in one the most prime locations within Team Valley, No.1 & No.2 Kingsway North is opposite Maingate, a highly popular office, hotel and retail location. The units will appeal to offshore, wind and gas, technology, IT and high end manufacturing / engineering end use requiring a headquarter location in the region.

## TAKE YOUR SPACE

The development comprises 2 detached warehouse / industrial units with the potential for high office content with an eaves height of 12 metres with excellent yard and parking facilities. The opportunity exists from an early stage to have craneage and a high power supply built into any detailed design.