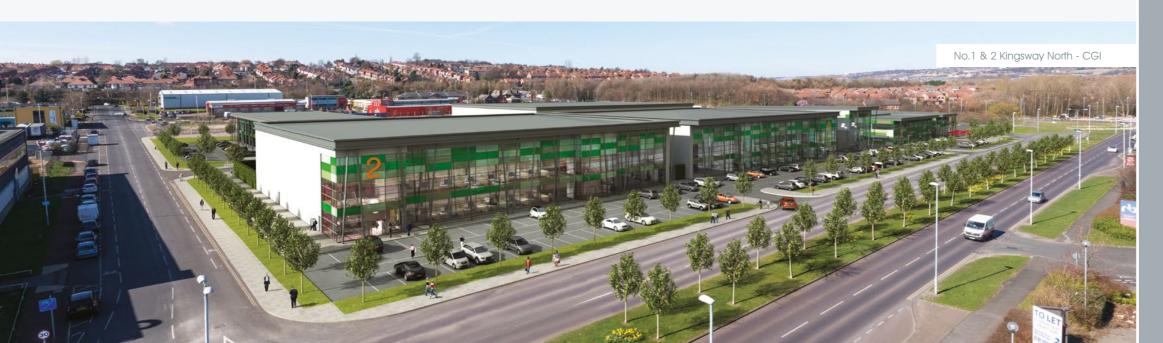

INDUSTRIAL EVOLUTION

## INDUSTRIAL UNITS FOR MODERN BUSINESSES

Situated in one the most prime locations within Team Valley, No.1 & No.2 Kingsway North is opposite Maingate, a highly popular office, hotel and retail location. The units will appeal to offshore, wind and gas, technology, IT and high end manufacturing / engineering end use requiring a headquarter location in the region.

The style, elegance and finish of the premises will set them apart from any other.

## TAKE YOUR SPACE

The development comprises 2 detached warehouse / industrial units with the potential for high office content with an eaves height of 12 metres with excellent yard and parking facilities. The opportunity exists from an early stage to have craneage and a high power supply built into any detailed design.