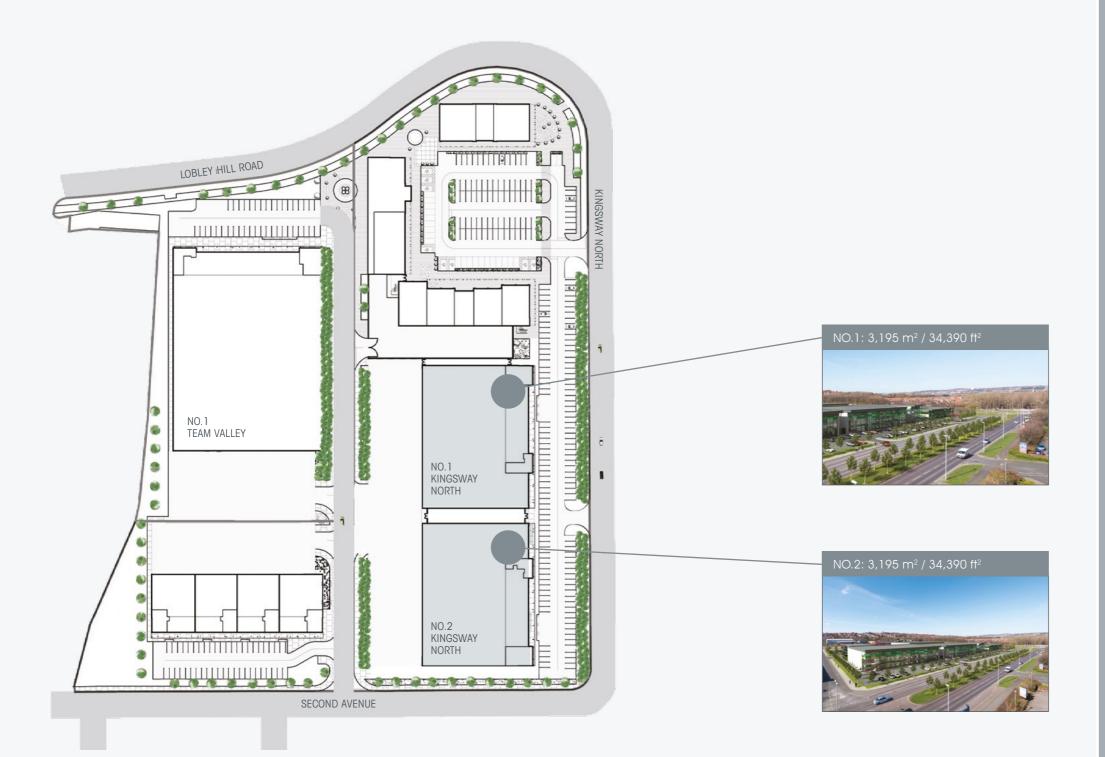

## TAKE YOUR SPACE

The development comprises 2 detached warehouse / industrial units with the potential for high office content with an eaves height of 12 metres with excellent yard and parking facilities. The opportunity exists from an early stage to have craneage and a high power supply built into any detailed design.

The premises will provide two storey offices fronting onto Kingsway North to 'Grade A' standard and will consist of reception with glass atrium looking up to first floor level, w/c facilities over two floors including shower stairwell to first floor including lift.