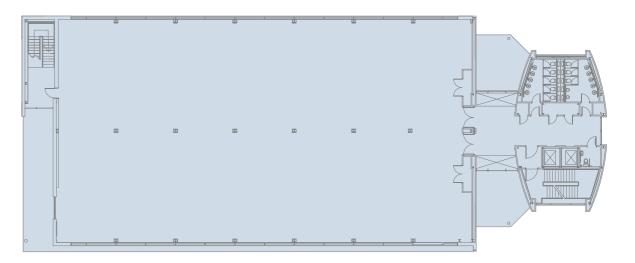

(1:238 sq ft).

The property provides the following approximate floor areas:

| COBALT 15A                 | SQ M     | SQ FT       |
|----------------------------|----------|-------------|
| Second Floor               | 932      | 10,032*     |
| First Floor (Regus Floor)  | 5 to 315 | 50 to 3,500 |
| Ground Floor (Regus Floor) | 5 to 315 | 50 to 3,500 |
| Total                      | 2,787    | 30,000      |

<sup>\*</sup>The floor is available from 3,000 sq ft.

Second Floor Layout