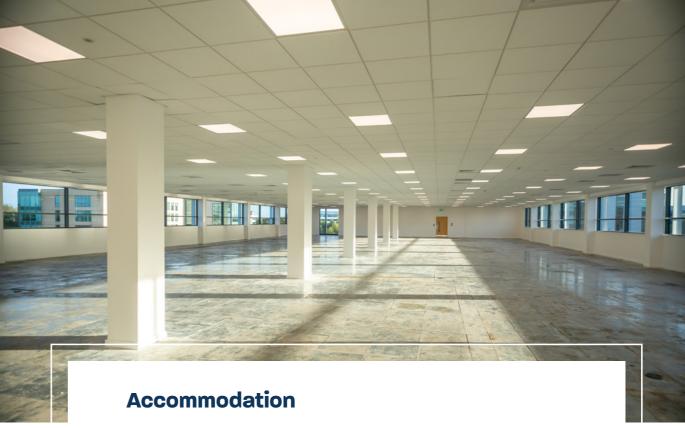

(1:238 sq ft).

The property provides the following approximate floor areas:

| COBALT 15A                 | SQ M     | SQ FT       |
|----------------------------|----------|-------------|
| Second Floor               | 932      | 10,032*     |
| First Floor (Regus Floor)  | 5 to 315 | 50 to 3,500 |
| Ground Floor (Regus Floor) | 5 to 315 | 50 to 3,500 |
| Total                      | 2,787    | 30,000      |

<sup>\*</sup>The floor is available from 3,000 sq ft.

Second Floor Layout