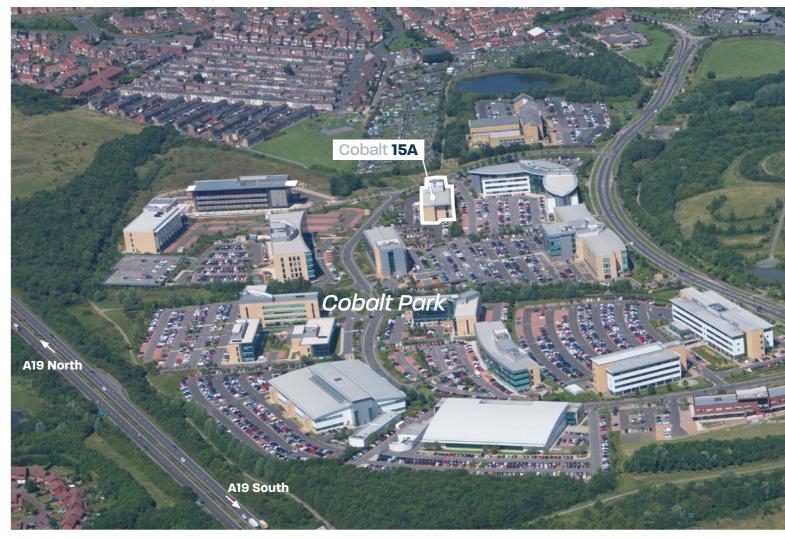

#### Location

Cobalt Park is the UK's largest business park on the A19 providing easy access to the local road network with a 10 minute drive from central Newcastle and 5 minutes from the A1. There are 1,000 buses servicing the area (452 direct through the Park) and the Northumberland Park Metro Station is only 3 minutes on the 19 shuttle service.