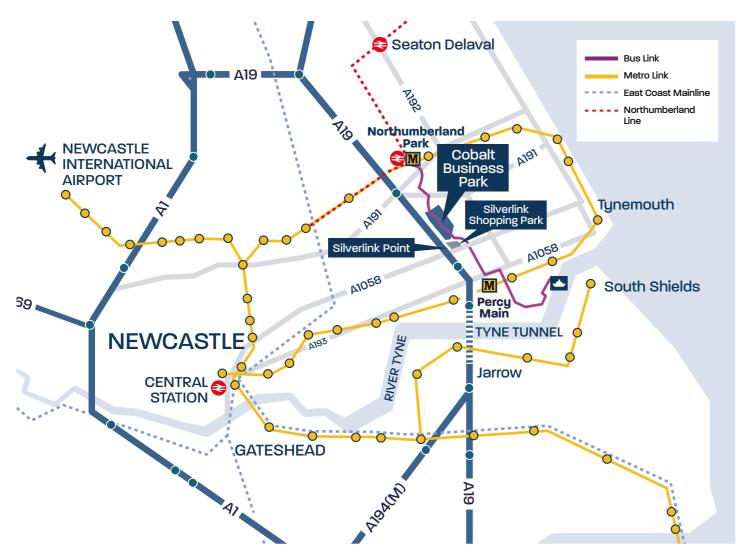

#### Location

Cobalt Park is the UK's largest business park on the A19 providing easy access to the local road network with a 10 minute drive from central Newcastle and 5 minutes from the A1. There are 1,000 buses servicing the area (452 direct through the Park) and the Northumberland Park Metro Station is only 3 minutes on the 19 shuttle service.