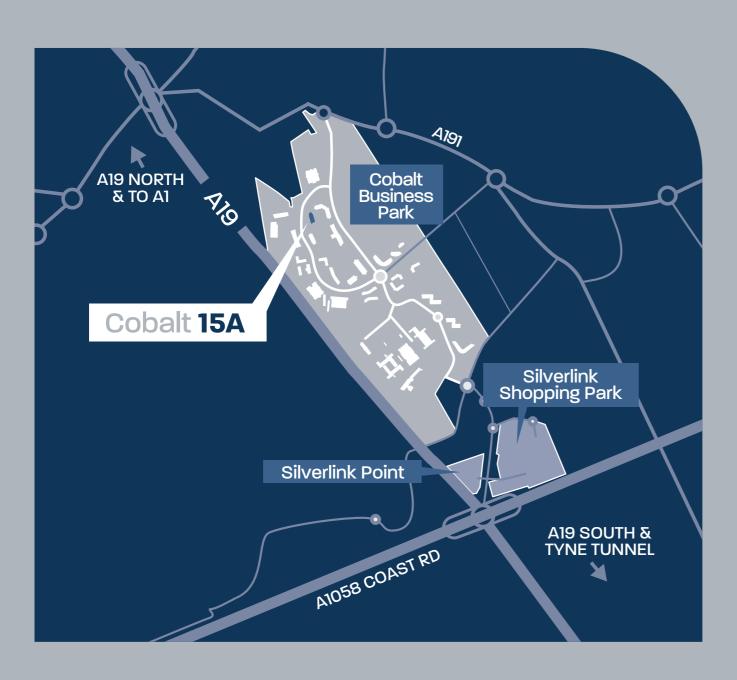

#### Location

Cobalt Park is the UK's largest business park on the A19 providing easy access to the local road network with a 10 minute drive from central Newcastle and 5 minutes from the A1. There are 1,000 buses servicing the area (452 direct through the Park) and the Northumberland Park Metro Station is only 3 minutes on the 19 shuttle service.

The Business Park includes many amenities including a Tesco Express, Greggs, Cobalt Coffee and Deli, Eat4Less, Chisholm Bookmakers and a Busy Bees Day Nursery. The nearby Silverlink Retail Park also provides further excellent retail and leisure facilities.

Finally the Village Hotel is also based at the northern entrance to the Park which incorporates a luxury spa and gym.

The building sits on a landscaped site with parking, the second-floor space includes 42 car spaces