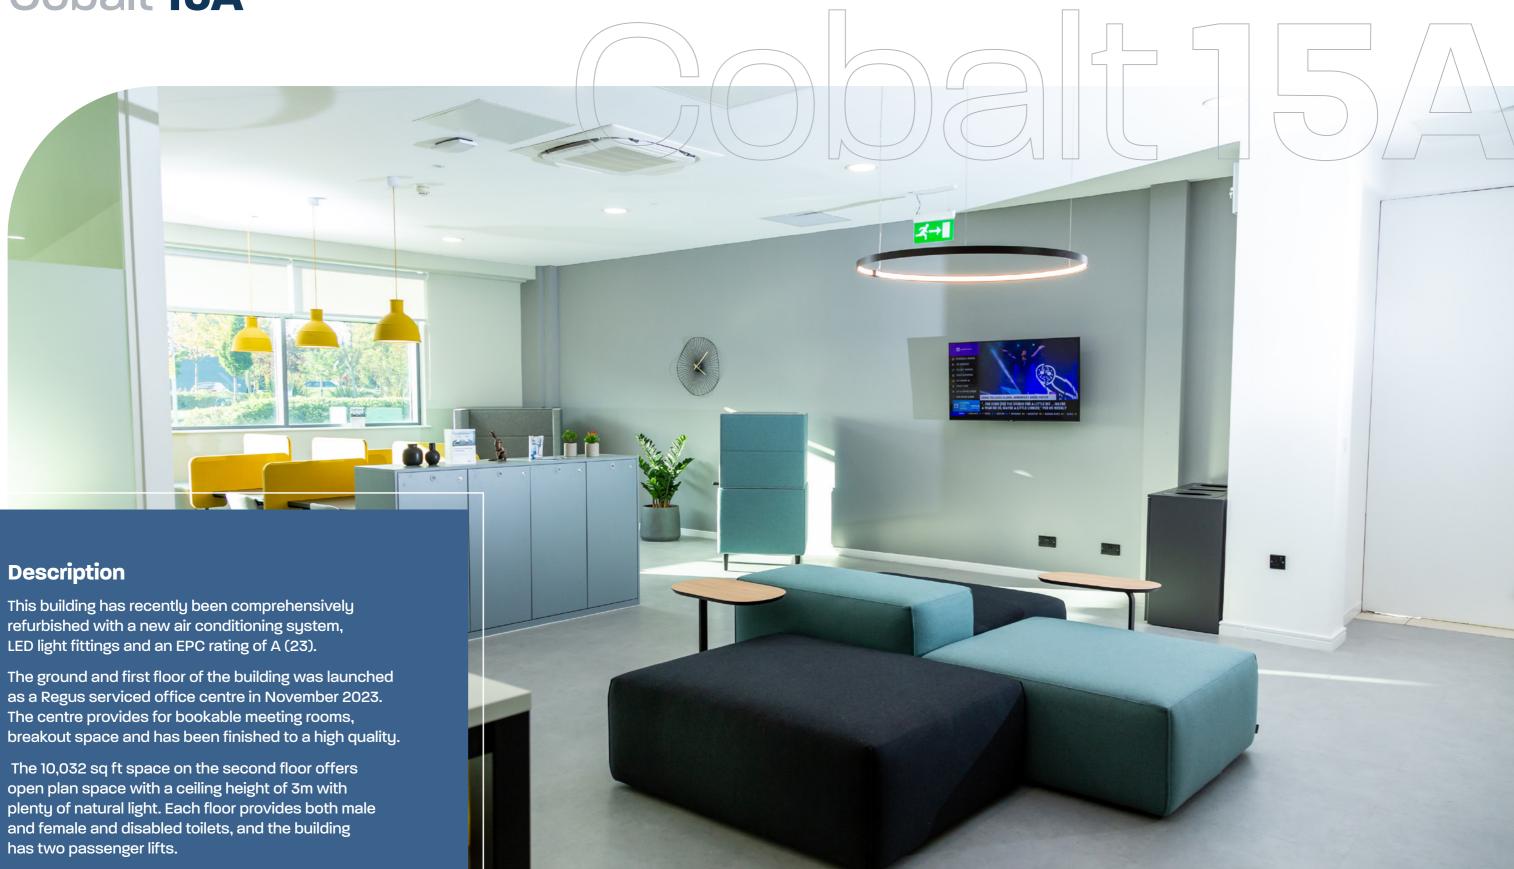

(1:238 sq ft).

The property provides the following approximate floor areas:

| COBALT 15A                 | SQ M     | SQ FT       |
|----------------------------|----------|-------------|
| Second Floor               | 932      | 10,032*     |
| First Floor (Regus Floor)  | 5 to 315 | 50 to 3,500 |
| Ground Floor (Regus Floor) | 5 to 315 | 50 to 3,500 |
| Total                      | 2,787    | 30,000      |

<sup>\*</sup>The floor is available from 3,000 sq ft.

Second Floor Layout

#### **EPC**

EPC rating of A (23).