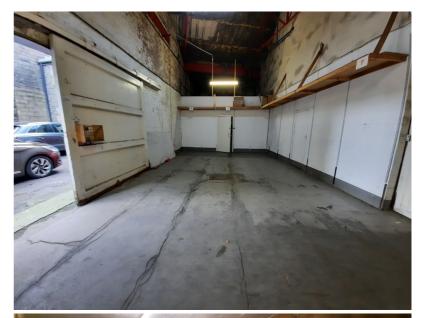

#### **Description**

A high bay warehouse premises ideal for storage and distribution or manufacturing. The property is split into two units, Unit 1 comprising a large warehouse, with an ancillary office and kitchenette. The warehouse accommodation benefits from an eaves height of approximately 5.3 meters, solid concrete flooring, excellent natural light and concertina loading doors.

Unit 2 comprises an adjoining warehouse / workshop with a loading area, further mezzanine store and WC facilities.

Externally there is an adjoining yard with allocated parking offering good loading facilities. The property has been reroofed and re-clad with Steel profile cladding to the front elevation within recent years and is available for immediate occupation.

#### **Accommodation**

Main warehouse, office, Kitchenette 936.73 sq.m 10,082.96 sq.ft

Adjoining warehouse / workshop, loading bay and WC 348.96 sq.m 3,756.2 sq.ft

Mezzanine store 104.79 sq.m 1127.95 sq.ft