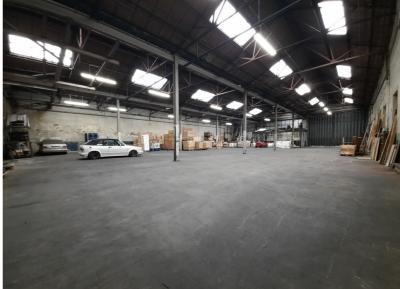

#### **Description**

A high bay warehouse premises ideal for storage and distribution or manufacturing. The property is split into two units, Unit 1 comprising a large warehouse, with an ancillary office and kitchenette. The warehouse accommodation benefits from an eaves height of approximately 5.3 meters, solid concrete flooring, excellent natural light and concertina loading doors.

#### **Accommodation**

Main warehouse, office, Kitchenette 936.73 sq.m 10,082.96 sq.ft

Adjoining warehouse / workshop, loading bay and WC 348.96 sq.m 3,756.2 sq.ft

Mezzanine store 104.79 sq.m 1127.95 sq.ft