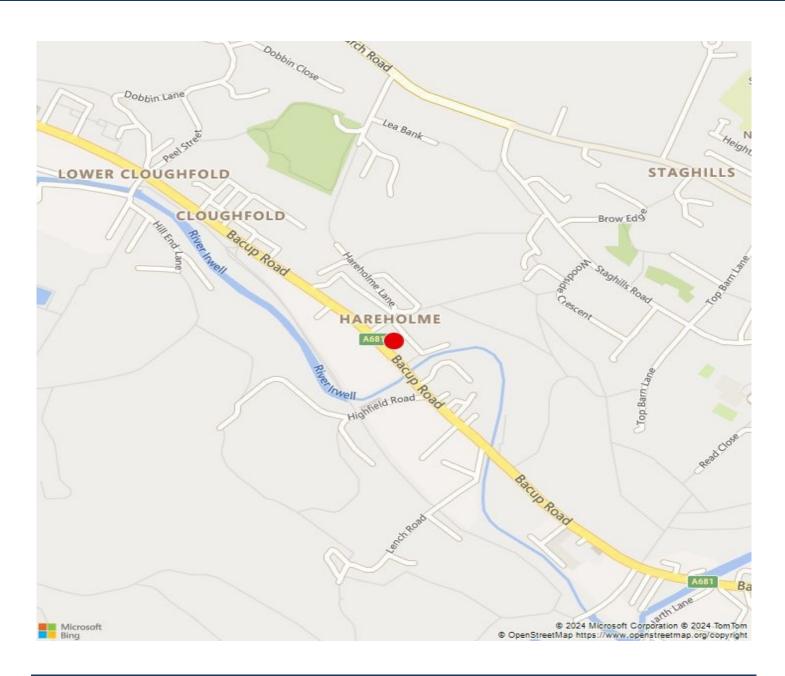

#### Location

The property is conveniently located just off Bacup Road (A681) on the outskirts of Waterfoot and within a short drive from Rawtenstall town centre.

Located in an established industrial and residential area with a number of established businesses in the nearby vicinity including, Lydall Industrial Filtration, Raj Upholstery and Wise World Enterprises Textiles. Waterfoot offers excellent transport links via the M66 motorway network which connect to north Manchester, Bury and Bolton.