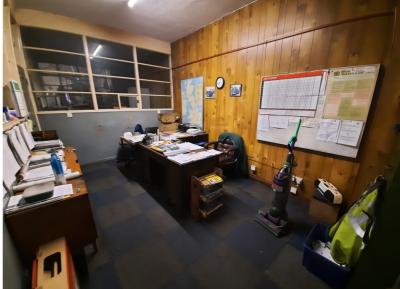

#### **Description**

A high bay warehouse premises ideal for storage and distribution or manufacturing. The property is split into two units, Unit 1 comprising a large warehouse, with an ancillary office and kitchenette. The warehouse accommodation benefits from an eaves height of approximately 5.3 meters, solid concrete flooring, excellent natural light and concertina loading doors.