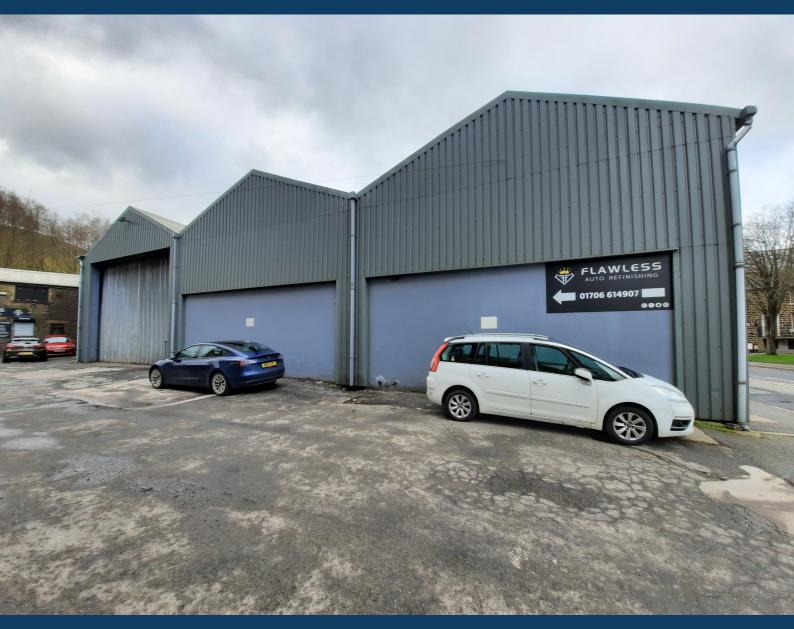

### **TO LET**

UNIT 1 & 2 TONY WORKS BACUP ROAD WATERFOOT LANCASHIRE BB4 7JJ

14,967.12 Sq Ft (1,390.45 Sq M)

- Warehousing space ideal for storage and distribution uses with eaves height of approximately 5.3 meters, solid concrete flooring, good loading facilities and concertina loading door.
- Conveniently located on the outskirts of Waterfoot and Rawtenstall town Centres with excellent transport links to Manchester, Bury, Burnley and Bolton.
- Office accommodation with kitchenette, WC facilities and useful mezzanine storage.
- Ready for immediate occupation.

#### Location

The property is conveniently located just off Bacup Road (A681) on the outskirts of Waterfoot and within a short drive from Rawtenstall town centre.

Located in an established industrial and residential area with a number of established businesses in the nearby vicinity including, Lydall Industrial Filtration, Raj Upholstery and Wise World Enterprises Textiles. Waterfoot offers excellent transport links via the M66 motorway network which connect to north Manchester, Bury and Bolton.

#### **Description**

A high bay warehouse premises ideal for storage and distribution or manufacturing. The property is split into two units, Unit 1 comprising a large warehouse, with an ancillary office and kitchenette. The warehouse accommodation benefits from an eaves height of approximately 5.3 meters, solid concrete flooring, excellent natural light and concertina loading doors.