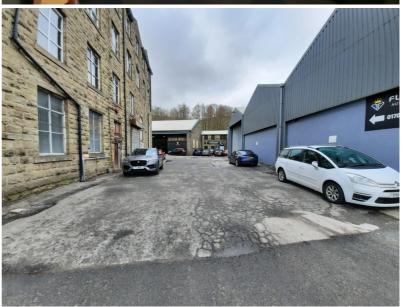

#### Location

The property is conveniently located just off Bacup Road (A681) on the outskirts of Waterfoot and within a short drive from Rawtenstall town centre.

Located in an established industrial and residential area with a number of established businesses in the nearby vicinity including, Lydall Industrial Filtration, Raj Upholstery and Wise World Enterprises Textiles. Waterfoot offers excellent transport links via the M66 motorway network which connect to north Manchester, Bury and Bolton.

Unit 2 comprises an adjoining warehouse / workshop with a loading area, further mezzanine store and WC facilities.

Externally there is an adjoining yard with allocated parking offering good loading facilities. The property has been reroofed and re-clad with Steel profile cladding to the front elevation within recent years and is available for immediate occupation.