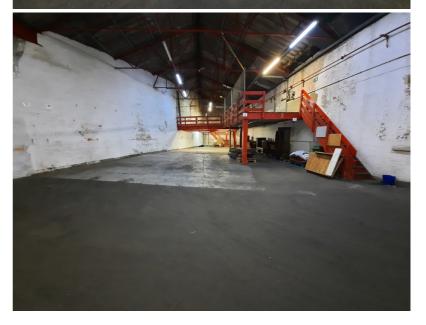

Unit 2 comprises an adjoining warehouse / workshop with a loading area, further mezzanine store and WC facilities.

Externally there is an adjoining yard with allocated parking offering good loading facilities. The property has been reroofed and re-clad with Steel profile cladding to the front elevation within recent years and is available for immediate occupation.

#### **Accommodation**

Main warehouse, office, Kitchenette 936.73 sq.m 10,082.96 sq.ft

Adjoining warehouse / workshop, loading bay and WC 348.96 sq.m 3,756.2 sq.ft

Mezzanine store 104.79 sq.m 1127.95 sq.ft