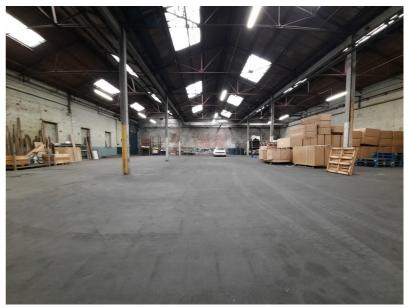

#### **Description**

A high bay warehouse premises ideal for storage and distribution or manufacturing. The property is split into two units, Unit 1 comprising a large warehouse, with an ancillary office and kitchenette. The warehouse accommodation benefits from an eaves height of approximately 5.3 meters, solid concrete flooring, excellent natural light and concertina loading doors.

#### **Accommodation**

Main warehouse, office, Kitchenette 936.73 sq.m 10,082.96 sq.ft

Adjoining warehouse / workshop, loading bay and WC 348.96 sq.m 3,756.2 sq.ft

Mezzanine store 104.79 sq.m 1127.95 sq.ft