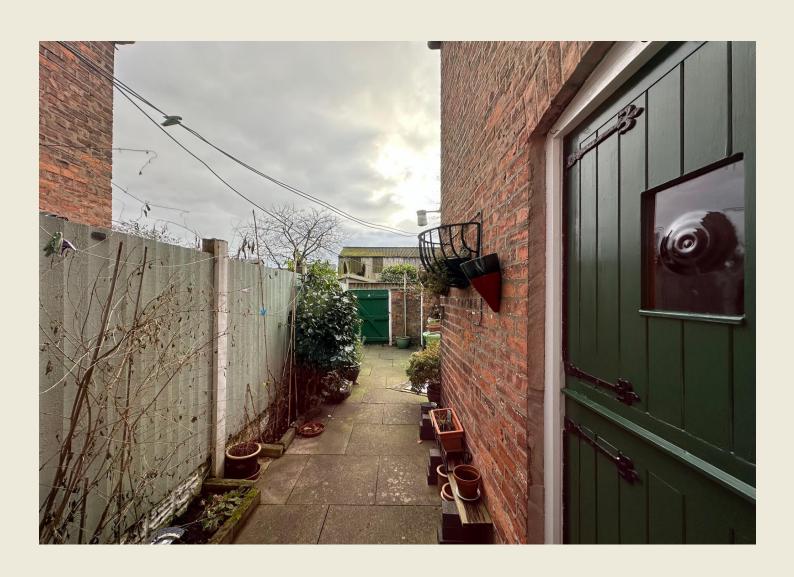

#### **EXTERIOR**

Charming front garden with pretty planting. Gate and pathway leading to the front entrance. Pretty walled & paved rear courtyard with outhouse store. Rear painted timber gate to rear pedestrian pathway (Bin access). On street parking where available. (Note: There is within walking a privately owned car park where - subject to availability - you are able to rent a parking space).