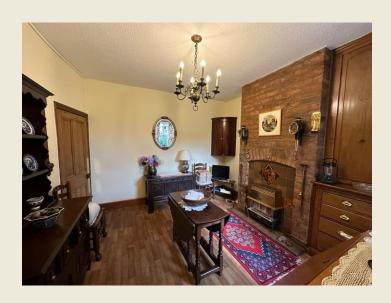

### Nantwich, Cheshire, CW5 5SG

An extremely charming Two Bedroom mid terrace town cottage of considerable appeal nestled within a very pretty 'backwater' within a stroll of the town square & centre with its varied amenities. Retaining many original character features (including original ceiling rose, plasterwork, ceiling cornices etc). Two reception rooms, kitchen with under stairs pantry (potential for WC).

THE ACCOMMODATION:With approximate dimensions, comprises;

ENTRANCE HALL

LIVING ROOM

DINING ROOM

KITCHEN FIRST FLOOR LANDING

BEDROOM ONE BEDROOM TWO