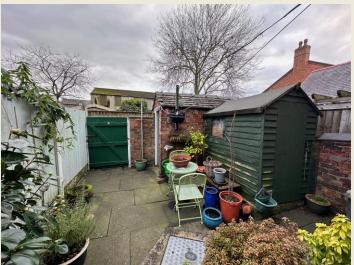

#### **EXTERIOR**

Charming front garden with pretty planting. Gate and pathway leading to the front entrance. Pretty walled & paved rear courtyard with outhouse store. Rear painted timber gate to rear pedestrian pathway (Bin access). On street parking where available. (Note: There is within walking a privately owned car park where - subject to availability - you are able to rent a parking space).