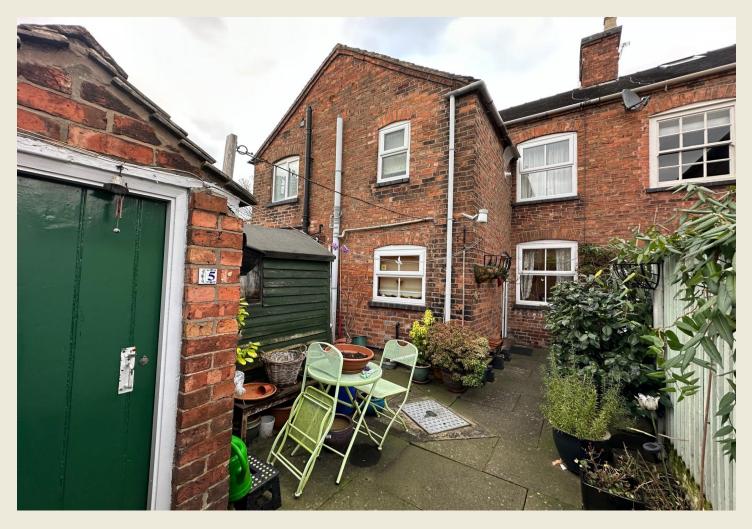

#### **EXTERIOR**

Charming front garden with pretty planting. Gate and pathway leading to the front entrance. Pretty walled & paved rear courtyard with outhouse store. Rear painted timber gate to rear pedestrian pathway (Bin access). On street parking where available. (Note: There is within walking a privately owned car park where - subject to availability - you are able to rent a parking space).