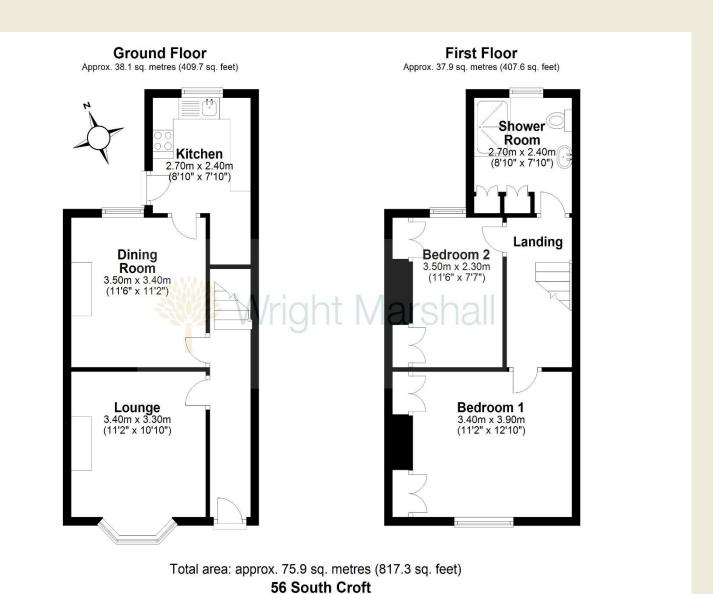

THE ACCOMMODATION:With approximate dimensions, comprises;

ENTRANCE HALL

LIVING ROOM

DINING ROOM

KITCHEN FIRST FLOOR LANDING

BEDROOM ONE BEDROOM TWO

#### SHOWER ROOM