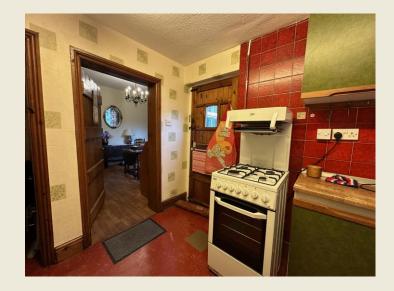

### Nantwich, Cheshire, CW5 5SG

An extremely charming Two Bedroom mid terrace town cottage of considerable appeal nestled within a very pretty 'backwater' within a stroll of the town square & centre with its varied amenities. Retaining many original character features (including original ceiling rose, plasterwork, ceiling cornices etc). Two reception rooms, kitchen with under stairs pantry (potential for WC).

THE ACCOMMODATION:With approximate dimensions, comprises;

ENTRANCE HALL

LIVING ROOM

DINING ROOM

KITCHEN FIRST FLOOR LANDING

BEDROOM ONE BEDROOM TWO