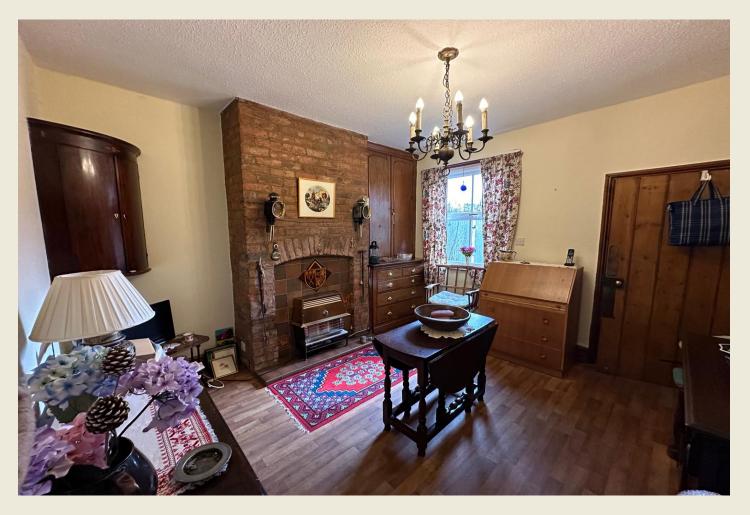

### Nantwich, Cheshire, CW5 5SG

An extremely charming Two Bedroom mid terrace town cottage of considerable appeal nestled within a very pretty 'backwater' within a stroll of the town square & centre with its varied amenities. Retaining many original character features (including original ceiling rose, plasterwork, ceiling cornices etc). Two reception rooms, kitchen with under stairs pantry (potential for WC).

THE ACCOMMODATION:With approximate dimensions, comprises;

ENTRANCE HALL

LIVING ROOM

DINING ROOM

KITCHEN FIRST FLOOR LANDING

BEDROOM ONE BEDROOM TWO