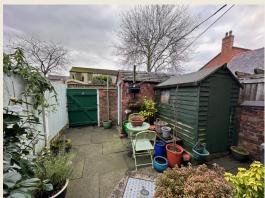

#### **EXTERIOR**

Charming front garden with pretty planting. Gate and pathway leading to the front entrance. Pretty walled & paved rear courtyard with outhouse store. Rear painted timber gate to rear pedestrian pathway (Bin access). On street parking where available. (Note: There is within walking a privately owned car park where - subject to availability - you are able to rent a parking space).