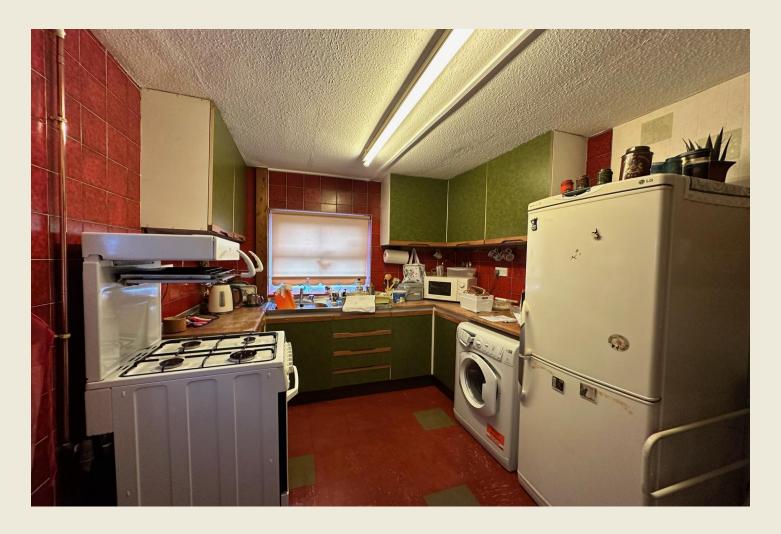

### Nantwich, Cheshire, CW5 5SG

An extremely charming Two Bedroom mid terrace town cottage of considerable appeal nestled within a very pretty 'backwater' within a stroll of the town square & centre with its varied amenities. Retaining many original character features (including original ceiling rose, plasterwork, ceiling cornices etc). Two reception rooms, kitchen with under stairs pantry (potential for WC).

THE ACCOMMODATION:With approximate dimensions, comprises;

ENTRANCE HALL

LIVING ROOM

DINING ROOM

KITCHEN FIRST FLOOR LANDING

BEDROOM ONE BEDROOM TWO