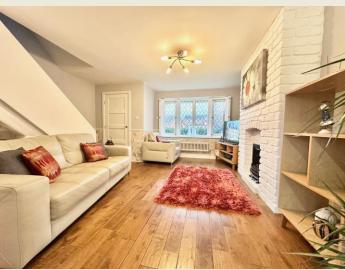

The stunning property which has been reconfigured by the present owners to maximise space & light briefly comprises; Beautiful chic high quality entrance door opening to Entrance Hall with built in cupboard. Living Room with bay window fitted with 'Sanderson' plantation shutters, Kitchen Diner. First Floor Landing (boarded loft space with drop down ladder), Bedroom One, Bedroom Two & Bedroom Three, and remodelled contemporary Bathroom.

THE ACCOMMODATION:-With approximate dimensions, comprises;

ENTRANCE HALL

LIVING ROOM (15'5 x 14'5)

KITCHEN DINER (14'5 x 8'2)

FIRST FLOOR LANDING

BEDROOM ONE (14'1 x 8'2)

BATHROOM

BEDROOM THREE (10'2 x 5'11)