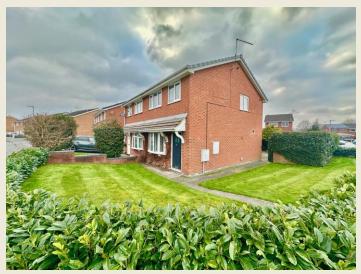

# wrightmarshall.co.uk

An extremely attractive three bedroom semi detached house within a highly popular established residential locality & standing on a generous wonderfully presented corner plot with clipped Laurel border hedging. Boasting quality fixtures & fittings throughout there has been much enhancement making the property a fine choice for a variety of buyers.

#### **EXTERIOR**

Corner plot gardens of a generous size with lawns & a low clipped Laurel hedge. Feature climbing plant to the front of the property provides an attractive facade whilst the recently fitted quality entrance door completes the look.

There is a highly pleasant private garden to the rear of the property which enjoys a lawn, patio & planting, all of which makes for a delightful spot to relax & entertain. Beyond the rear garden is the single garage with up & over door and driveway providing off road parking.