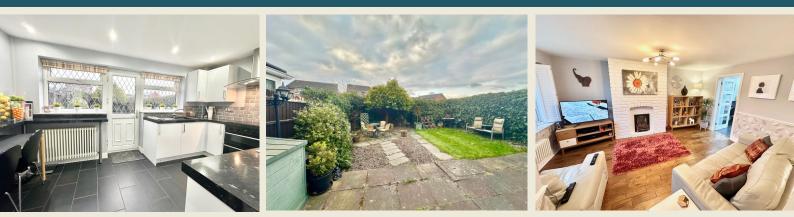

The stunning property which has been reconfigured by the present owners to maximise space & light briefly comprises; Beautiful chic high quality entrance door opening to Entrance Hall with built in cupboard. Living Room with bay window fitted with 'Sanderson' plantation shutters, Kitchen Diner. First Floor Landing (boarded loft space with drop down ladder), Bedroom One, Bedroom Two & Bedroom Three, and remodelled contemporary Bathroom.

THE ACCOMMODATION:-With approximate dimensions, comprises;

ENTRANCE HALL

LIVING ROOM (15'5 x 14'5)

KITCHEN DINER (14'5 x 8'2)

FIRST FLOOR LANDING

BEDROOM ONE (14'1 x 8'2)

BATHROOM

BEDROOM THREE (10'2 x 5'11)

There is a highly pleasant private garden to the rear of the property which enjoys a lawn, patio & planting, all of which makes for a delightful spot to relax & entertain. Beyond the rear garden is the single garage with up & over door and driveway providing off road parking.