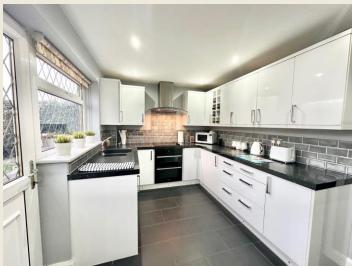

The stunning property which has been reconfigured by the present owners to maximise space & light briefly comprises; Beautiful chic high quality entrance door opening to Entrance Hall with built in cupboard. Living Room with bay window fitted with 'Sanderson' plantation shutters, Kitchen Diner. First Floor Landing (boarded loft space with drop down ladder), Bedroom One, Bedroom Two & Bedroom Three, and remodelled contemporary Bathroom.

THE ACCOMMODATION:-With approximate dimensions, comprises;

ENTRANCE HALL

LIVING ROOM (15'5 x 14'5)

KITCHEN DINER (14'5 x 8'2)

FIRST FLOOR LANDING

BEDROOM ONE (14'1 x 8'2)

BATHROOM

BEDROOM THREE (10'2 x 5'11)