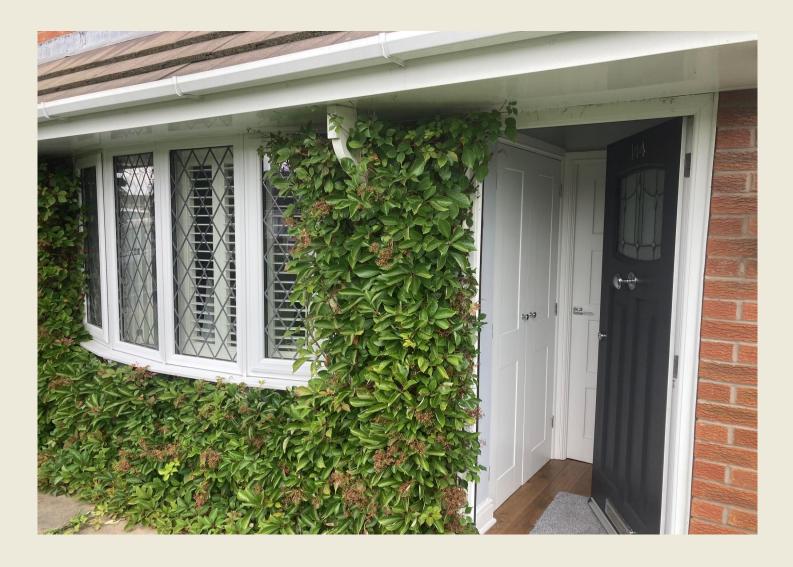

The stunning property which has been reconfigured by the present owners to maximise space & light briefly comprises; Beautiful chic high quality entrance door opening to Entrance Hall with built in cupboard. Living Room with bay window fitted with 'Sanderson' plantation shutters, Kitchen Diner. First Floor Landing (boarded loft space with drop down ladder), Bedroom One, Bedroom Two & Bedroom Three, and remodelled contemporary Bathroom.

#### **EXTERIOR**

Corner plot gardens of a generous size with lawns & a low clipped Laurel hedge. Feature climbing plant to the front of the property provides an attractive facade whilst the recently fitted quality entrance door completes the look.