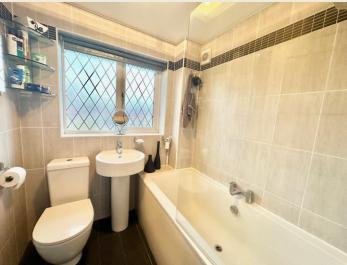

The stunning property which has been reconfigured by the present owners to maximise space & light briefly comprises; Beautiful chic high quality entrance door opening to Entrance Hall with built in cupboard. Living Room with bay window fitted with 'Sanderson' plantation shutters, Kitchen Diner. First Floor Landing (boarded loft space with drop down ladder), Bedroom One, Bedroom Two & Bedroom Three, and remodelled contemporary Bathroom.

THE ACCOMMODATION:-With approximate dimensions, comprises;

ENTRANCE HALL

LIVING ROOM (15'5 x 14'5)

KITCHEN DINER (14'5 x 8'2)

FIRST FLOOR LANDING

BEDROOM ONE (14'1 x 8'2)

BATHROOM

BEDROOM THREE (10'2 x 5'11)