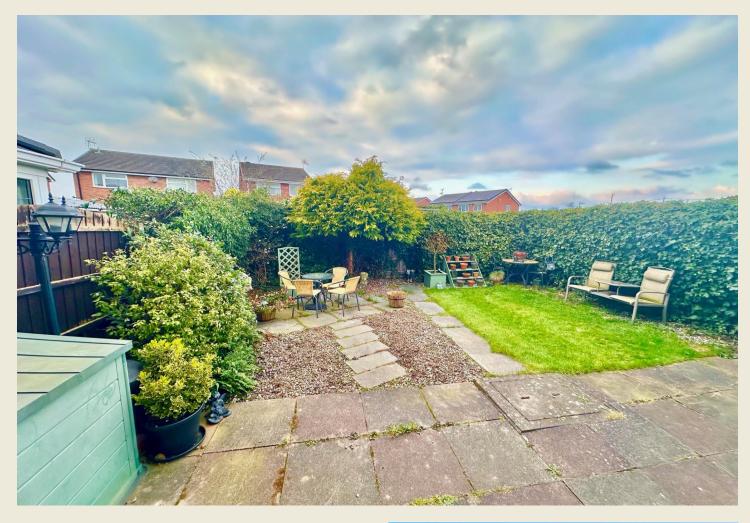

#### **EXTERIOR**

Corner plot gardens of a generous size with lawns & a low clipped Laurel hedge. Feature climbing plant to the front of the property provides an attractive facade whilst the recently fitted quality entrance door completes the look.

There is a highly pleasant private garden to the rear of the property which enjoys a lawn, patio & planting, all of which makes for a delightful spot to relax & entertain. Beyond the rear garden is the single garage with up & over door and driveway providing off road parking.