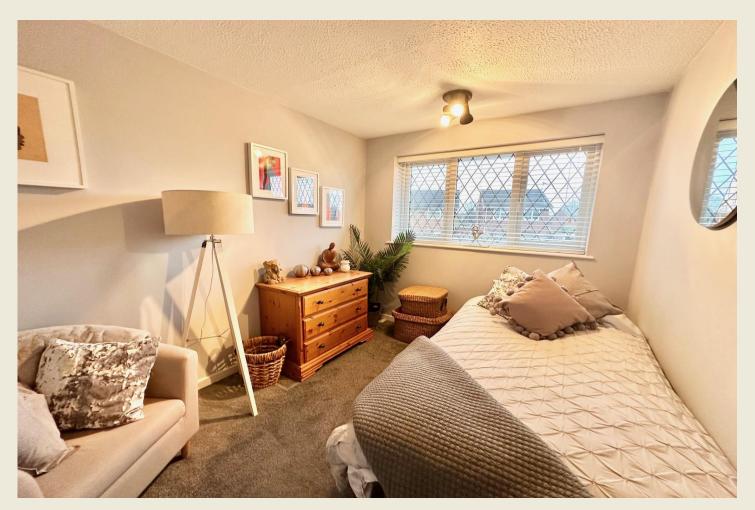

THE ACCOMMODATION:-With approximate dimensions, comprises;

ENTRANCE HALL

LIVING ROOM (15'5 x 14'5)

KITCHEN DINER (14'5 x 8'2)

FIRST FLOOR LANDING

BEDROOM ONE (14'1 x 8'2)

BATHROOM

BEDROOM THREE (10'2 x 5'11)

BEDROOM TWO (10'2 × 8'2)