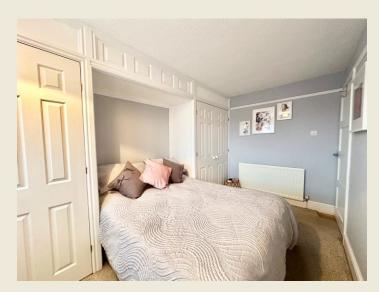

The stunning property which has been reconfigured by the present owners to maximise space & light briefly comprises; Beautiful chic high quality entrance door opening to Entrance Hall with built in cupboard. Living Room with bay window fitted with 'Sanderson' plantation shutters, Kitchen Diner. First Floor Landing (boarded loft space with drop down ladder), Bedroom One, Bedroom Two & Bedroom Three, and remodelled contemporary Bathroom.

THE ACCOMMODATION:-With approximate dimensions, comprises;

ENTRANCE HALL

LIVING ROOM (15'5 x 14'5)

KITCHEN DINER (14'5 x 8'2)

FIRST FLOOR LANDING

BEDROOM ONE (14'1 x 8'2)

BATHROOM

BEDROOM THREE (10'2 x 5'11)

BEDROOM TWO (10'2 × 8'2)