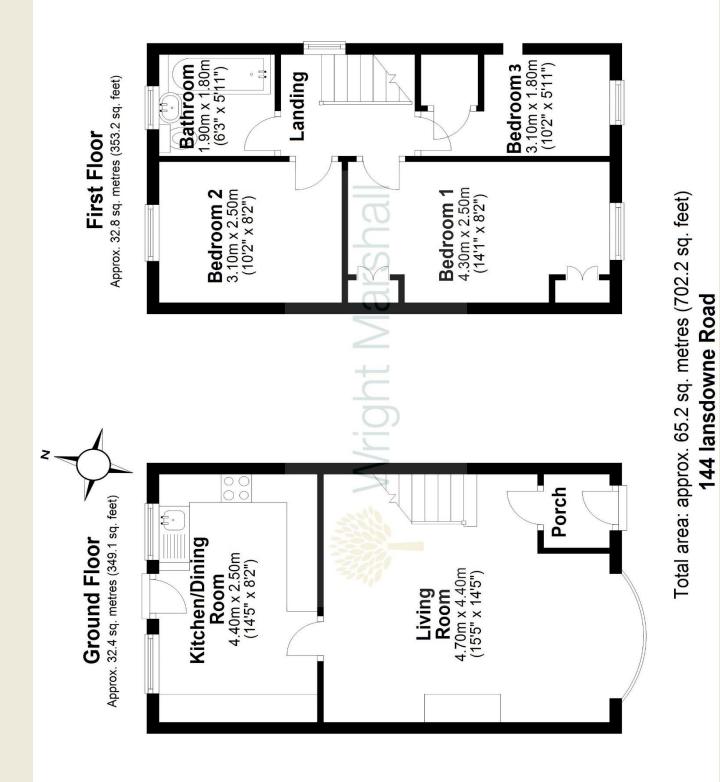

THE ACCOMMODATION:-With approximate dimensions, comprises;

ENTRANCE HALL

LIVING ROOM (15'5 x 14'5)

KITCHEN DINER (14'5 x 8'2)

FIRST FLOOR LANDING

BEDROOM ONE (14'1 x 8'2)

BATHROOM

BEDROOM THREE (10'2 x 5'11)

BEDROOM TWO (10'2 × 8'2)