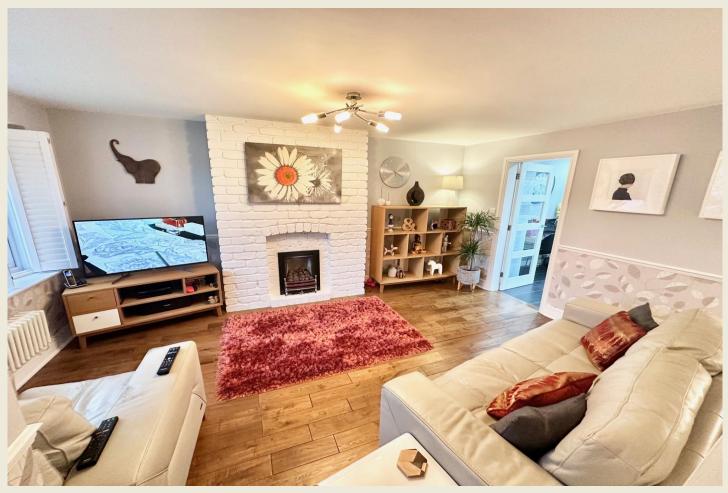

The stunning property which has been reconfigured by the present owners to maximise space & light briefly comprises; Beautiful chic high quality entrance door opening to Entrance Hall with built in cupboard. Living Room with bay window fitted with 'Sanderson' plantation shutters, Kitchen Diner. First Floor Landing (boarded loft space with drop down ladder), Bedroom One, Bedroom Two & Bedroom Three, and remodelled contemporary Bathroom.

THE ACCOMMODATION:-With approximate dimensions, comprises;

ENTRANCE HALL

LIVING ROOM (15'5 x 14'5)

KITCHEN DINER (14'5 x 8'2)

FIRST FLOOR LANDING

BEDROOM ONE (14'1 x 8'2)

BATHROOM

BEDROOM THREE (10'2 x 5'11)