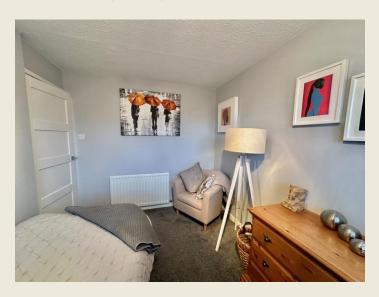

THE ACCOMMODATION:-With approximate dimensions, comprises;

ENTRANCE HALL

LIVING ROOM (15'5 x 14'5)

KITCHEN DINER (14'5 x 8'2)

FIRST FLOOR LANDING

BEDROOM ONE (14'1 x 8'2)

BATHROOM

BEDROOM THREE (10'2 x 5'11)