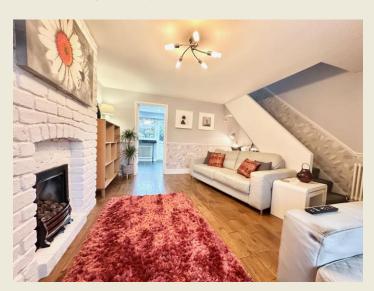

The stunning property which has been reconfigured by the present owners to maximise space & light briefly comprises; Beautiful chic high quality entrance door opening to Entrance Hall with built in cupboard. Living Room with bay window fitted with 'Sanderson' plantation shutters, Kitchen Diner. First Floor Landing (boarded loft space with drop down ladder), Bedroom One, Bedroom Two & Bedroom Three, and remodelled contemporary Bathroom.

THE ACCOMMODATION:-With approximate dimensions, comprises;

ENTRANCE HALL

LIVING ROOM (15'5 x 14'5)

KITCHEN DINER (14'5 x 8'2)

FIRST FLOOR LANDING

BEDROOM ONE (14'1 x 8'2)

BATHROOM

BEDROOM THREE (10'2 x 5'11)