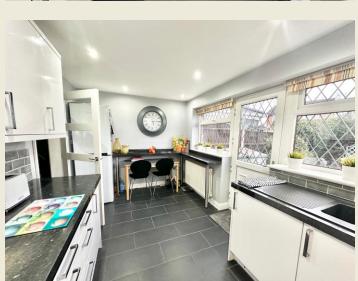

The stunning property which has been reconfigured by the present owners to maximise space & light briefly comprises; Beautiful chic high quality entrance door opening to Entrance Hall with built in cupboard. Living Room with bay window fitted with 'Sanderson' plantation shutters, Kitchen Diner. First Floor Landing (boarded loft space with drop down ladder), Bedroom One, Bedroom Two & Bedroom Three, and remodelled contemporary Bathroom.

THE ACCOMMODATION:-With approximate dimensions, comprises;

ENTRANCE HALL

LIVING ROOM (15'5 x 14'5)

KITCHEN DINER (14'5 x 8'2)

FIRST FLOOR LANDING

BEDROOM ONE (14'1 x 8'2)

BATHROOM

BEDROOM THREE (10'2 x 5'11)