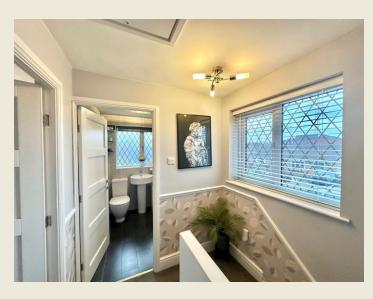

The stunning property which has been reconfigured by the present owners to maximise space & light briefly comprises; Beautiful chic high quality entrance door opening to Entrance Hall with built in cupboard. Living Room with bay window fitted with 'Sanderson' plantation shutters, Kitchen Diner. First Floor Landing (boarded loft space with drop down ladder), Bedroom One, Bedroom Two & Bedroom Three, and remodelled contemporary Bathroom.

THE ACCOMMODATION:-With approximate dimensions, comprises;

ENTRANCE HALL

LIVING ROOM (15'5 x 14'5)

KITCHEN DINER (14'5 x 8'2)

FIRST FLOOR LANDING

BEDROOM ONE (14'1 x 8'2)

BATHROOM

BEDROOM THREE (10'2 x 5'11)