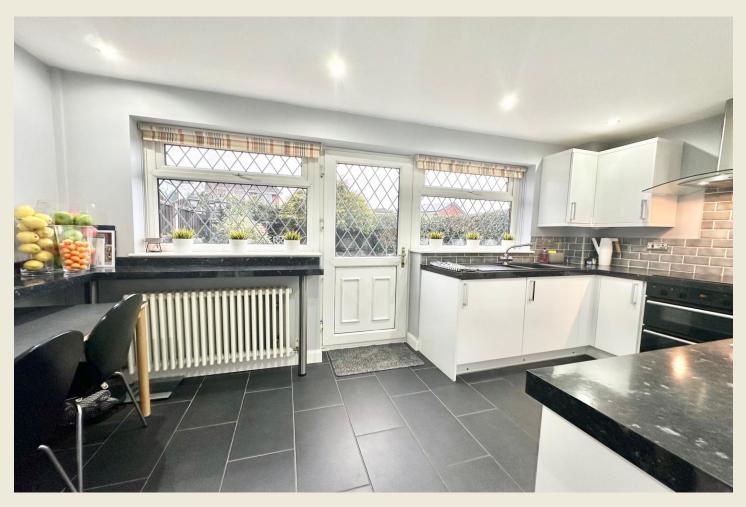

The stunning property which has been reconfigured by the present owners to maximise space & light briefly comprises; Beautiful chic high quality entrance door opening to Entrance Hall with built in cupboard. Living Room with bay window fitted with 'Sanderson' plantation shutters, Kitchen Diner. First Floor Landing (boarded loft space with drop down ladder), Bedroom One, Bedroom Two & Bedroom Three, and remodelled contemporary Bathroom.

THE ACCOMMODATION:-With approximate dimensions, comprises;

ENTRANCE HALL

LIVING ROOM (15'5 x 14'5)

KITCHEN DINER (14'5 x 8'2)

FIRST FLOOR LANDING

BEDROOM ONE (14'1 x 8'2)

BATHROOM

BEDROOM THREE (10'2 x 5'11)