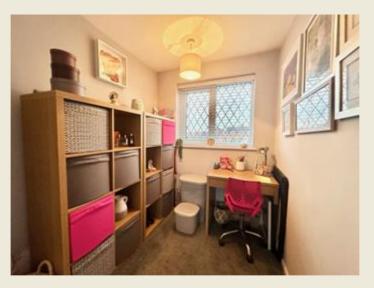

THE ACCOMMODATION:-With approximate dimensions, comprises;

ENTRANCE HALL

LIVING ROOM (15'5 x 14'5)

KITCHEN DINER (14'5 x 8'2)

FIRST FLOOR LANDING

BEDROOM ONE (14'1 x 8'2)

BATHROOM

BEDROOM THREE (10'2 x 5'11)