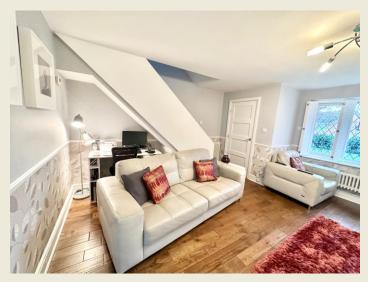

The stunning property which has been reconfigured by the present owners to maximise space & light briefly comprises; Beautiful chic high quality entrance door opening to Entrance Hall with built in cupboard. Living Room with bay window fitted with 'Sanderson' plantation shutters, Kitchen Diner. First Floor Landing (boarded loft space with drop down ladder), Bedroom One, Bedroom Two & Bedroom Three, and remodelled contemporary Bathroom.

THE ACCOMMODATION:-With approximate dimensions, comprises;

ENTRANCE HALL

LIVING ROOM (15'5 x 14'5)

KITCHEN DINER (14'5 x 8'2)

FIRST FLOOR LANDING

BEDROOM ONE (14'1 x 8'2)

BATHROOM

BEDROOM THREE (10'2 x 5'11)