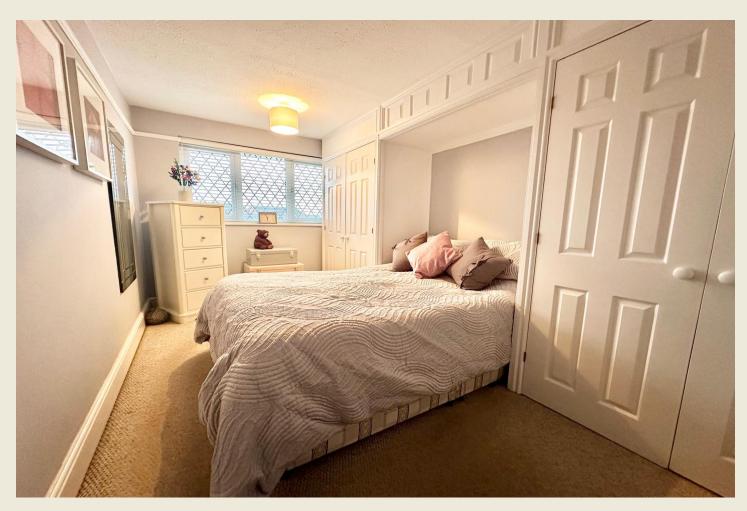

The stunning property which has been reconfigured by the present owners to maximise space & light briefly comprises; Beautiful chic high quality entrance door opening to Entrance Hall with built in cupboard. Living Room with bay window fitted with 'Sanderson' plantation shutters, Kitchen Diner. First Floor Landing (boarded loft space with drop down ladder), Bedroom One, Bedroom Two & Bedroom Three, and remodelled contemporary Bathroom.

THE ACCOMMODATION:-With approximate dimensions, comprises;

ENTRANCE HALL

LIVING ROOM (15'5 x 14'5)

KITCHEN DINER (14'5 x 8'2)

FIRST FLOOR LANDING

BEDROOM ONE (14'1 x 8'2)

BATHROOM

BEDROOM THREE (10'2 x 5'11)

BEDROOM TWO (10'2 × 8'2)