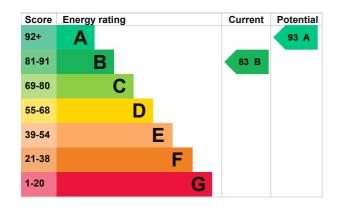

## **Energy rating and score**

This property's energy rating is B. It has the potential to be A.

<u>See how to improve this property's energy efficiency.</u>

The graph shows this property's current and potential energy rating.

Properties get a rating from A (best) to G (worst) and a score. The better the rating and score, the lower your energy bills are likely to be.

For properties in England and Wales:

the average energy rating is D the average energy score is 60