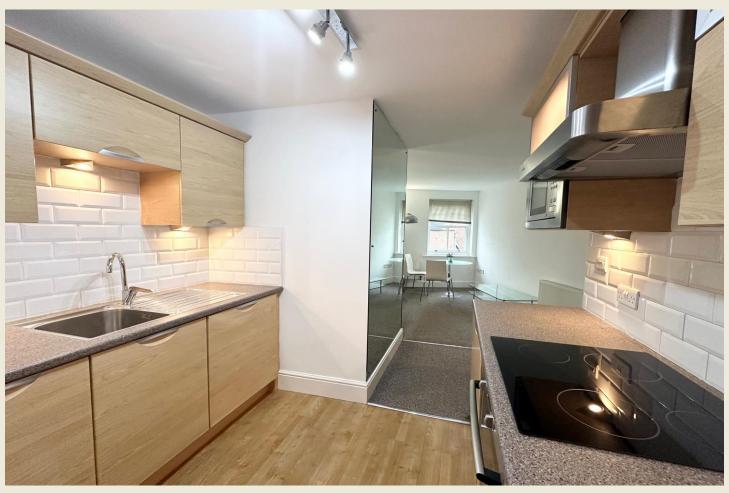

# OPEN PLAN LIVING DINING ROOM (12'1 x 11'6)

FITTED KITCHEN (9'6  $\times$  8'6) (With integrated appliances).

BEDROOM (13'5 x 9'6)