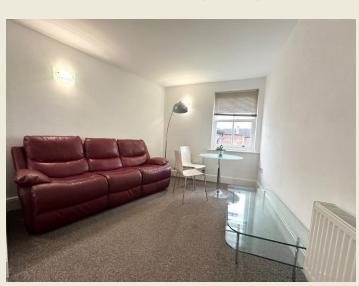

# OPEN PLAN LIVING DINING ROOM (12'1 x 11'6)

FITTED KITCHEN (9'6  $\times$  8'6) (With integrated appliances).

BEDROOM (13'5 x 9'6)