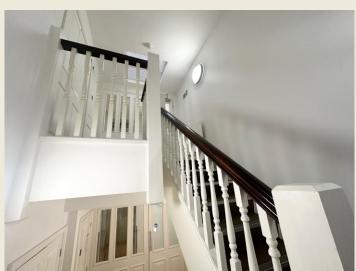

## **CHATTERTON HOUSE**

Entrance to 'Chatterton House' is gained via Church Lane or from Nantwich town square, & access to the property is gained via the lift or staircase to the 1st Floor. The communal area of 'Chatterton House' offers a limestone floor entrance lobby & carpet to landing space & staircases. Personal mail boxes are located in the main lobby. Remote access door entry system is via video telephone link & a 5-lever mortise lock & night latch are on the apartment entrance door. The property is located in the centre of the town, close to the Church & is approached over a characterful cobbled road. We strongly recommend an essential viewing of this superb Apartment, in this exclusive development, in the heart of the historic town centre.

# RESIDENTS ENTRANCE & HALLWAY

Stairs & lift to all floors. Limestone floor & lighting. Door with highly elegant Lion door knocker.