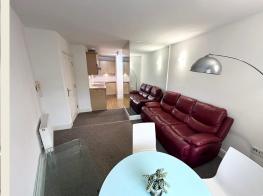

# OPEN PLAN LIVING DINING ROOM (12'1 x 11'6)

FITTED KITCHEN (9'6  $\times$  8'6) (With integrated appliances).

BEDROOM (13'5 x 9'6)