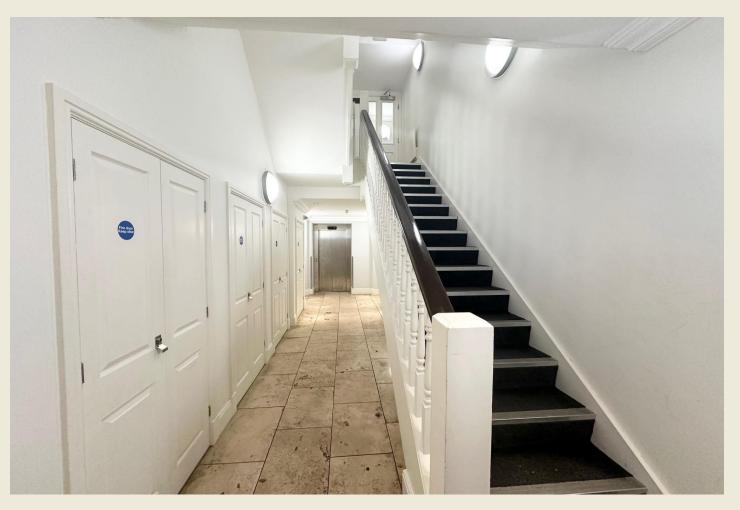

## **CHATTERTON HOUSE**

Entrance to 'Chatterton House' is gained via Church Lane or from Nantwich town square, & access to the property is gained via the lift or staircase to the 1st Floor. The communal area of 'Chatterton House' offers a limestone floor entrance lobby & carpet to landing space & staircases. Personal mail boxes are located in the main lobby. Remote access door entry system is via video telephone link & a 5-lever mortise lock & night latch are on the apartment entrance door. The property is located in the centre of the town, close to the Church & is approached over a characterful cobbled road. We strongly recommend an essential viewing of this superb Apartment, in this exclusive development, in the heart of the historic town centre.

# RESIDENTS ENTRANCE & HALLWAY

Stairs & lift to all floors. Limestone floor & lighting. Door with highly elegant Lion door knocker.