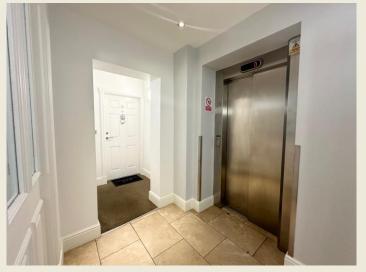

## **CHATTERTON HOUSE**

Entrance to 'Chatterton House' is gained via Church Lane or from Nantwich town square, & access to the property is gained via the lift or staircase to the 1st Floor. The communal area of 'Chatterton House' offers a limestone floor entrance lobby & carpet to landing space & staircases. Personal mail boxes are located in the main lobby. Remote access door entry system is via video telephone link & a 5-lever mortise lock & night latch are on the apartment entrance door. The property is located in the centre of the town, close to the Church & is approached over a characterful cobbled road. We strongly recommend an essential viewing of this superb Apartment, in this exclusive development, in the heart of the historic town centre.

# RESIDENTS ENTRANCE & HALLWAY

Stairs & lift to all floors. Limestone floor & lighting. Door with highly elegant Lion door knocker.