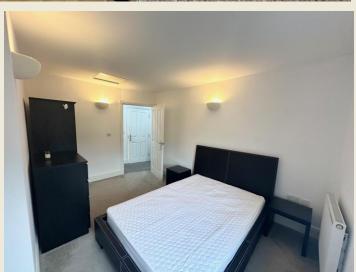

# OPEN PLAN LIVING DINING ROOM (12'1 x 11'6)

FITTED KITCHEN (9'6  $\times$  8'6) (With integrated appliances).

BEDROOM (13'5 x 9'6)