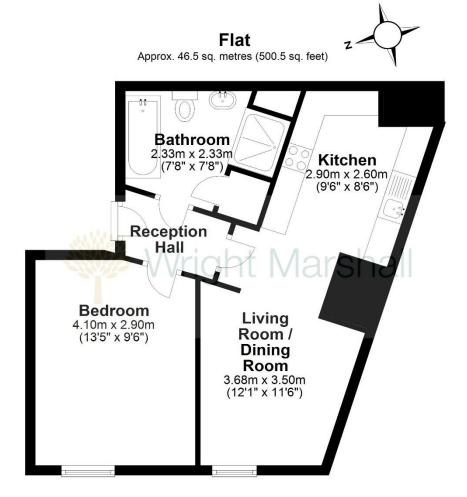

# THE ACCOMMODATION:-

With approximate dimensions, comprises;

# RESIDENTS ENTRANCE & HALLWAY

Stairs & lift to all floors. Limestone floor & lighting. Door with highly elegant Lion door knocker.

# **ENTRANCE HALL**

# OPEN PLAN LIVING DINING ROOM (12'1 x 11'6)

FITTED KITCHEN (9'6  $\times$  8'6) (With integrated appliances).

BEDROOM (13'5 x 9'6)

## BATHROOM (7'8 max x 7'8 max)

Total area: approx. 46.5 sq. metres (500.5 sq. feet)

18 Chatterton House

2