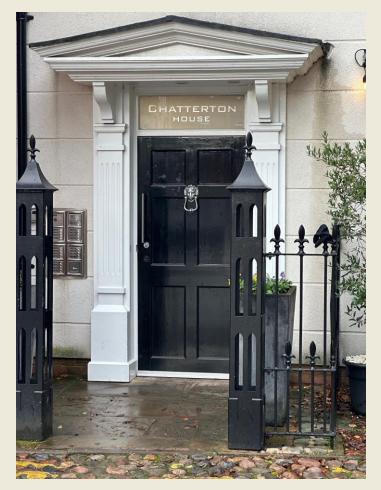

#### **DIRECTIONS**

From the Agent's Nantwich office, proceed down Hospital Street & turn left, just after Costa Coffee. The prestigious entrance with black entrance door will be observed on the left hand side, just before the cafe.

## **CHATTERTON HOUSE**

Entrance to 'Chatterton House' is gained via Church Lane or from Nantwich town square, & access to the property is gained via the lift or staircase to the 1st Floor. The communal area of 'Chatterton House' offers a limestone floor entrance lobby & carpet to landing space & staircases. Personal mail boxes are located in the main lobby. Remote access door entry system is via video telephone link & a 5-lever mortise lock & night latch are on the apartment entrance door. The property is located in the centre of the town, close to the Church & is approached over a characterful cobbled road. We strongly recommend an essential viewing of this superb Apartment, in this exclusive development, in the heart of the historic town centre.