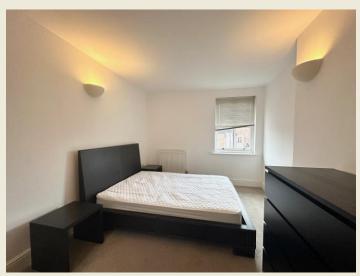

# OPEN PLAN LIVING DINING ROOM (12'1 x 11'6)

FITTED KITCHEN (9'6  $\times$  8'6) (With integrated appliances).

BEDROOM (13'5 x 9'6)