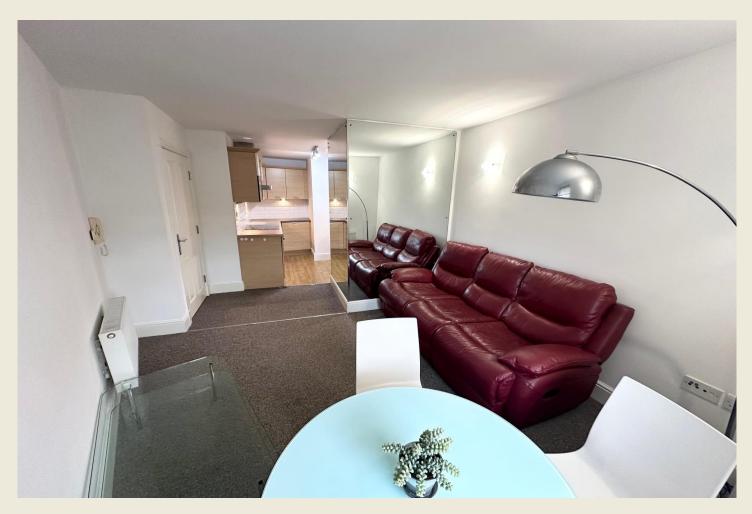

# OPEN PLAN LIVING DINING ROOM (12'1 x 11'6)

FITTED KITCHEN (9'6  $\times$  8'6) (With integrated appliances).

BEDROOM (13'5 x 9'6)