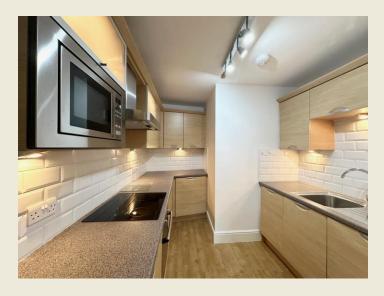

# OPEN PLAN LIVING DINING ROOM (12'1 x 11'6)

FITTED KITCHEN (9'6  $\times$  8'6) (With integrated appliances).

BEDROOM (13'5 x 9'6)