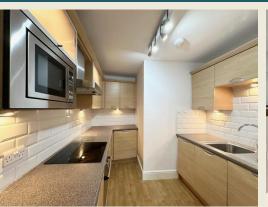

Various excellent retailers are positioned with the building at ground floor level, most noteably Costa Coffee.

The apartment itself briefly comprises; Residents Entrance. Hall, Living Dining Room, Fitted Kitchen with integrated appliances, Bedroom One, Bath & Shower Room.

# OPEN PLAN LIVING DINING ROOM (12'1 x 11'6)

FITTED KITCHEN (9'6  $\times$  8'6) (With integrated appliances).

BEDROOM (13'5 x 9'6)