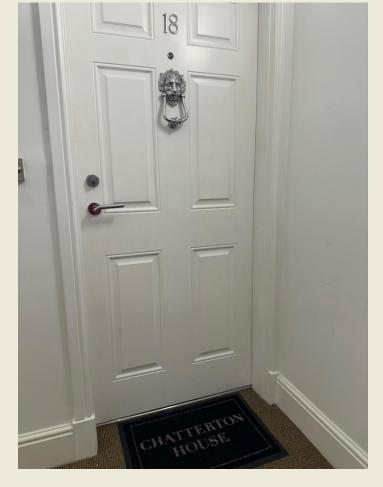

# RESIDENTS ENTRANCE & HALLWAY

Stairs & lift to all floors. Limestone floor & lighting. Door with highly elegant Lion door knocker.