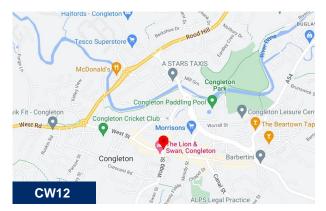

#### Location

Oak House is located in the centre of Congleton with local amenities on Bridge Street a very short walk from the property. West Street car park is approximately a 2 minute walk from the property. Congleton Railway Station is also only a 20-minute walk from Oak House, providing easy access through to Manchester and Stoke-on-Trent. The new Congleton link road has enabled connectivity and improving travel between Macclesfield, Congleton and the M6.