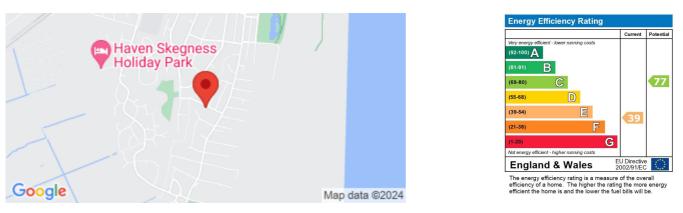

Available Now | Deposit : £750 | EPC Band E |

Council Tax Band: a (East Lindsey District Council) Deposit: £750 Holding Deposit: £150

Whilst every effort is made to ensure the accuracy of these details, it should be noted that the measurements are approximate only. Floorplans are for representation purposes only and prepared according to the RICS Code of Measuring Practice by our floorplan provider. Therefore, the layout of doors, windows and rooms are approximate and should be regarded as such by any prospective tenant.