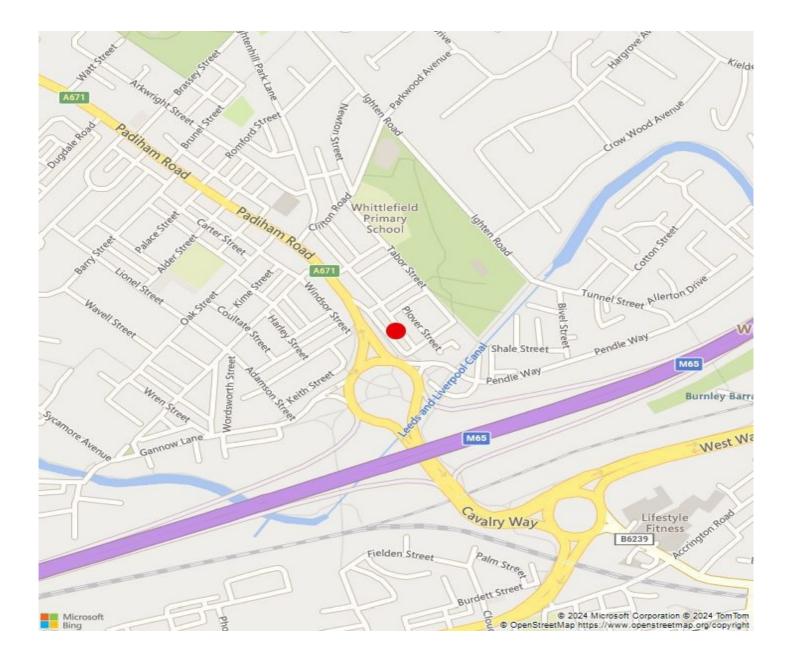

#### Location

The property is situated on Padiham Road, close junction 10 of the M65 motorway, and within a short drive of Burnley town Centre. Set within a predominantly residential location, the property occupies a prime roadside location with on street parking available in the immediate vicinity.