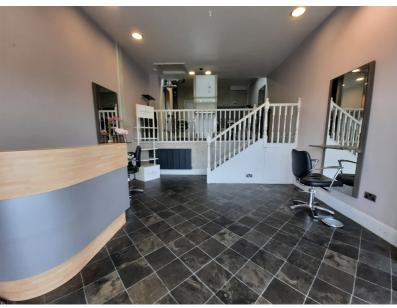

#### Description

A well presented ground floor retail unit which has been occupied for a number of years as a hairdressing salon. The accommodation is arranged on two levels, the lower level comprising a reception area and salon and the upper level comprising an addition salon, backwash area, kitchenette, and WC.

The property is in excellent decorative order and is available with a range of hairdressing chairs / stations, mirrors and fitted backwashes.

A new electric roller shutter security to the shop front has been recently installed and the property has the benefit of gas central heating.