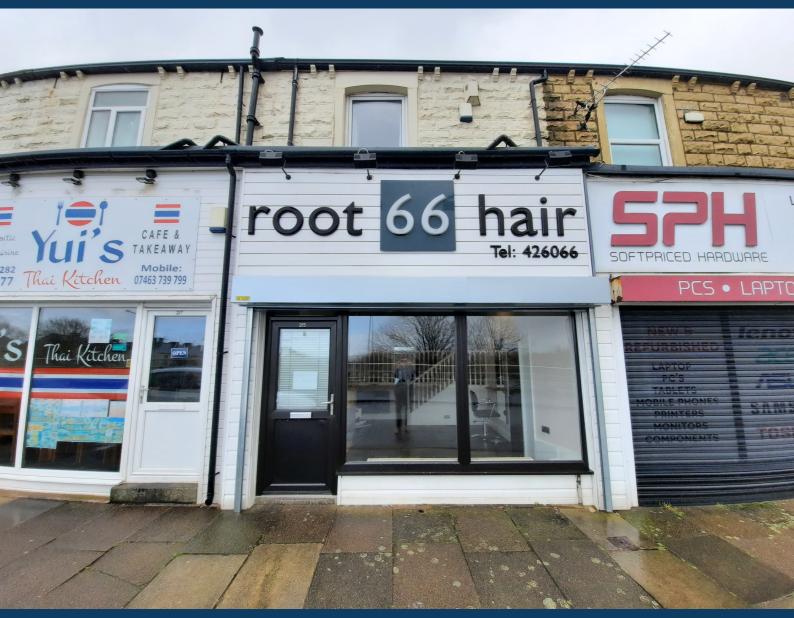

# Fully fitted hair salon in prime roadside location

# **TO LET**

215 PADIHAM ROAD BURNLEY LANCASHIRE BB12 0HB

405.2 Sq Ft (37.64 Sq M)

- Open plan retail unit ideal for a hairdressing salon, retail or office use.
- Newly installed electric roller shutter security door.
- Gas central heating, fitted backwash area and a full range of hairdressing chairs / stations.
- On street parking to the front of the premises.
- 100% small business rates relief available for eligible Tenants
- Available for immediate occupation.

#### Location

The property is situated on Padiham Road, close junction 10 of the M65 motorway, and within a short drive of Burnley town Centre. Set within a predominantly residential location, the property occupies a prime roadside location with on street parking available in the immediate vicinity.