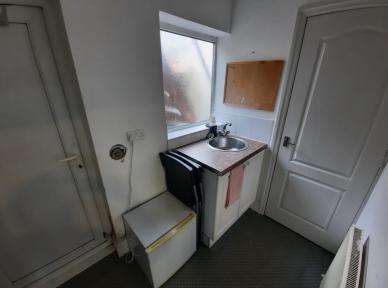

#### Description

A well presented ground floor retail unit which has been occupied for a number of years as a hairdressing salon. The accommodation is arranged on two levels, the lower level comprising a reception area and salon and the upper level comprising an addition salon, backwash area, kitchenette, and WC.

#### Accommodation

Ground Floor Lower level salon / reception 15.6 sq.m 167.9 sq.ft Upper level salon / backwash area 16.8 sq.m 180.8 sq.ft Kitchenette and WC 5.25 sq.m 56.5 sq.ft

GIA 37.64 sq.m 405.2 sq.ft