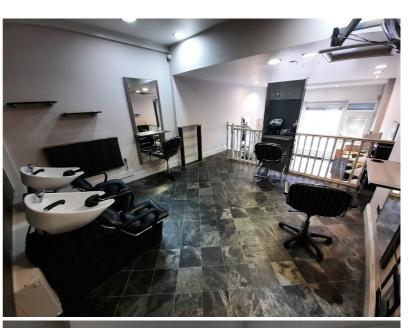

#### Description

A well presented ground floor retail unit which has been occupied for a number of years as a hairdressing salon. The accommodation is arranged on two levels, the lower level comprising a reception area and salon and the upper level comprising an addition salon, backwash area, kitchenette, and WC.

The property is in excellent decorative order and is available with a range of hairdressing chairs / stations, mirrors and fitted backwashes.

A new electric roller shutter security to the shop front has been recently installed and the property has the benefit of gas central heating.

#### Accommodation

Ground Floor Lower level salon / reception 15.6 sq.m 167.9 sq.ft Upper level salon / backwash area 16.8 sq.m 180.8 sq.ft Kitchenette and WC 5.25 sq.m 56.5 sq.ft

GIA 37.64 sq.m 405.2 sq.ft