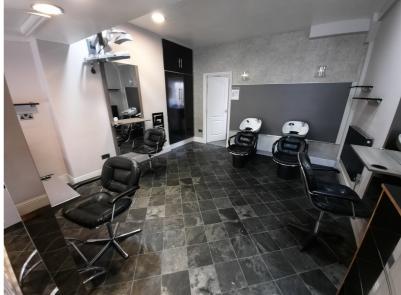

#### Description

A well presented ground floor retail unit which has been occupied for a number of years as a hairdressing salon. The accommodation is arranged on two levels, the lower level comprising a reception area and salon and the upper level comprising an addition salon, backwash area, kitchenette, and WC.

The property is in excellent decorative order and is available with a range of hairdressing chairs / stations, mirrors and fitted backwashes.

A new electric roller shutter security to the shop front has been recently installed and the property has the benefit of gas central heating.