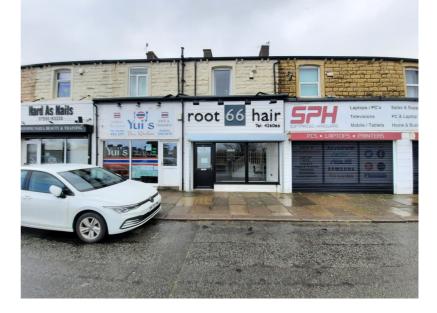

#### Location

The property is situated on Padiham Road, close junction 10 of the M65 motorway, and within a short drive of Burnley town Centre. Set within a predominantly residential location, the property occupies a prime roadside location with on street parking available in the immediate vicinity.

#### Description

A well presented ground floor retail unit which has been occupied for a number of years as a hairdressing salon. The accommodation is arranged on two levels, the lower level comprising a reception area and salon and the upper level comprising an addition salon, backwash area, kitchenette, and WC.