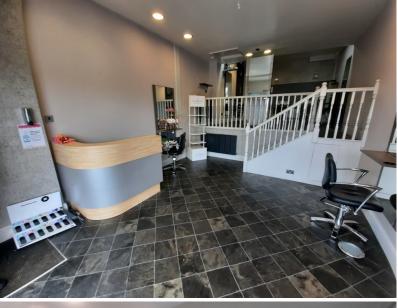

#### Description

A well presented ground floor retail unit which has been occupied for a number of years as a hairdressing salon. The accommodation is arranged on two levels, the lower level comprising a reception area and salon and the upper level comprising an addition salon, backwash area, kitchenette, and WC.

The property is in excellent decorative order and is available with a range of hairdressing chairs / stations, mirrors and fitted backwashes.

A new electric roller shutter security to the shop front has been recently installed and the property has the benefit of gas central heating.