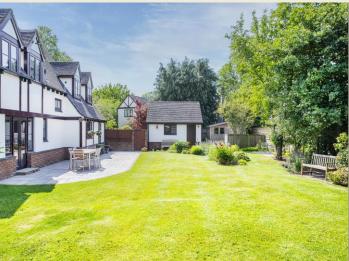

#### EXTERIOR

Timber double opening gates with reclaimed granite cobble stones opening to the expansive gravelled driveway providing excellent parking for numerous vehicles including motorhomes, caravans etc. Screened by pretty established shrubs & trees, the gardens are an absolute delight with well manicured lawns & richly stocked borders. To the rear accessed via timber gate there is a large lawn and extensive Indian stone paved patio with drainage to the rear providing the most wonderful spot in which to relax & entertain. There is a very pretty vegetable patch with greenhouse & additional seating areas. Quality timber shed.