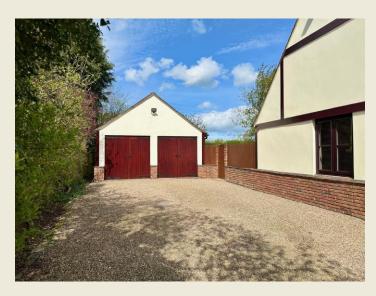

#### DETACHED DOUBLE GARAGE

Twin timber double opening doors, power & light.

#### EXTERIOR

Timber double opening gates with reclaimed granite cobble stones opening to the expansive gravelled driveway providing excellent parking for numerous vehicles including motorhomes, caravans etc. Screened by pretty established shrubs & trees, the gardens are an absolute delight with well manicured lawns & richly stocked borders. To the rear accessed via timber gate there is a large lawn and extensive Indian stone paved patio with drainage to the rear providing the most wonderful spot in which to relax & entertain. There is a very pretty vegetable patch with greenhouse & additional seating areas. Quality timber shed.