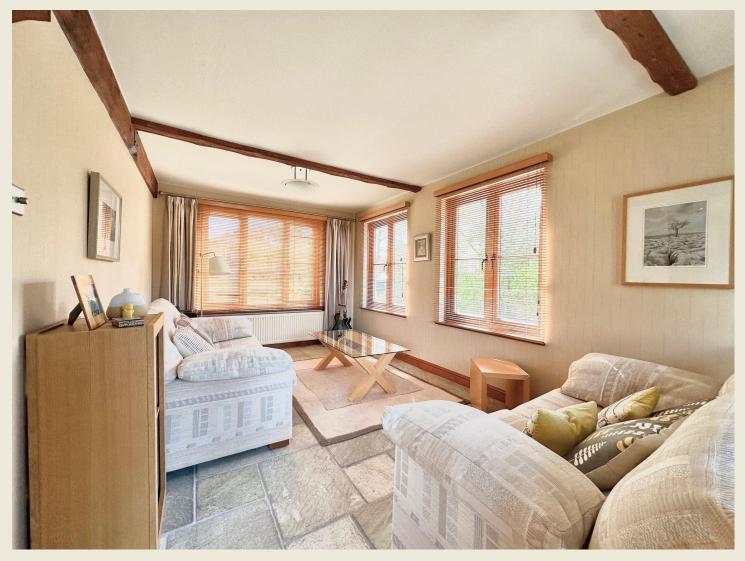

THE ACCOMMODATION:-With approximate dimensions, comprises;

ENTRANCE HALL

CLOAKS WC

A CATA OR CATA OR CALL OF A CALL OF

DINING ROOM (8'9 x 14'11)

LIVING ROOM (19'1 x 12'2)

OPEN PLAN KITCHEN DINING FAMILY ROOM (19'1 max x 20'6 max)