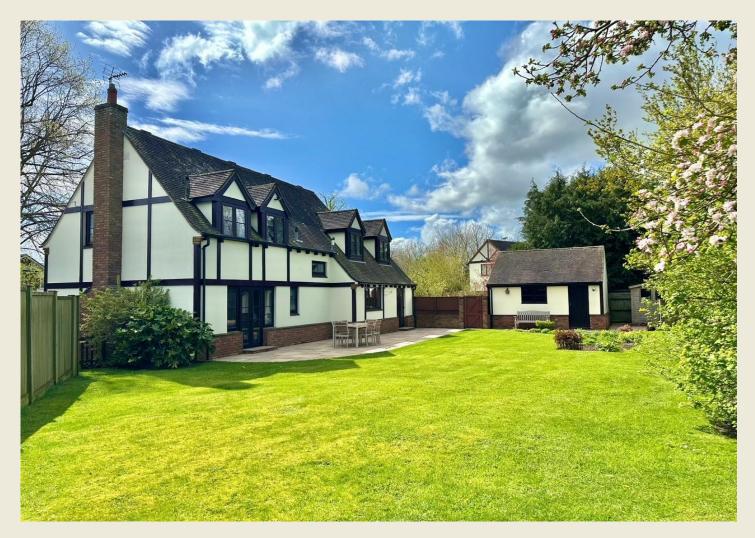

#### EXTERIOR

Timber double opening gates with reclaimed granite cobble stones opening to the expansive gravelled driveway providing excellent parking for numerous vehicles including motorhomes, caravans etc. Screened by pretty established shrubs & trees, the gardens are an absolute delight with well manicured lawns & richly stocked borders. To the rear accessed via timber gate there is a large lawn and extensive Indian stone paved patio with drainage to the rear providing the most wonderful spot in which to relax & entertain. There is a very pretty vegetable patch with greenhouse & additional seating areas. Quality timber shed.