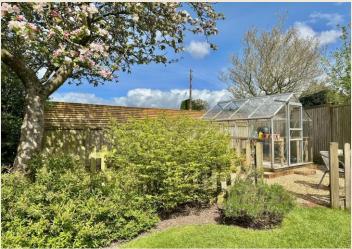

#### EXTERIOR

Timber double opening gates with reclaimed granite cobble stones opening to the expansive gravelled driveway providing excellent parking for numerous vehicles including motorhomes, caravans etc. Screened by pretty established shrubs & trees, the gardens are an absolute delight with well manicured lawns & richly stocked borders. To the rear accessed via timber gate there is a large lawn and extensive Indian stone paved patio with drainage to the rear providing the most wonderful spot in which to relax & entertain. There is a very pretty vegetable patch with greenhouse & additional seating areas. Quality timber shed.