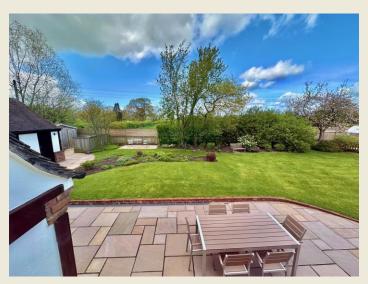

#### EXTERIOR

Timber double opening gates with reclaimed granite cobble stones opening to the expansive gravelled driveway providing excellent parking for numerous vehicles including motorhomes, caravans etc. Screened by pretty established shrubs & trees, the gardens are an absolute delight with well manicured lawns & richly stocked borders. To the rear accessed via timber gate there is a large lawn and extensive Indian stone paved patio with drainage to the rear providing the most wonderful spot in which to relax & entertain. There is a very pretty vegetable patch with greenhouse & additional seating areas. Quality timber shed.