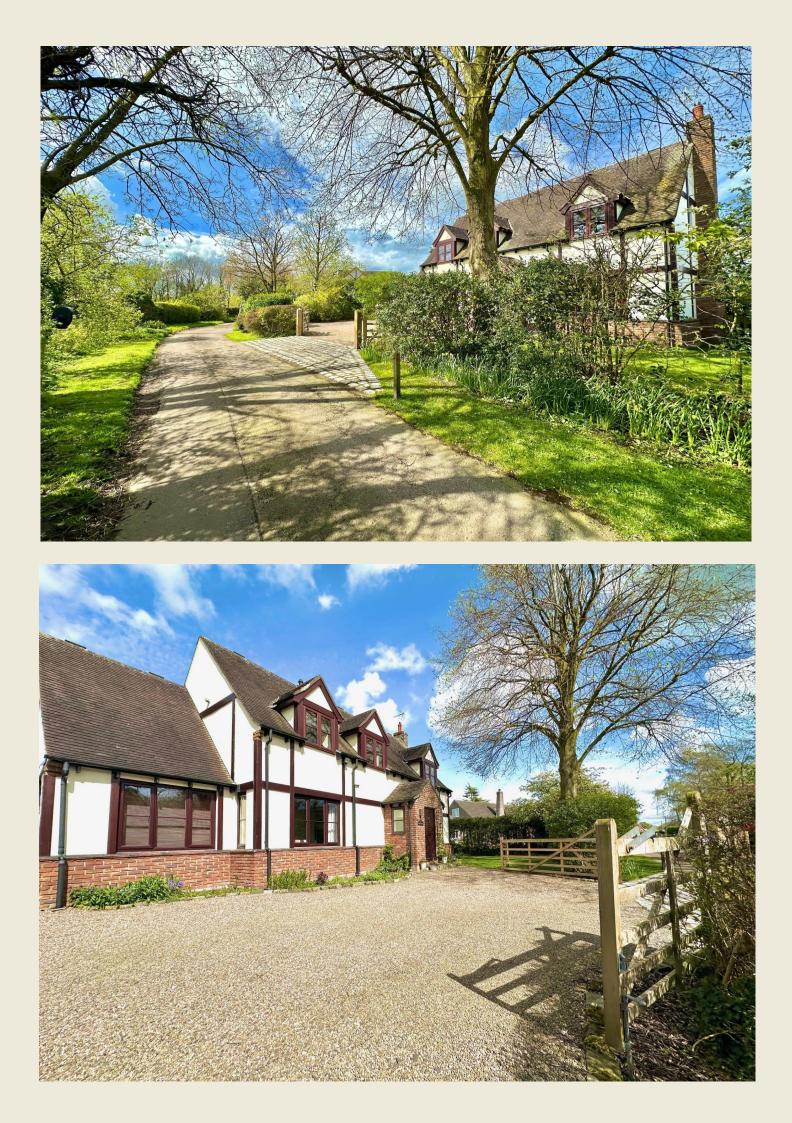

#### EXTERIOR

Timber double opening gates with reclaimed granite cobble stones opening to the expansive gravelled driveway providing excellent parking for numerous vehicles including motorhomes, caravans etc. Screened by pretty established shrubs & trees, the gardens are an absolute delight with well manicured lawns & richly stocked borders. To the rear accessed via timber gate there is a large lawn and extensive Indian stone paved patio with drainage to the rear providing the most wonderful spot in which to relax & entertain. There is a very pretty vegetable patch with greenhouse & additional seating areas. Quality timber shed.