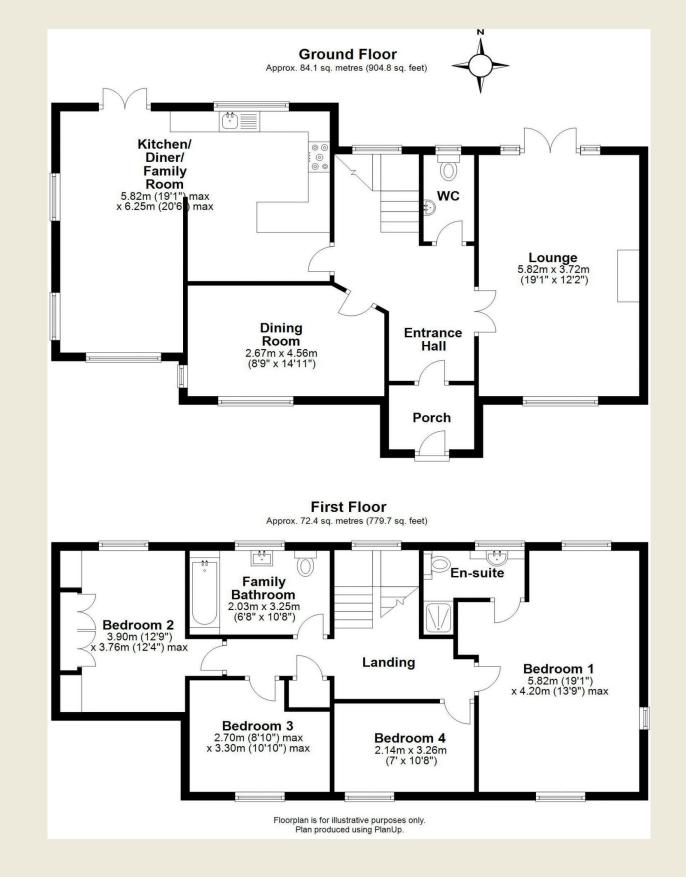

THE ACCOMMODATION:-With approximate dimensions, comprises;

ENTRANCE HALL

CLOAKS WC

A CATA OR CATA OR CALL OF A CALL OF

DINING ROOM (8'9 x 14'11)

LIVING ROOM (19'1 x 12'2)

OPEN PLAN KITCHEN DINING FAMILY ROOM (19'1 max x 20'6 max)

FIRST FLOOR LANDING

FAMILY BATH & SHOWER ROOM (6'8 × 10'8)

MASTER BEDROOM ONE (19'1 x 13'9 max)

ENSUITE SHOWER ROOM

BEDROOM TWO (12'9 x 12'4 max)

BEDROOM THREE (8'10 max x 10'10 max)

BEDROOM FOUR (7'0 x 10'8)