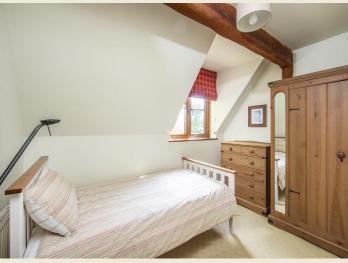

FIRST FLOOR LANDING

FAMILY BATH & SHOWER ROOM (6'8 × 10'8)

MASTER BEDROOM ONE (19'1 x 13'9 max)

ENSUITE SHOWER ROOM

BEDROOM TWO (12'9 x 12'4 max)

BEDROOM THREE (8'10 max x 10'10 max)

BEDROOM FOUR (7'0 x 10'8)