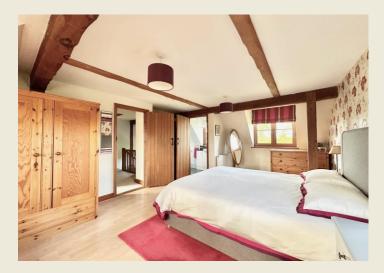

FIRST FLOOR LANDING

FAMILY BATH & SHOWER ROOM (6'8 × 10'8)

MASTER BEDROOM ONE (19'1 x 13'9 max)

ENSUITE SHOWER ROOM

BEDROOM TWO (12'9 x 12'4 max)

BEDROOM THREE (8'10 max x 10'10 max)

BEDROOM FOUR (7'0 x 10'8)