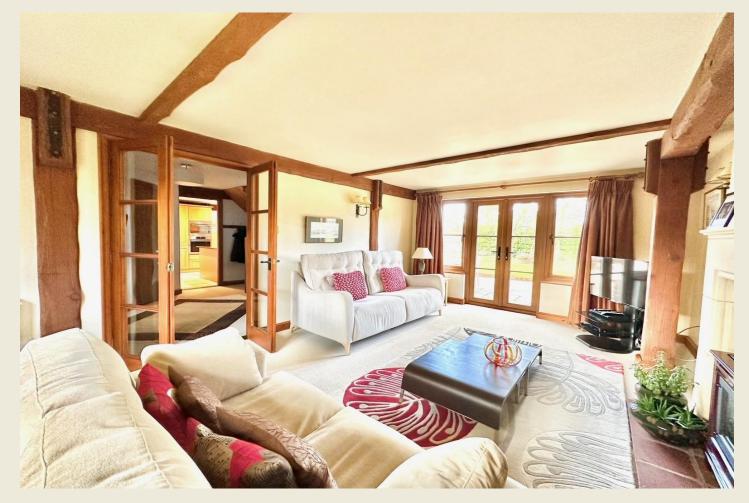

# wrightmarshall.co.uk

An enchanting four bedroom, two bathroom country residence encapsulating much character within the timber framed construction yet seamlessly blending all modern conveniences. Nestled amidst a glorious semi rural location adjoining open fields, the fine charming home is meticulously appointed throughout & provides a perfect country life within just 10 minutes away from Nantwich town centre. Close to outstanding walks, the lifestyle here is unsurpassed. This property in summary boasts; Entrance Hall, Cloaks WC, Living Room with stunning fireplace & dual aspect, Kitchen Dining Family Room, Dining Room. First Floor Landing (super view to rear), Master Bedroom One and Ensuite, Bedroom Two, Bedroom Three, Bedroom Four, Family Bathroom. Featuring ample parking for several vehicles (space for motorhomes & caravans etc), ensuring convenience for you and your visitors together with an excellent quality detached double garage.

THE ACCOMMODATION:-With approximate dimensions, comprises;

ENTRANCE HALL

CLOAKS WC

A CATA OR CATA OR CALL OF A CALL OF

DINING ROOM (8'9 x 14'11)

LIVING ROOM (19'1 x 12'2)

OPEN PLAN KITCHEN DINING FAMILY ROOM (19'1 max x 20'6 max)