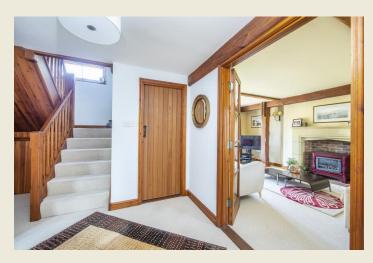

THE ACCOMMODATION:-With approximate dimensions, comprises;

ENTRANCE HALL

CLOAKS WC

A CATA OR CATA OR CALL OF A CALL OF

DINING ROOM (8'9 x 14'11)

LIVING ROOM (19'1 x 12'2)

OPEN PLAN KITCHEN DINING FAMILY ROOM (19'1 max x 20'6 max)