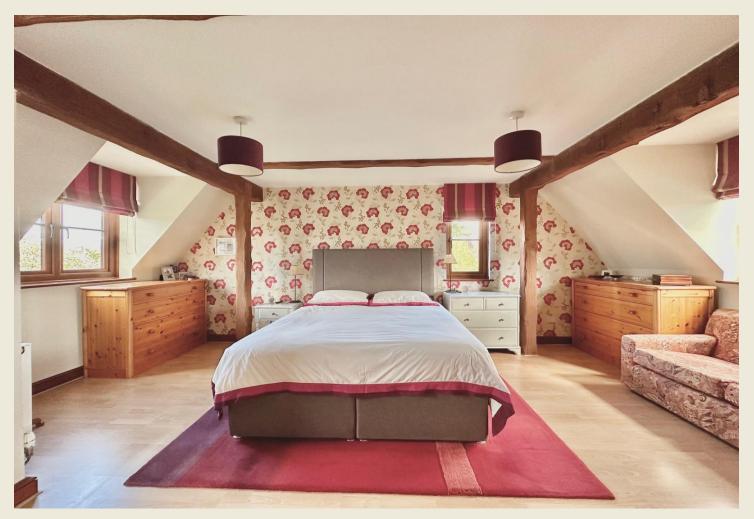

FIRST FLOOR LANDING

FAMILY BATH & SHOWER ROOM (6'8 × 10'8)

MASTER BEDROOM ONE (19'1 x 13'9 max)

ENSUITE SHOWER ROOM

BEDROOM TWO (12'9 x 12'4 max)

BEDROOM THREE (8'10 max x 10'10 max)

BEDROOM FOUR (7'0 x 10'8)