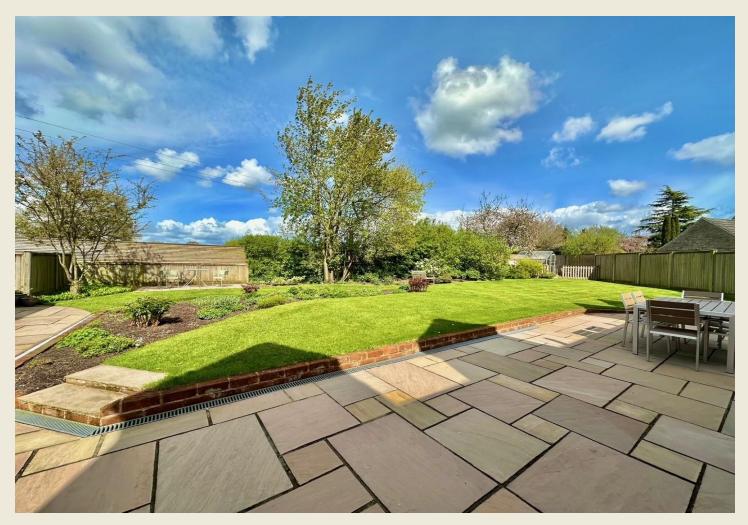

#### EXTERIOR

Timber double opening gates with reclaimed granite cobble stones opening to the expansive gravelled driveway providing excellent parking for numerous vehicles including motorhomes, caravans etc. Screened by pretty established shrubs & trees, the gardens are an absolute delight with well manicured lawns & richly stocked borders. To the rear accessed via timber gate there is a large lawn and extensive Indian stone paved patio with drainage to the rear providing the most wonderful spot in which to relax & entertain. There is a very pretty vegetable patch with greenhouse & additional seating areas. Quality timber shed.