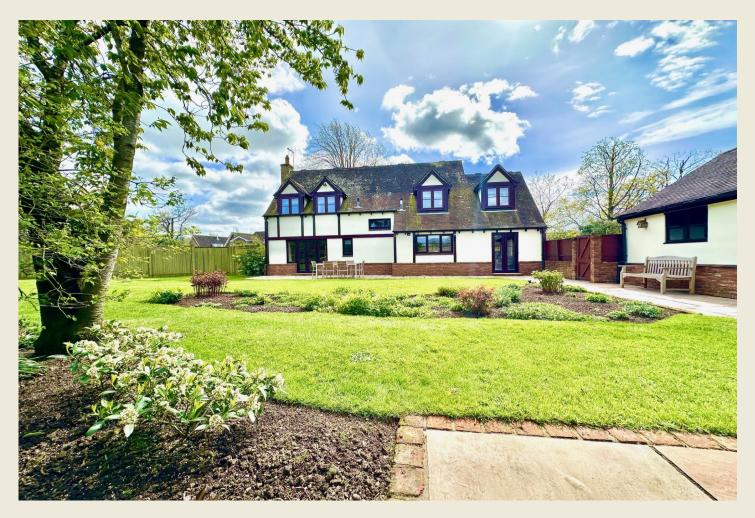

# Wright Marshall

'JASMINE COTTAGE' | CHAPEL LANE | RAVENSMOOR NEAR NANTWICH | CHESHIRE | CW5 8PT | OFFERS OVER £650,000

#### EXTERIOR

Timber double opening gates with reclaimed granite cobble stones opening to the expansive gravelled driveway providing excellent parking for numerous vehicles including motorhomes, caravans etc. Screened by pretty established shrubs & trees, the gardens are an absolute delight with well manicured lawns & richly stocked borders. To the rear accessed via timber gate there is a large lawn and extensive Indian stone paved patio with drainage to the rear providing the most wonderful spot in which to relax & entertain. There is a very pretty vegetable patch with greenhouse & additional seating areas. Quality timber shed.