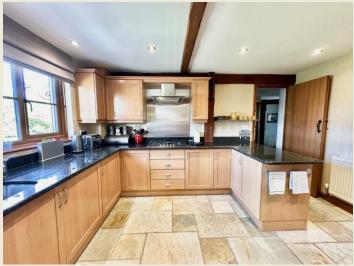

THE ACCOMMODATION:-With approximate dimensions, comprises;

ENTRANCE HALL

CLOAKS WC

A CATA OR CATA OR CALL OF A CALL OF

DINING ROOM (8'9 x 14'11)

LIVING ROOM (19'1 x 12'2)

OPEN PLAN KITCHEN DINING FAMILY ROOM (19'1 max x 20'6 max)