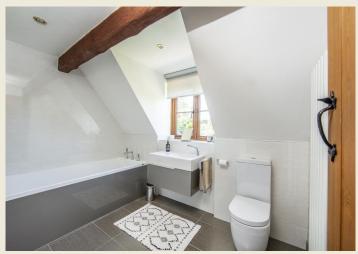

FIRST FLOOR LANDING

FAMILY BATH & SHOWER ROOM (6'8 × 10'8)

MASTER BEDROOM ONE (19'1 x 13'9 max)

ENSUITE SHOWER ROOM

BEDROOM TWO (12'9 x 12'4 max)

BEDROOM THREE (8'10 max x 10'10 max)

BEDROOM FOUR (7'0 x 10'8)