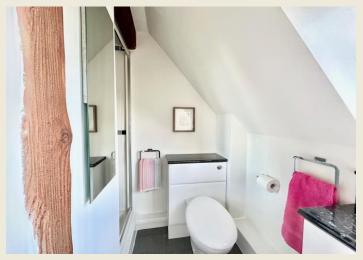

FIRST FLOOR LANDING

FAMILY BATH & SHOWER ROOM (6'8 × 10'8)

MASTER BEDROOM ONE (19'1 x 13'9 max)

ENSUITE SHOWER ROOM

BEDROOM TWO (12'9 x 12'4 max)

BEDROOM THREE (8'10 max x 10'10 max)

BEDROOM FOUR (7'0 x 10'8)