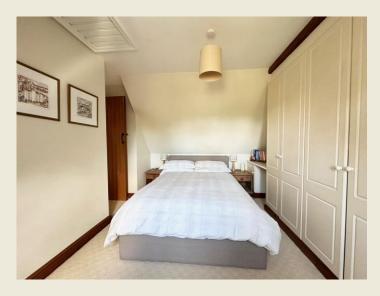

FIRST FLOOR LANDING

FAMILY BATH & SHOWER ROOM (6'8 × 10'8)

MASTER BEDROOM ONE (19'1 x 13'9 max)

ENSUITE SHOWER ROOM

BEDROOM TWO (12'9 x 12'4 max)

BEDROOM THREE (8'10 max x 10'10 max)

BEDROOM FOUR (7'0 x 10'8)