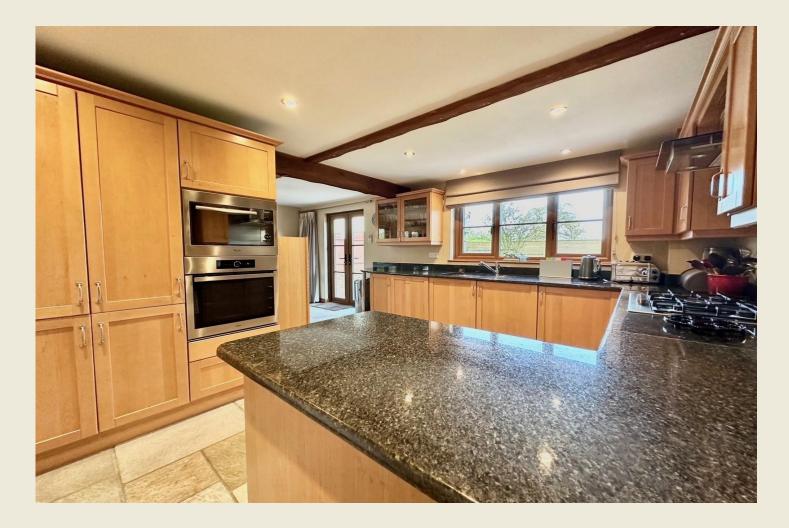

THE ACCOMMODATION:-With approximate dimensions, comprises;

ENTRANCE HALL

CLOAKS WC

A CATA OR CATA OR CALL OF A CALL OF

DINING ROOM (8'9 x 14'11)

LIVING ROOM (19'1 x 12'2)

OPEN PLAN KITCHEN DINING FAMILY ROOM (19'1 max x 20'6 max)