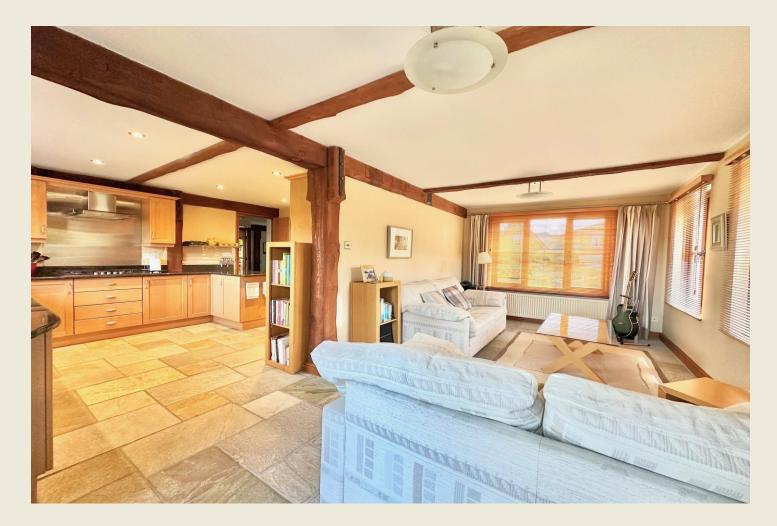

THE ACCOMMODATION:-With approximate dimensions, comprises;

ENTRANCE HALL

CLOAKS WC

A CATA OR CATA OR CALL OF A CALL OF

DINING ROOM (8'9 x 14'11)

LIVING ROOM (19'1 x 12'2)

OPEN PLAN KITCHEN DINING FAMILY ROOM (19'1 max x 20'6 max)