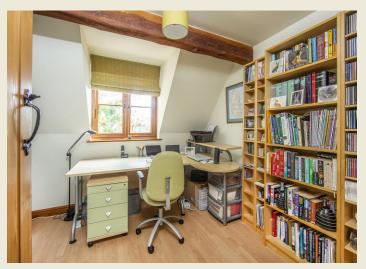

THE ACCOMMODATION:-With approximate dimensions, comprises;

ENTRANCE HALL

CLOAKS WC

A CATA OR CATA OR CALL OF A CALL OF

DINING ROOM (8'9 x 14'11)

LIVING ROOM (19'1 x 12'2)

OPEN PLAN KITCHEN DINING FAMILY ROOM (19'1 max x 20'6 max)