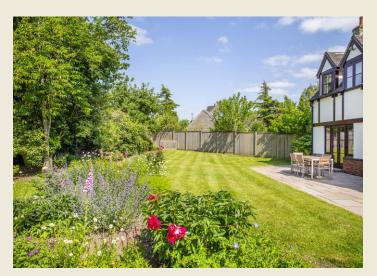

#### EXTERIOR

Timber double opening gates with reclaimed granite cobble stones opening to the expansive gravelled driveway providing excellent parking for numerous vehicles including motorhomes, caravans etc. Screened by pretty established shrubs & trees, the gardens are an absolute delight with well manicured lawns & richly stocked borders. To the rear accessed via timber gate there is a large lawn and extensive Indian stone paved patio with drainage to the rear providing the most wonderful spot in which to relax & entertain. There is a very pretty vegetable patch with greenhouse & additional seating areas. Quality timber shed.