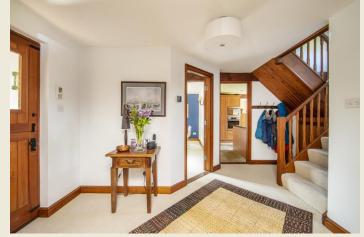

THE ACCOMMODATION:-With approximate dimensions, comprises;

ENTRANCE HALL

CLOAKS WC

A CATA OR CATA OR CALL OF A CALL OF

DINING ROOM (8'9 x 14'11)

LIVING ROOM (19'1 x 12'2)

OPEN PLAN KITCHEN DINING FAMILY ROOM (19'1 max x 20'6 max)