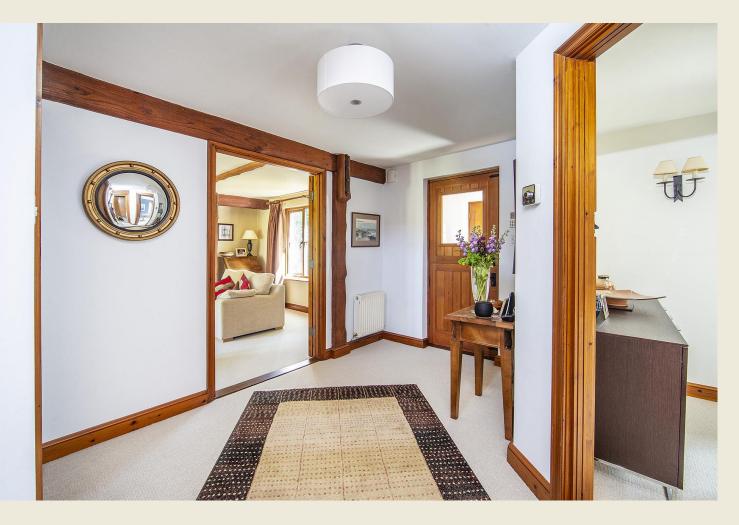

THE ACCOMMODATION:-With approximate dimensions, comprises;

ENTRANCE HALL

CLOAKS WC

A CATA OR CATA OR CALL OF A CALL OF

DINING ROOM (8'9 x 14'11)

LIVING ROOM (19'1 x 12'2)

OPEN PLAN KITCHEN DINING FAMILY ROOM (19'1 max x 20'6 max)