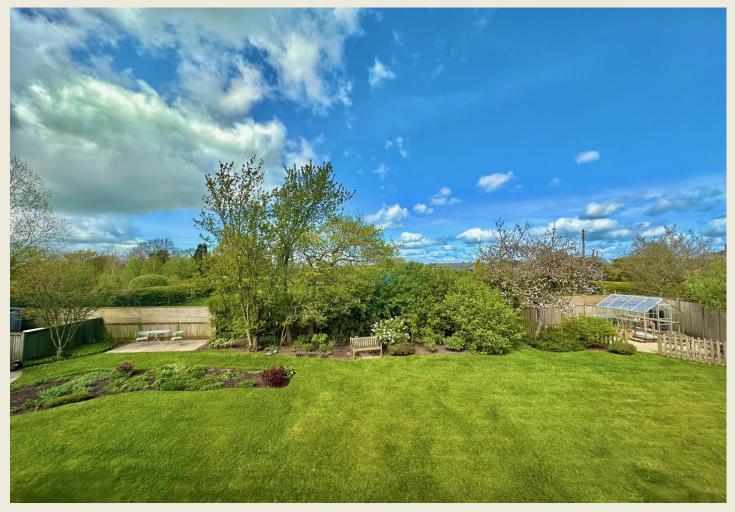

#### EXTERIOR

Timber double opening gates with reclaimed granite cobble stones opening to the expansive gravelled driveway providing excellent parking for numerous vehicles including motorhomes, caravans etc. Screened by pretty established shrubs & trees, the gardens are an absolute delight with well manicured lawns & richly stocked borders. To the rear accessed via timber gate there is a large lawn and extensive Indian stone paved patio with drainage to the rear providing the most wonderful spot in which to relax & entertain. There is a very pretty vegetable patch with greenhouse & additional seating areas. Quality timber shed.