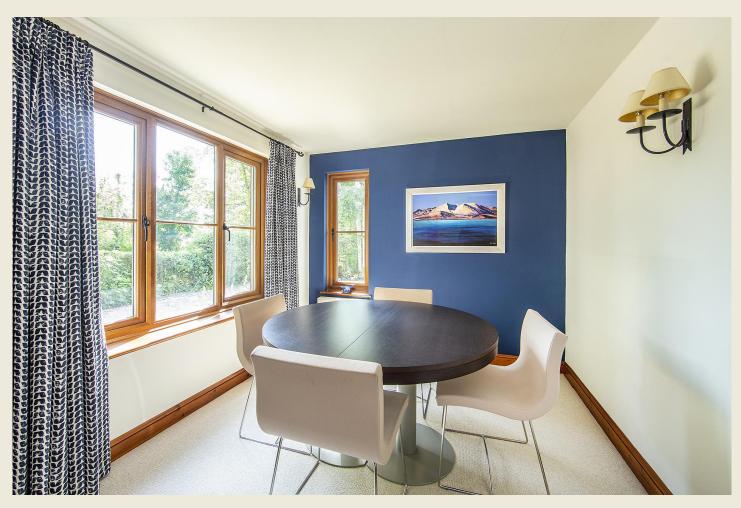

THE ACCOMMODATION:-With approximate dimensions, comprises;

ENTRANCE HALL

CLOAKS WC

A CATA OR CATA OR CALL OF A CALL OF

DINING ROOM (8'9 x 14'11)

LIVING ROOM (19'1 x 12'2)

OPEN PLAN KITCHEN DINING FAMILY ROOM (19'1 max x 20'6 max)