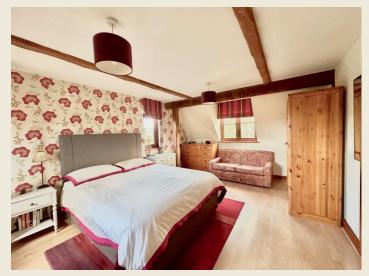

FIRST FLOOR LANDING

FAMILY BATH & SHOWER ROOM (6'8 × 10'8)

MASTER BEDROOM ONE (19'1 x 13'9 max)

ENSUITE SHOWER ROOM

BEDROOM TWO (12'9 x 12'4 max)

BEDROOM THREE (8'10 max x 10'10 max)

BEDROOM FOUR (7'0 x 10'8)