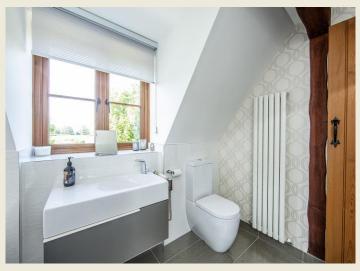

FIRST FLOOR LANDING

FAMILY BATH & SHOWER ROOM (6'8 × 10'8)

MASTER BEDROOM ONE (19'1 x 13'9 max)

ENSUITE SHOWER ROOM

BEDROOM TWO (12'9 x 12'4 max)

BEDROOM THREE (8'10 max x 10'10 max)

BEDROOM FOUR (7'0 x 10'8)