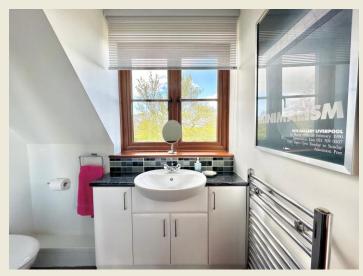

FIRST FLOOR LANDING

FAMILY BATH & SHOWER ROOM (6'8 × 10'8)

MASTER BEDROOM ONE (19'1 x 13'9 max)

ENSUITE SHOWER ROOM

BEDROOM TWO (12'9 x 12'4 max)

BEDROOM THREE (8'10 max x 10'10 max)

BEDROOM FOUR (7'0 x 10'8)