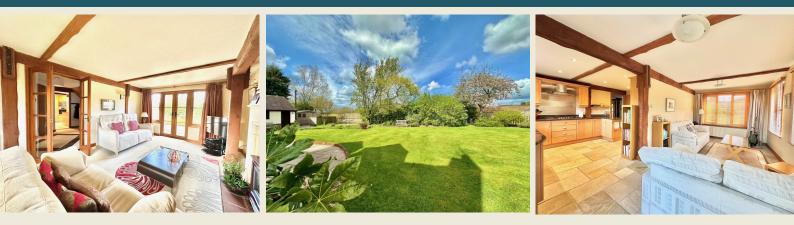

# wrightmarshall.co.uk

An enchanting four bedroom, two bathroom country residence encapsulating much character within the timber framed construction yet seamlessly blending all modern conveniences. Nestled amidst a glorious semi rural location adjoining open fields, the fine charming home is meticulously appointed throughout & provides a perfect country life within just 10 minutes away from Nantwich town centre. Close to outstanding walks, the lifestyle here is unsurpassed. This property in summary boasts; Entrance Hall, Cloaks WC, Living Room with stunning fireplace & dual aspect, Kitchen Dining Family Room, Dining Room. First Floor Landing (super view to rear), Master Bedroom One and Ensuite, Bedroom Two, Bedroom Three, Bedroom Four, Family Bathroom. Featuring ample parking for several vehicles (space for motorhomes & caravans etc), ensuring convenience for you and your visitors together with an excellent quality detached double garage.

THE ACCOMMODATION:-With approximate dimensions, comprises;

ENTRANCE HALL

CLOAKS WC

A CATA OR CATA OR CALL OF A CALL OF

DINING ROOM (8'9 x 14'11)

LIVING ROOM (19'1 x 12'2)

OPEN PLAN KITCHEN DINING FAMILY ROOM (19'1 max x 20'6 max)

#### EXTERIOR

Timber double opening gates with reclaimed granite cobble stones opening to the expansive gravelled driveway providing excellent parking for numerous vehicles including motorhomes, caravans etc. Screened by pretty established shrubs & trees, the gardens are an absolute delight with well manicured lawns & richly stocked borders. To the rear accessed via timber gate there is a large lawn and extensive Indian stone paved patio with drainage to the rear providing the most wonderful spot in which to relax & entertain. There is a very pretty vegetable patch with greenhouse & additional seating areas. Quality timber shed.