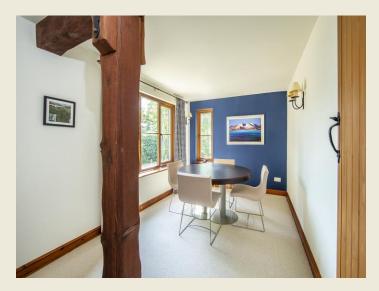

THE ACCOMMODATION:-With approximate dimensions, comprises;

ENTRANCE HALL

CLOAKS WC

A CATA OR CATA OR CALL OF A CALL OF

DINING ROOM (8'9 x 14'11)

LIVING ROOM (19'1 x 12'2)

OPEN PLAN KITCHEN DINING FAMILY ROOM (19'1 max x 20'6 max)