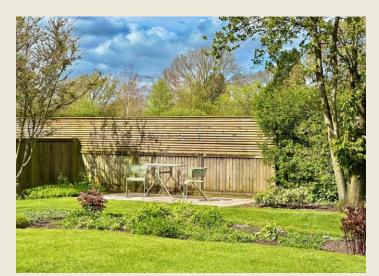

#### EXTERIOR

Timber double opening gates with reclaimed granite cobble stones opening to the expansive gravelled driveway providing excellent parking for numerous vehicles including motorhomes, caravans etc. Screened by pretty established shrubs & trees, the gardens are an absolute delight with well manicured lawns & richly stocked borders. To the rear accessed via timber gate there is a large lawn and extensive Indian stone paved patio with drainage to the rear providing the most wonderful spot in which to relax & entertain. There is a very pretty vegetable patch with greenhouse & additional seating areas. Quality timber shed.