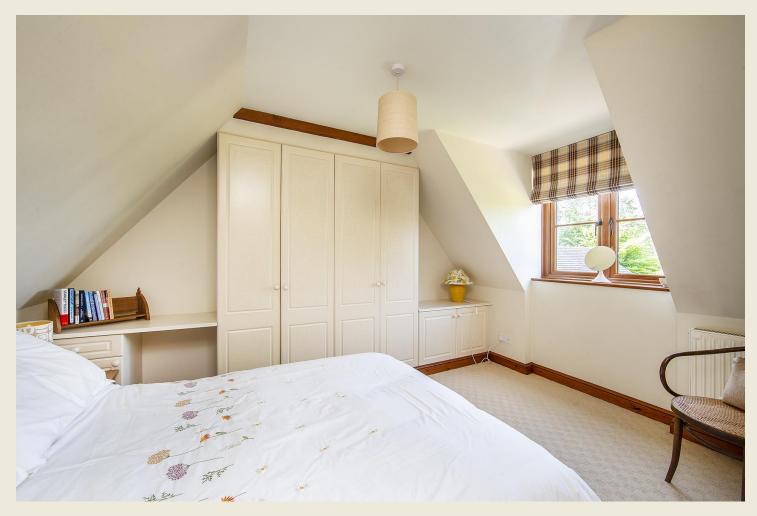

FIRST FLOOR LANDING

FAMILY BATH & SHOWER ROOM (6'8 × 10'8)

MASTER BEDROOM ONE (19'1 x 13'9 max)

ENSUITE SHOWER ROOM

BEDROOM TWO (12'9 x 12'4 max)

BEDROOM THREE (8'10 max x 10'10 max)

BEDROOM FOUR (7'0 x 10'8)