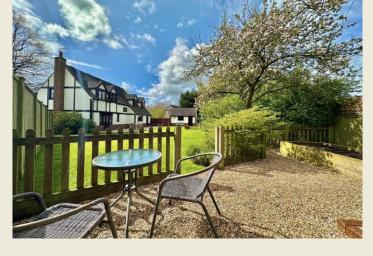

#### EXTERIOR

Timber double opening gates with reclaimed granite cobble stones opening to the expansive gravelled driveway providing excellent parking for numerous vehicles including motorhomes, caravans etc. Screened by pretty established shrubs & trees, the gardens are an absolute delight with well manicured lawns & richly stocked borders. To the rear accessed via timber gate there is a large lawn and extensive Indian stone paved patio with drainage to the rear providing the most wonderful spot in which to relax & entertain. There is a very pretty vegetable patch with greenhouse & additional seating areas. Quality timber shed.