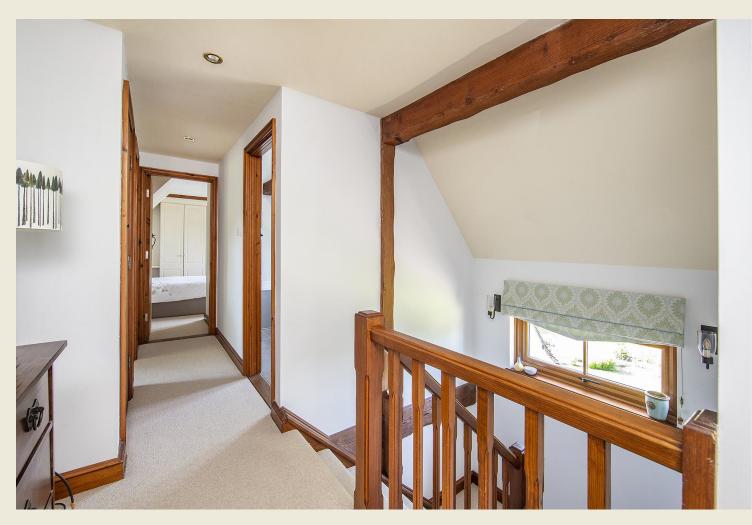

FIRST FLOOR LANDING

FAMILY BATH & SHOWER ROOM (6'8 × 10'8)

MASTER BEDROOM ONE (19'1 x 13'9 max)

ENSUITE SHOWER ROOM

BEDROOM TWO (12'9 x 12'4 max)

BEDROOM THREE (8'10 max x 10'10 max)

BEDROOM FOUR (7'0 x 10'8)