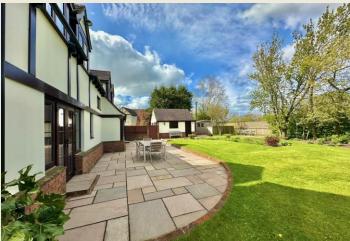

#### EXTERIOR

Timber double opening gates with reclaimed granite cobble stones opening to the expansive gravelled driveway providing excellent parking for numerous vehicles including motorhomes, caravans etc. Screened by pretty established shrubs & trees, the gardens are an absolute delight with well manicured lawns & richly stocked borders. To the rear accessed via timber gate there is a large lawn and extensive Indian stone paved patio with drainage to the rear providing the most wonderful spot in which to relax & entertain. There is a very pretty vegetable patch with greenhouse & additional seating areas. Quality timber shed.