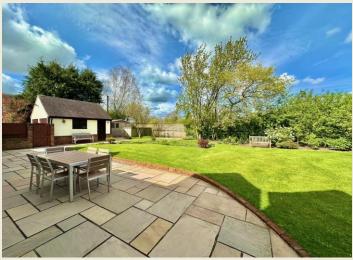

#### EXTERIOR

Timber double opening gates with reclaimed granite cobble stones opening to the expansive gravelled driveway providing excellent parking for numerous vehicles including motorhomes, caravans etc. Screened by pretty established shrubs & trees, the gardens are an absolute delight with well manicured lawns & richly stocked borders. To the rear accessed via timber gate there is a large lawn and extensive Indian stone paved patio with drainage to the rear providing the most wonderful spot in which to relax & entertain. There is a very pretty vegetable patch with greenhouse & additional seating areas. Quality timber shed.