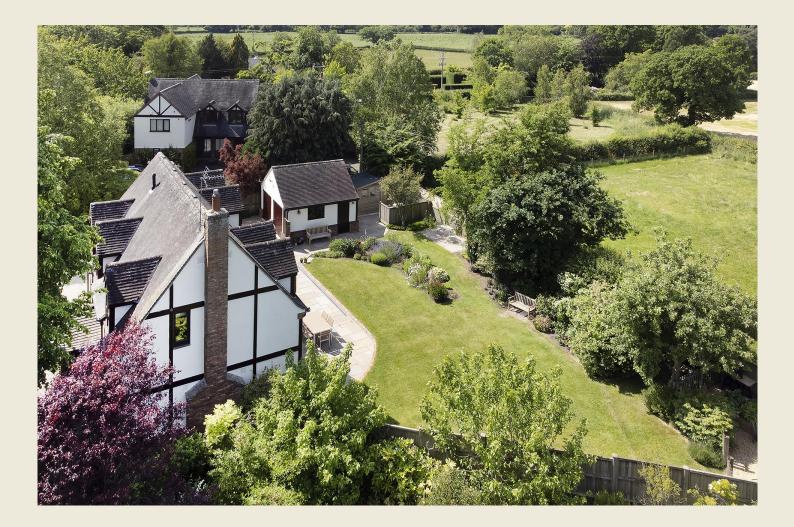

#### EXTERIOR

Timber double opening gates with reclaimed granite cobble stones opening to the expansive gravelled driveway providing excellent parking for numerous vehicles including motorhomes, caravans etc. Screened by pretty established shrubs & trees, the gardens are an absolute delight with well manicured lawns & richly stocked borders. To the rear accessed via timber gate there is a large lawn and extensive Indian stone paved patio with drainage to the rear providing the most wonderful spot in which to relax & entertain. There is a very pretty vegetable patch with greenhouse & additional seating areas. Quality timber shed.

#### DETACHED DOUBLE GARAGE

Twin timber double opening doors, power & light.