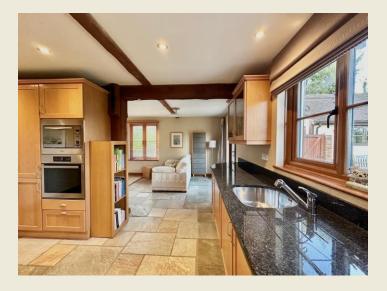

THE ACCOMMODATION:-With approximate dimensions, comprises;

ENTRANCE HALL

CLOAKS WC

A CATA OR CATA OR CALL OF A CALL OF

DINING ROOM (8'9 x 14'11)

LIVING ROOM (19'1 x 12'2)

OPEN PLAN KITCHEN DINING FAMILY ROOM (19'1 max x 20'6 max)