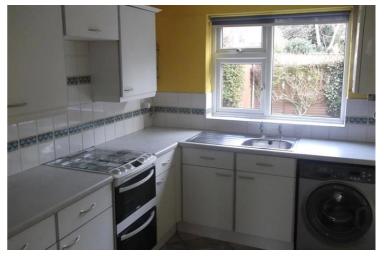

Bedroom 3 Single bedroom.

Kitchen

Modern fitted kitchen with a view of the garden.

**Bathroom** Bathroom comprising a sink and a bathtub.

WC

Separate toilet from the bathroom.