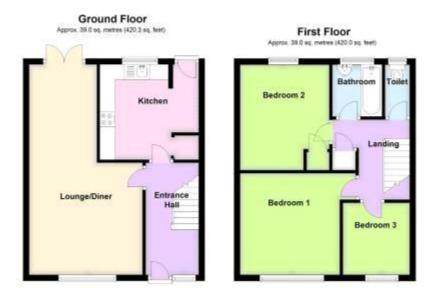

This is a 3-bed house with 2 bathrooms, lounge/diner, a fitted kitchen and an enclosed garden.

Deposit: £1,038 Holding Deposit: £207

Lounge/Diner A spacious lounge/diner.

Bedroom 1 Double bedroom.

Bedroom 2 Double bedroom.

Bedroom 3 Single bedroom.

Kitchen

Modern fitted kitchen with a view of the garden.

**Bathroom** Bathroom comprising a sink and a bathtub.

WC

Separate toilet from the bathroom.

## Hall

Hallway leading to the lounge/diner, kitchen, and the staircase to the first floor where the bedrooms and bathrooms are.

Total area: approx. 78.1 sq. metres (840.3 sq. feet)

Whilst every effort is made to ensure the accuracy of these details, it should be noted that the measurements are approximate only. Floorplans are for representation purposes only and prepared according to the RICS Code of Measuring Practice by our floorplan provider. Therefore, the layout of doors, windows and rooms are approximate and should be regarded as such by any prospective tenant.