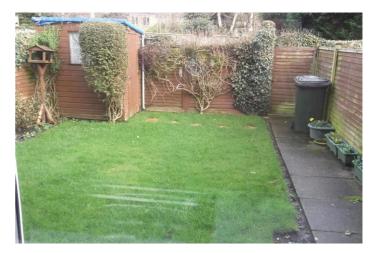

## Standish Grove, Boston, PE21 9EA £900 pcm

A 3-bedroom terraced house near Pilgrim Hospital, comprising an enclosed garden and a garage. EPC - D Deposit - £1038

Available 08/06/2024 | Double Glazing | Fitted Kitchen | Gas Central Heating | 3 Bedrooms | Lounge & Dining Room | Garden |