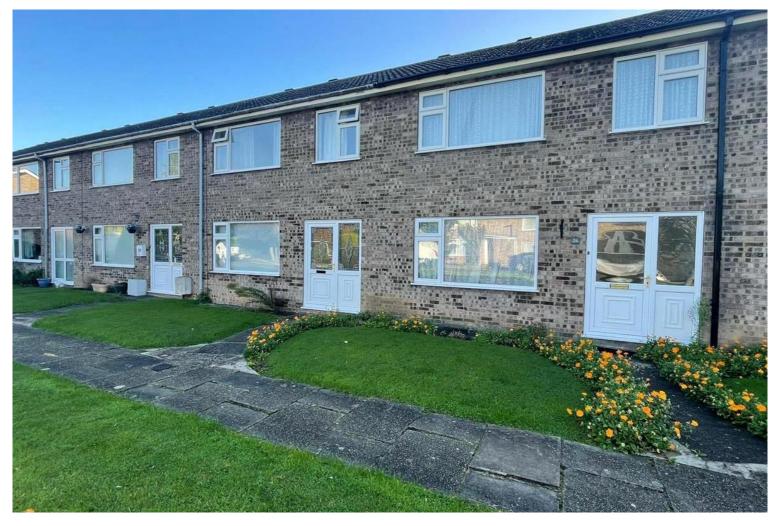

## Standish Grove, Boston, PE21 9EA £900 pcm

A 3-bedroom terraced house near Pilgrim Hospital, comprising an enclosed garden and a garage. EPC - D Deposit - £1038

Available 08/06/2024 | Double Glazing | Fitted Kitchen | Gas Central Heating | 3 Bedrooms | Lounge & Dining Room | Garden |

This is a 3-bed house with 2 bathrooms, lounge/diner, a fitted kitchen and an enclosed garden.

Deposit: £1,038 Holding Deposit: £207

Lounge/Diner A spacious lounge/diner.

Bedroom 1 Double bedroom.

Bedroom 2 Double bedroom.