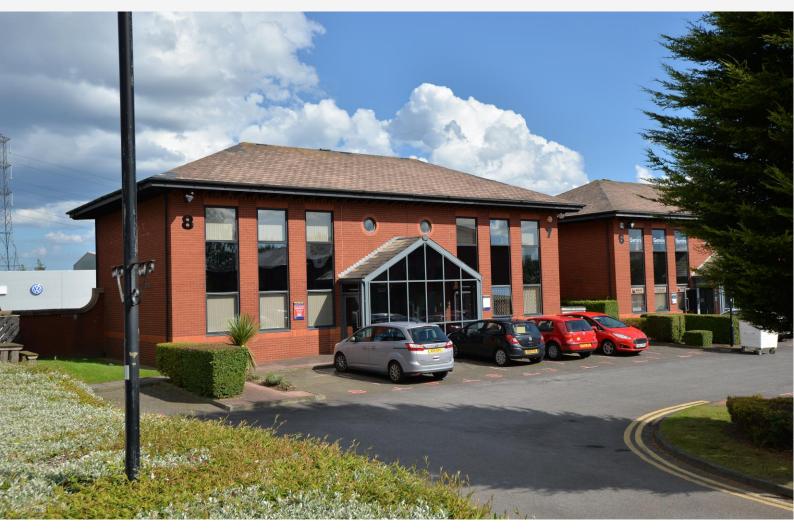

# **TO LET**

Silverlink Business Park 1-9 Kingfisher Way, Wallsend, Tyne And Wear, NE28 9ND

#### Location

Silverlink Business Park is located to the north of Silverlink Retail Park and immediately south of Cobalt Business Park, the UK's larger office park. The location provides direct access to the A19 and A1058 Coast Road and Newcastle City Centre is approximately 5.5 miles to the west of the development. Newcastle Airport is within a 20 minute journey and the Tyne Tunnel is within a short distance.

#### Description

Silverlink Business Park is a modern office development situated between Silverlink Retail Park and Cobalt Business Park. The business park provides 9 individual office buildings in an attractive landscaped courtyard setting with generous on-site car parking. The offices are available to let as a selfcontained buildings or on a floor by floor basis.