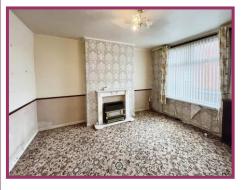

### **ACCOMMODATION AND APPROXIMATE ROOM SIZES:**

Lounge: 14' 4" x 13' 3" (4.38m x 4.04m) Ceiling light point, double glazed window to the front, radiator.

**Kitchen:** 13' 3" x 11' 9" (4.03m x 3.58m) Ceiling light point, double glazed window to the rear, radiator, door to the rear, range of fitted wall and base units with space for an electric oven, washing machine, dishwasher, fridge freezer.