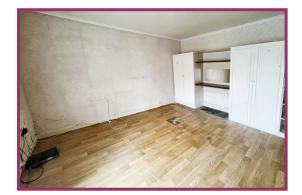

Landing: Ceiling light point, loft access.

Bedroom 1: 14' 3" x 13' 4" (4.34m x 4.06m) Ceiling light point, radiator, double glazed window to the front, fitted wardrobes.

**Bedroom 2:** 8' 9" x 7' 11" (2.67m x 2.41m) Ceiling light point, double glazed window to the rear, radiator, storage cupboard, wall mounted boiler.