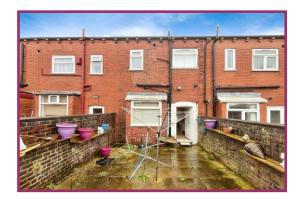

**Externally:** To the front of the property there is gated access to a small front garden with the rear of the property having an enclosed flagged yard with roller shutter door providing off road parking.