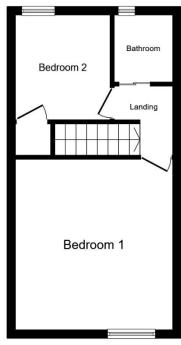

Landing: Ceiling light point, loft access.

Bedroom 1: 14' 3" x 13' 4" (4.34m x 4.06m) Ceiling light point, radiator, double glazed window to the front, fitted wardrobes.

**Bedroom 2:** 8' 9" x 7' 11" (2.67m x 2.41m) Ceiling light point, double glazed window to the rear, radiator, storage cupboard, wall mounted boiler.

**Bathroom:** 5' 7" x 4' 11" (1.71m x 1.51m) Ceiling light point, radiator, double glazed window to the rear, three-piece suite, incorporating a WC, pedestal sink, walk-in shower, cubicle, tiled splashback to the walls.