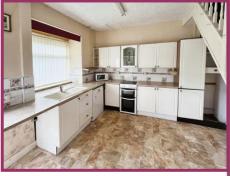

### **ACCOMMODATION AND APPROXIMATE ROOM SIZES:**

Lounge: 14' 4" x 13' 3" (4.38m x 4.04m) Ceiling light point, double glazed window to the front, radiator.

**Kitchen:** 13' 3" x 11' 9" (4.03m x 3.58m) Ceiling light point, double glazed window to the rear, radiator, door to the rear, range of fitted wall and base units with space for an electric oven, washing machine, dishwasher, fridge freezer.