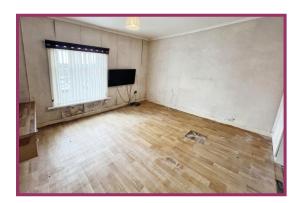

### **ACCOMMODATION AND APPROXIMATE ROOM SIZES:**

Lounge: 14' 4" x 13' 3" (4.38m x 4.04m) Ceiling light point, double glazed window to the front, radiator.

**Kitchen:** 13' 3" x 11' 9" (4.03m x 3.58m) Ceiling light point, double glazed window to the rear, radiator, door to the rear, range of fitted wall and base units with space for an electric oven, washing machine, dishwasher, fridge freezer.