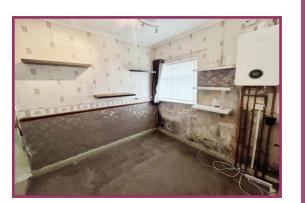

### **ACCOMMODATION AND APPROXIMATE ROOM SIZES:**

Lounge: 14' 4" x 13' 3" (4.38m x 4.04m) Ceiling light point, double glazed window to the front, radiator.

**Kitchen:** 13' 3" x 11' 9" (4.03m x 3.58m) Ceiling light point, double glazed window to the rear, radiator, door to the rear, range of fitted wall and base units with space for an electric oven, washing machine, dishwasher, fridge freezer.