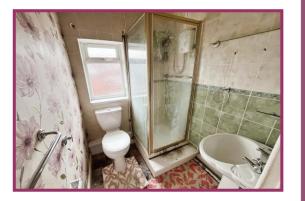

**Bathroom:** 5' 7" x 4' 11" (1.71m x 1.51m) Ceiling light point, radiator, double glazed window to the rear, three-piece suite, incorporating a WC, pedestal sink, walk-in shower, cubicle, tiled splashback to the walls.