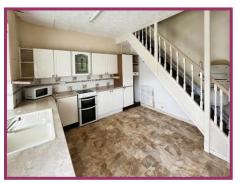

### **ACCOMMODATION AND APPROXIMATE ROOM SIZES:**

Lounge: 14' 4" x 13' 3" (4.38m x 4.04m) Ceiling light point, double glazed window to the front, radiator.

**Kitchen:** 13' 3" x 11' 9" (4.03m x 3.58m) Ceiling light point, double glazed window to the rear, radiator, door to the rear, range of fitted wall and base units with space for an electric oven, washing machine, dishwasher, fridge freezer.