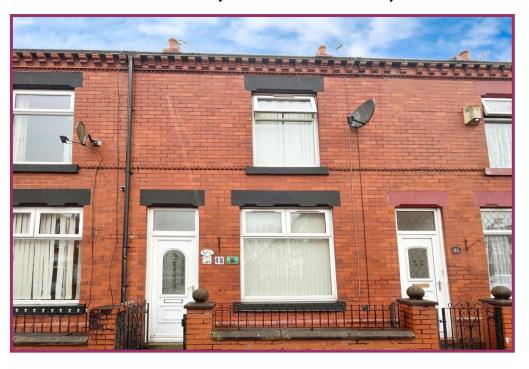

## **HENGIST STREET, TONGE FOLD, BL2 6BR**

- No onward chain
- In need of modernisation
- Two bedrooms
- Lounge and kitchen diner

- Close to amenities
- Gas central heating
- Double glazing
- Rear yard with roller shutter door

E: lettings@cardwells.co.uk

Located within Tonge Fold, close to many local amenities and situated within a short drive from Bolton town centre, is this mid terraced property which is offered for sale with NO ONWARD CHAIN. Internally the property does require modernisation and comprises a lounge and kitchen/diner to the ground floor with two bedrooms and a bathroom to the first floor. The property is double glazed and has a recently fitted Worcester boiler installed. Externally the property has gated access to a small front garden with the rear of the property having an enclosed flagged yard with roller shutter door providing off road parking. Ford further information and to arrange a viewing contact Cardwells Estate Agents Bolton 01204 381281 email bolton@cardwells.co.uk or visit www.cardwells.co.uk