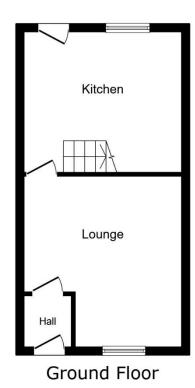

### **ACCOMMODATION AND APPROXIMATE ROOM SIZES:**

Lounge: 14' 4" x 13' 3" (4.38m x 4.04m) Ceiling light point, double glazed window to the front, radiator.

**Kitchen:** 13' 3" x 11' 9" (4.03m x 3.58m) Ceiling light point, double glazed window to the rear, radiator, door to the rear, range of fitted wall and base units with space for an electric oven, washing machine, dishwasher, fridge freezer.