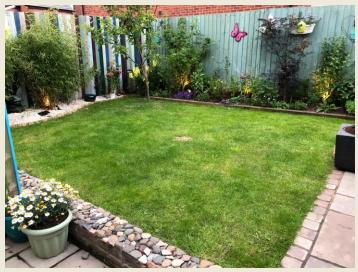

Note:- Loft access from the first floor landing via drop down ladders to super recently completed loft room, ideal as home office/hobby room. Driveway to the front and extremely pretty richly planted cottage style garden. Side access to the beautiful manageable lawned rear garden with excellent seating area and utterly charming painted 'coastal style' Summer House with covered seating / entertaining space.

Pretty planting to the borders.

UPVC double glazing throughout with recently fitted high quality entrance door. Gas central heating.

Overall, the wonderful detached home offers a very enviable location which is becoming increasingly rare to find.