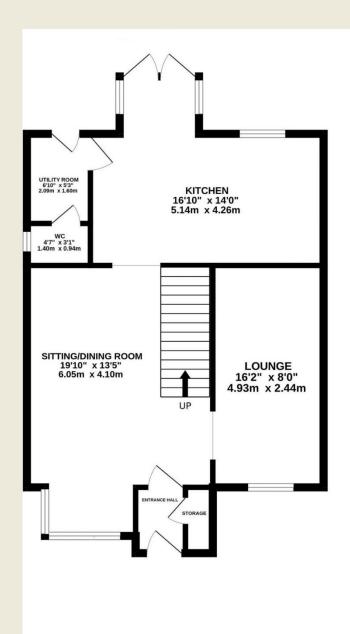

# THE ACCOMMODATION:-

With approximate dimensions, comprises;

# ENTRANCE HALL

SITTING / DINING ROOM

# KITCHEN DINER

LOUNGE / FAMILY ROOM

UTILITY ROOM

CLOAKS WC

FIRST FLOOR LANDING

# LOFT ROOM

FAMILY BATHROOM

MASTER BEDROOM ONE

**ENSUITE SHOWER ROOM** 

BEDROOM THREE

BEDROOM FOUR