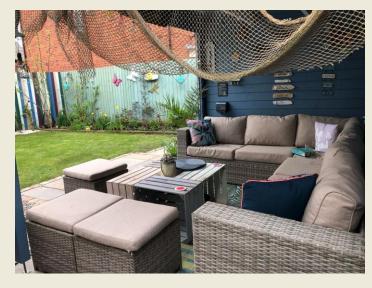

Note:- Loft access from the first floor landing via drop down ladders to super recently completed loft room, ideal as home office/hobby room. Driveway to the front and extremely pretty richly planted cottage style garden. Side access to the beautiful manageable lawned rear garden with excellent seating area and utterly charming painted 'coastal style' Summer House with covered seating / entertaining space.