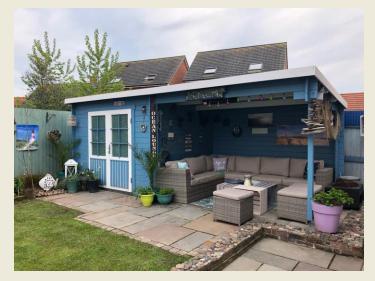

Note:- Loft access from the first floor landing via drop down ladders to super recently completed loft room, ideal as home office/hobby room. Driveway to the front and extremely pretty richly planted cottage style garden. Side access to the beautiful manageable lawned rear garden with excellent seating area and utterly charming painted 'coastal style' Summer House with covered seating / entertaining space.