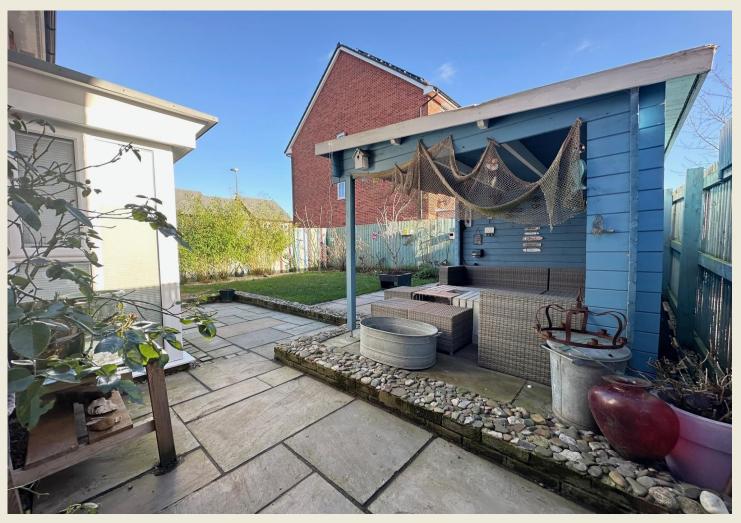

Note:- Loft access from the first floor landing via drop down ladders to super recently completed loft room, ideal as home office/hobby room. Driveway to the front and extremely pretty richly planted cottage style garden. Side access to the beautiful manageable lawned rear garden with excellent seating area and utterly charming painted 'coastal style' Summer House with covered seating / entertaining space.