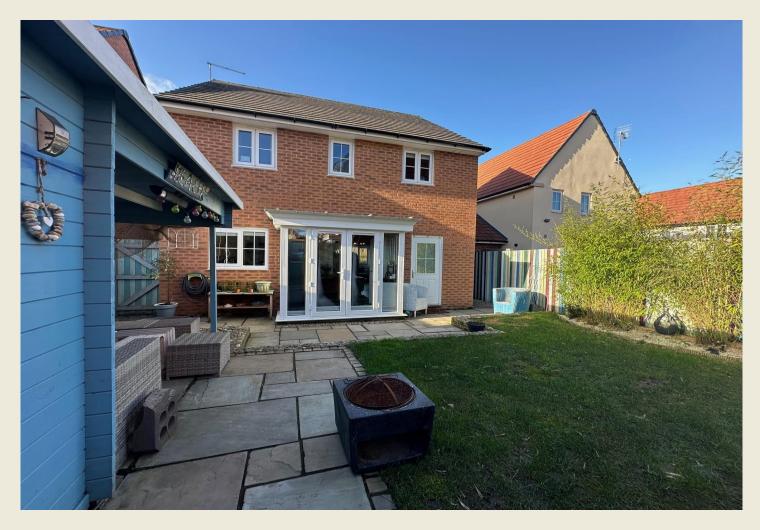

Note:- Loft access from the first floor landing via drop down ladders to super recently completed loft room, ideal as home office/hobby room. Driveway to the front and extremely pretty richly planted cottage style garden. Side access to the beautiful manageable lawned rear garden with excellent seating area and utterly charming painted 'coastal style' Summer House with covered seating / entertaining space.

Pretty planting to the borders.

UPVC double glazing throughout with recently fitted high quality entrance door. Gas central heating.

Overall, the wonderful detached home offers a very enviable location which is becoming increasingly rare to find.