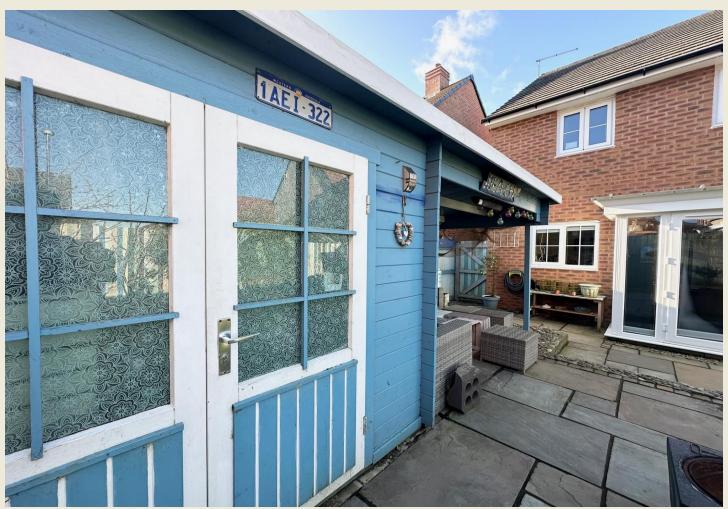

Note:- Loft access from the first floor landing via drop down ladders to super recently completed loft room, ideal as home office/hobby room. Driveway to the front and extremely pretty richly planted cottage style garden. Side access to the beautiful manageable lawned rear garden with excellent seating area and utterly charming painted 'coastal style' Summer House with covered seating / entertaining space.

Pretty planting to the borders.

UPVC double glazing throughout with recently fitted high quality entrance door. Gas central heating.

Overall, the wonderful detached home offers a very enviable location which is becoming increasingly rare to find.