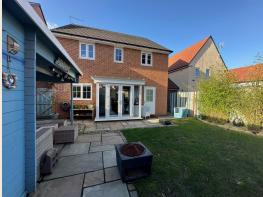

Note:- Loft access from the first floor landing via drop down ladders to super recently completed loft room, ideal as home office/hobby room. Driveway to the front and extremely pretty richly planted cottage style garden. Side access to the beautiful manageable lawned rear garden with excellent seating area and utterly charming painted 'coastal style' Summer House with covered seating / entertaining space.

Pretty planting to the borders.

UPVC double glazing throughout with recently fitted high quality entrance door. Gas central heating.

Overall, the wonderful detached home offers a very enviable location which is becoming increasingly rare to find.