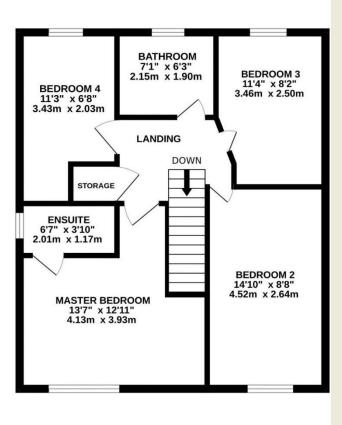

# THE ACCOMMODATION:-

With approximate dimensions, comprises;

# ENTRANCE HALL

SITTING / DINING ROOM

# KITCHEN DINER

LOUNGE / FAMILY ROOM

UTILITY ROOM

CLOAKS WC

FIRST FLOOR LANDING

# LOFT ROOM

FAMILY BATHROOM

MASTER BEDROOM ONE

**ENSUITE SHOWER ROOM** 

BEDROOM THREE

BEDROOM FOUR

Whilst every attempt has been made to ensure the accuracy of the floorplan contained here, measurements of doors, windows, rooms and any other items are approximate and no responsibility is taken for any error, omission or mis-statement. This plan is for illustrative purposes only and should be used as such by any prospective purchaser. The services, systems and appliances shown have not been tested and no guarantee as to their operability or efficiency can be given.