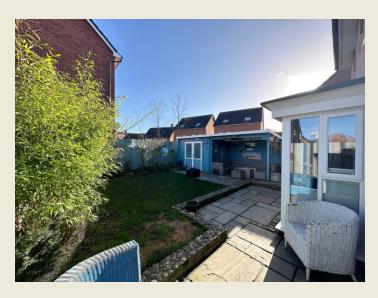

Note:- Loft access from the first floor landing via drop down ladders to super recently completed loft room, ideal as home office/hobby room. Driveway to the front and extremely pretty richly planted cottage style garden. Side access to the beautiful manageable lawned rear garden with excellent seating area and utterly charming painted 'coastal style' Summer House with covered seating / entertaining space.