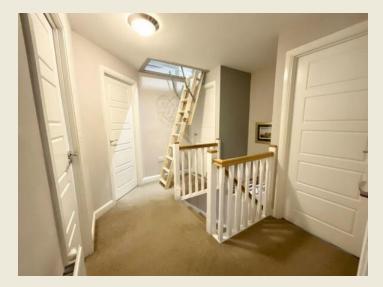

Note:- Loft access from the first floor landing via drop down ladders to super recently completed loft room, ideal as home office/hobby room. Driveway to the front and extremely pretty richly planted cottage style garden. Side access to the beautiful manageable lawned rear garden with excellent seating area and utterly charming painted 'coastal style' Summer House with covered seating / entertaining space.