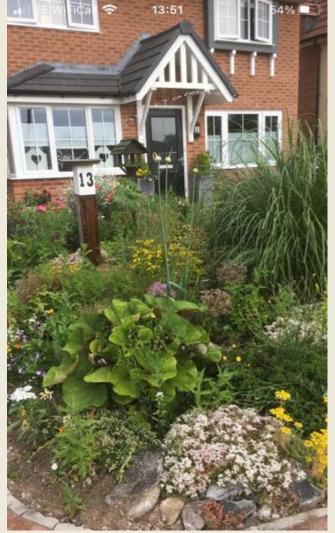

Note:- Loft access from the first floor landing via drop down ladders to super recently completed loft room, ideal as home office/hobby room. Driveway to the front and extremely pretty richly planted cottage style garden. Side access to the beautiful manageable lawned rear garden with excellent seating area and utterly charming painted 'coastal style' Summer House with covered seating / entertaining space.

Pretty planting to the borders.

UPVC double glazing throughout with recently fitted high quality entrance door. Gas central heating.

Overall, the wonderful detached home offers a very enviable location which is becoming increasingly rare to find.