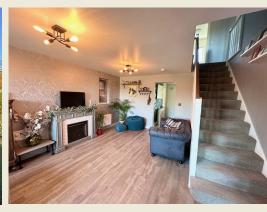

# KITCHEN DINER

LOUNGE / FAMILY ROOM

UTILITY ROOM

CLOAKS WC

FIRST FLOOR LANDING