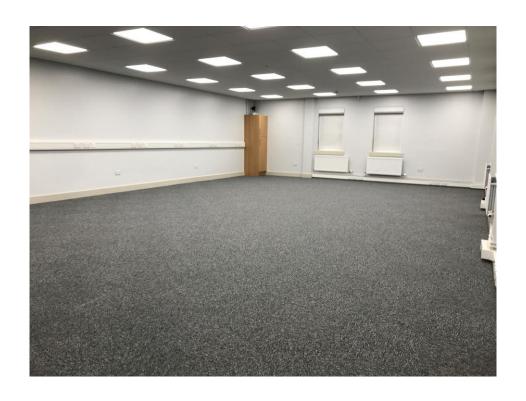

# **Description**

The subject offices comprise two double storey buildings made up of 16 suites.

The suites have the benefit of the following specification:

- Carpeted flooring
- · Gas central heating
- W/Cs
- Kitchenettes
- EPC ratings C-D
- 5 parking spaces per unit
- LED Lighting
- Perimeter trunking

# **Accommodation**

The property has been measured and comprises of the following floor areas:

|          | Sq Ft | Sq M |
|----------|-------|------|
| Suite 13 | 936   | 87   |
| Suite 10 | 936   | 87   |
| Suite 11 | 936   | 87   |