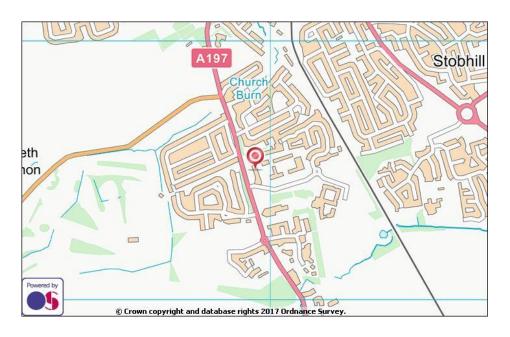

#### Location

Telford Court is located on the outskirts of Morpeth, a historic market town in Northumberland. It lies approximately 1 mile south of the town centre.

The accommodation benefits from being within walking distance of Morpeth train station where trains run frequently to Newcastle City Centre. The offices front the A197 and are located approximately 1.5 miles east of the A1 which provides links to the wider region and to the north and south of the country.