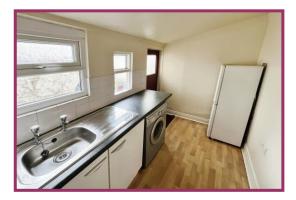

**Utility Room:** 9' 0" x 5' 7" (2.74m x 1.70m) Double glazed and single glazed windows to the side, door to the side, fitted base units with stainless steel sink unit and drainer, space for washing machine.