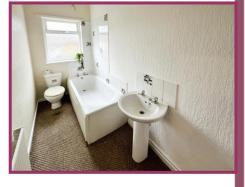

**Bedroom 3:** 12' 2'' x 4' 6'' (3.72m x 1.36m) Storage cupboard, wc, wash hand basin, panelled bath, double glazed window to the rear, radiator.

Externally: Pavement fronted with an enclosed yard to the rear and gate leading to the back street.