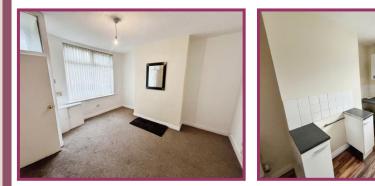

## ACCOMMODATION AND APPROXIMATE ROOM SIZES:

Hallway: Radiator.

Lounge: 13' 1" x 12' 11" (3.98m x 3.93m) Double glazed window to the front, radiator.

**Kitchen:** 11' 7" x 9' 6" (3.54m x 2.89m) Understairs storage, radiator, double glazed window to the rear, wall mounted boiler, range of fitted wall and base units with space for an electric cooker, washing machine and fridge freezer. Stainless steel sink unit with drainer, tiled splashback to the walls.

## Landing:

Bedroom 1: 13' 0" x 12' 10" (3.95m x 3.91m) Radiator, double glazed window to the front.

**Bedroom 2:** 8' 10" x 8' 0" (2.68m x 2.44m) Radiator, cast iron feature fireplace, double glazed window to the rear.