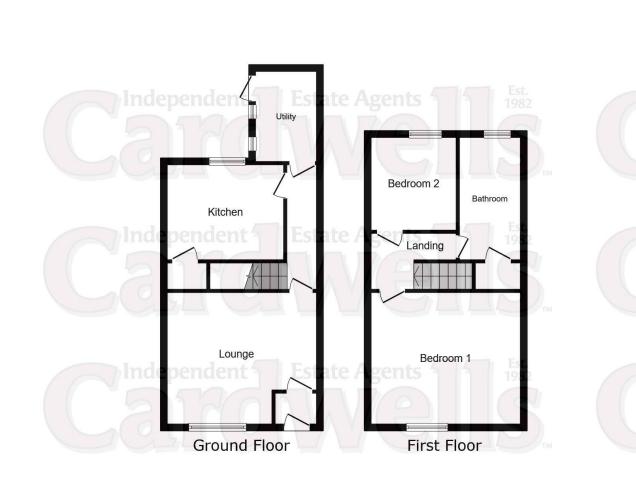

## ACCOMMODATION AND APPROXIMATE ROOM SIZES:

Hallway: Radiator.

Lounge: 13' 1" x 12' 11" (3.98m x 3.93m) Double glazed window to the front, radiator.

**Kitchen:** 11' 7" x 9' 6" (3.54m x 2.89m) Understairs storage, radiator, double glazed window to the rear, wall mounted boiler, range of fitted wall and base units with space for an electric cooker, washing machine and fridge freezer. Stainless steel sink unit with drainer, tiled splashback to the walls.

**Utility Room:** 9' 0" x 5' 7" (2.74m x 1.70m) Double glazed and single glazed windows to the side, door to the side, fitted base units with stainless steel sink unit and drainer, space for washing machine.

## Landing:

Bedroom 1: 13' 0" x 12' 10" (3.95m x 3.91m) Radiator, double glazed window to the front.

**Bedroom 2:** 8' 10" x 8' 0" (2.68m x 2.44m) Radiator, cast iron feature fireplace, double glazed window to the rear.

**Bedroom 3:** 12' 2'' x 4' 6'' (3.72m x 1.36m) Storage cupboard, wc, wash hand basin, panelled bath, double glazed window to the rear, radiator.

Externally: Pavement fronted with an enclosed yard to the rear and gate leading to the back street.