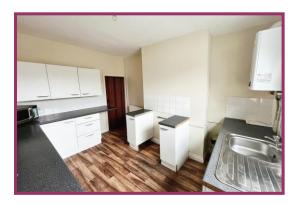

## ACCOMMODATION AND APPROXIMATE ROOM SIZES:

Hallway: Radiator.

Lounge: 13' 1" x 12' 11" (3.98m x 3.93m) Double glazed window to the front, radiator.

**Kitchen:** 11' 7" x 9' 6" (3.54m x 2.89m) Understairs storage, radiator, double glazed window to the rear, wall mounted boiler, range of fitted wall and base units with space for an electric cooker, washing machine and fridge freezer. Stainless steel sink unit with drainer, tiled splashback to the walls.