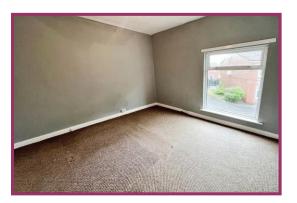

## Landing:

Bedroom 1: 13' 0" x 12' 10" (3.95m x 3.91m) Radiator, double glazed window to the front.

**Bedroom 2:** 8' 10" x 8' 0" (2.68m x 2.44m) Radiator, cast iron feature fireplace, double glazed window to the rear.